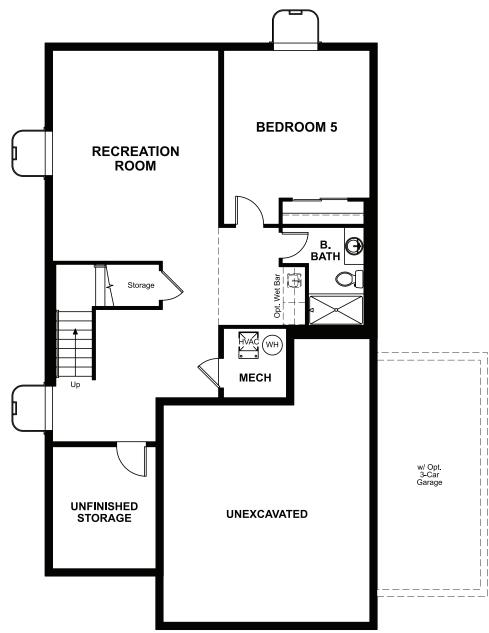

# THE LEAH

Approx. 2,320 sq. ft. | 3 to 5 bed | 2.5 to 3.5 bath | 2- to 3-car garage | Plan #D229

# **BASEMENT**



# **OPT. FINISHED BASEMENT**

#### COMMUNITY LOCATION:

Banning Lewis Ranch | 5657 Mammoth Lane | Colorado Springs, CO 80927 | 719.637.4750

### **DESIGN CENTER LOCATION:**

Denver Metro Home Gallery<sup>TM</sup> | 8000 E. Belleview Avenue, Suite C-12 | Greenwood Village, CO 80111 | **888.402.4663** 



Floor plans and renderings are conceptual drawings and may vary from actual plans and homes as built. Options and features may not be available on all homes and are subject to change without notice. Actual homes may vary from photos and/or drawings which show upgraded landscaping and may not represent the lowest-priced homes in the community. Features may include optional upgrades and may not be available on all homes. Prices, specifications and availability are subject to change without