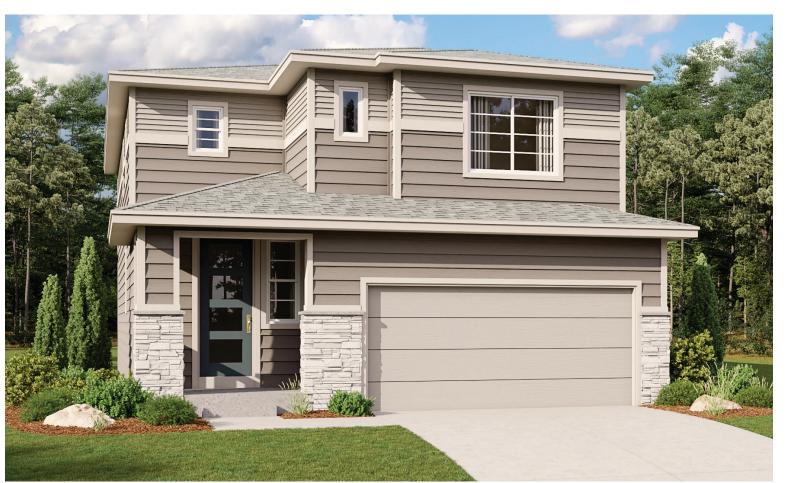

# THE LEAH

Approx. 2,320 sq. ft. | 3 to 5 bed | 2.5 to 3.5 bath | 2- to 3-car garage | Plan #D229

## **ABOUT THE LEAH**

The main floor of the lovely Leah plan boasts a formal dining room, a great room with an optional fireplace and a well-appointed kitchen featuring a center island and walk-in pantry. You'll also appreciate convenient mud and powder rooms. Upstairs, discover a laundry, a relaxing loft and three inviting bedrooms, including an elegant owner's suite with a private bath and expansive walk-in closet. Make this home your own with exciting options, such as a gourmet kitchen, deluxe owner's bath, fourth bedroom, covered patio and finished basement.