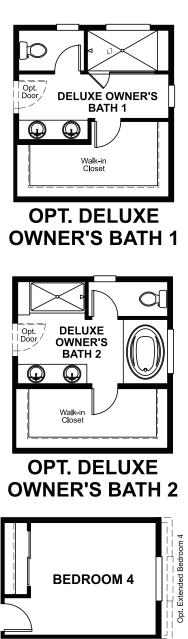

## **ABOUT THE LEAH**

The main floor of the lovely Leah plan boasts a formal dining room, a great room with an optional fireplace and a well-appointed kitchen featuring a center island and walk-in pantry. You'll also appreciate convenient mud and powder rooms. Upstairs, discover a laundry, a relaxing loft and three inviting bedrooms, including an elegant owner's suite with a private bath and expansive walk-in closet. Make this home your own with exciting options, such as a gourmet kitchen, deluxe owner's bath, fourth bedroom, covered patio and finished basement.

ELEVATION B

MAIN FLOOR SECOND FLOOR

**OPT. BEDROOM 4**