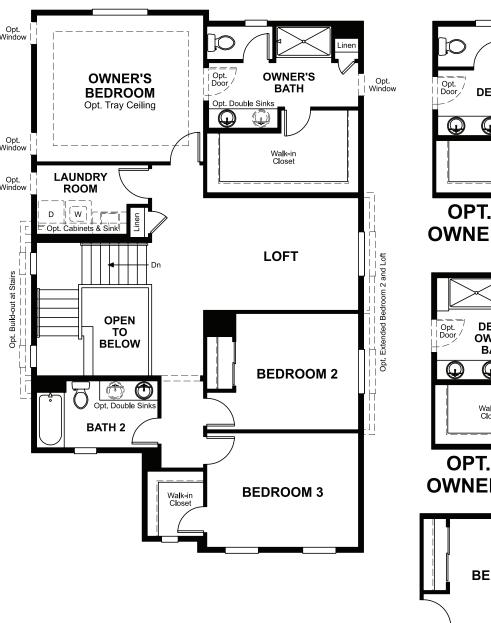

# THE LEAH

Approx. 2,320 sq. ft. | 3 to 5 bed | 2.5 to 3.5 bath | 2- to 3-car garage | Plan #D229

## **ABOUT THE LEAH**

The main floor of the lovely Leah plan boasts a formal dining room, a great room with an optional fireplace and a well-appointed kitchen featuring a center island and walk-in pantry. You'll also appreciate convenient mud and powder rooms. Upstairs, discover a laundry, a relaxing loft and three inviting bedrooms, including an elegant owner's suite with a private bath and expansive walk-in closet. Make this home your own with exciting options, such as a gourmet kitchen, deluxe owner's bath, fourth bedroom, covered patio and finished basement.

ELEVATION B

MAIN FLOOR SECOND FLOOR

**OPT. BEDROOM 4**