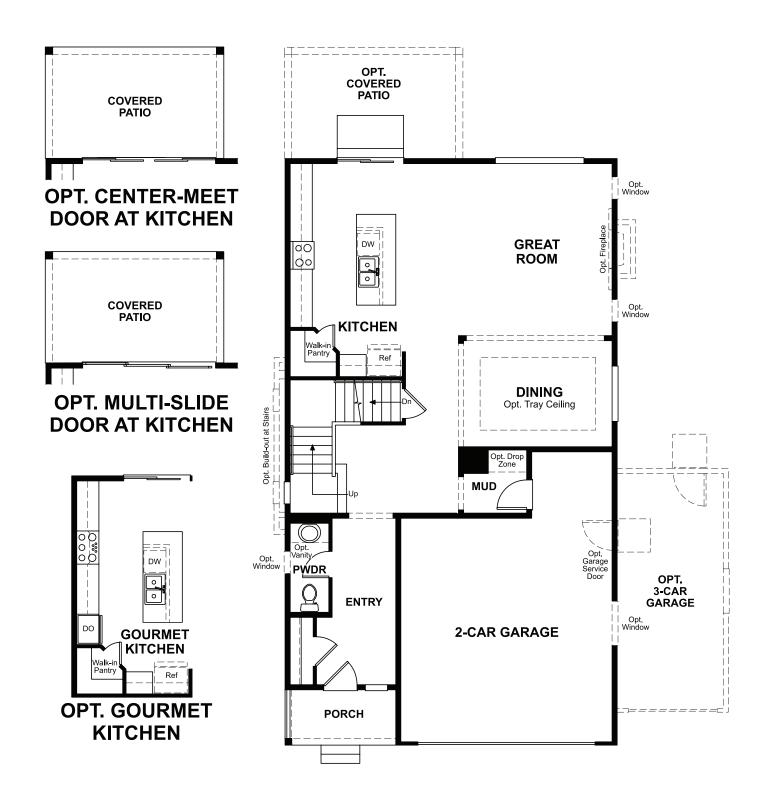

# THE LEAH

Approx. 2,320 sq. ft. | 3 to 5 bed | 2.5 to 3.5 bath | 2- to 3-car garage | Plan #D229

## **ABOUT THE LEAH**

The main floor of the lovely Leah plan boasts a formal dining room, a great room with an optional fireplace and a well-appointed kitchen featuring a center island and walk-in pantry. You'll also appreciate convenient mud and powder rooms. Upstairs, discover a laundry, a relaxing loft and three inviting bedrooms, including an elegant owner's suite with a private bath and expansive walk-in closet. Make this home your own with exciting options, such as a gourmet kitchen, deluxe owner's bath, fourth bedroom, covered patio and finished basement.