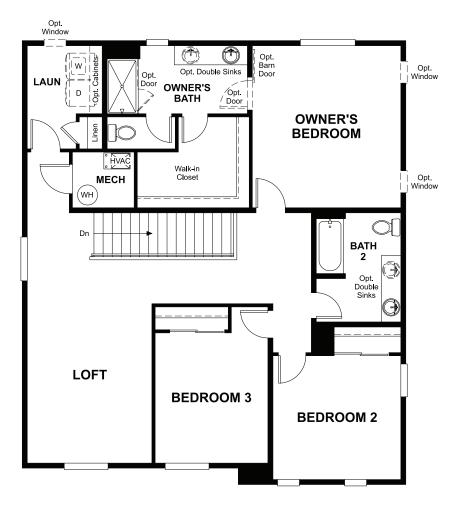

## **ABOUT THE PEARL**

The Pearl plan offers two stories of thoughtful living space. A spacious kitchen provides a panoramic view of the main floor—overlooking an elegant dining room and a large great room. You'll also enjoy a convenient powder room and private study located by the entryway. Upstairs, an open loft features access to a laundry room and three bedrooms, including a lavish owner's suite with a roomy walk-in closet and attached bath. Options include bedrooms in lieu of the loft and study.

MAIN FLOOR SECOND FLOOR