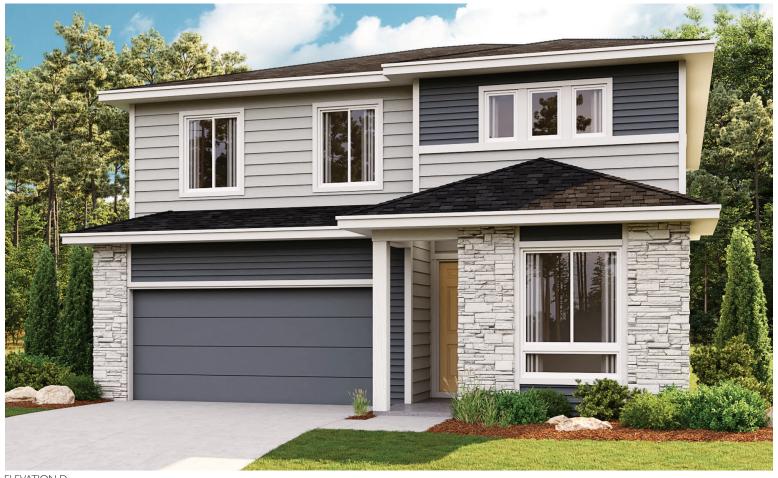

## THE PEARL

Approx. 2,420 sq. ft. | 3 to 5 bed | 2.5 to 3 bath | 2- to 3-car garage | Plan #B913

ELEVATION D

## **ABOUT THE PEARL**

The Pearl plan offers two stories of thoughtful living space. A spacious kitchen provides a panoramic view of the main floor—overlooking an elegant dining room and a large great room. You'll also enjoy a convenient powder room and private study located by the entryway. Upstairs, an open loft features access to a laundry room and three bedrooms, including a lavish owner's suite with a roomy walk-in closet and attached bath. Options include bedrooms in lieu of the loft and study.