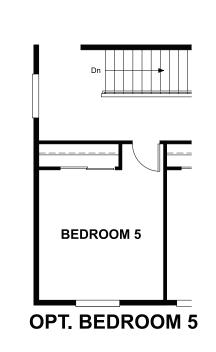

## **ABOUT THE PEARL**

The Pearl plan offers two stories of thoughtful living space. A spacious kitchen provides a panoramic view of the main floor—overlooking an elegant dining room and a large great room. You'll also enjoy a convenient powder room and private study located by the entryway. Upstairs, an open loft features access to a laundry room and three bedrooms, including a lavish owner's suite with a roomy walk-in closet and attached bath. Options include bedrooms in lieu of the loft and study.