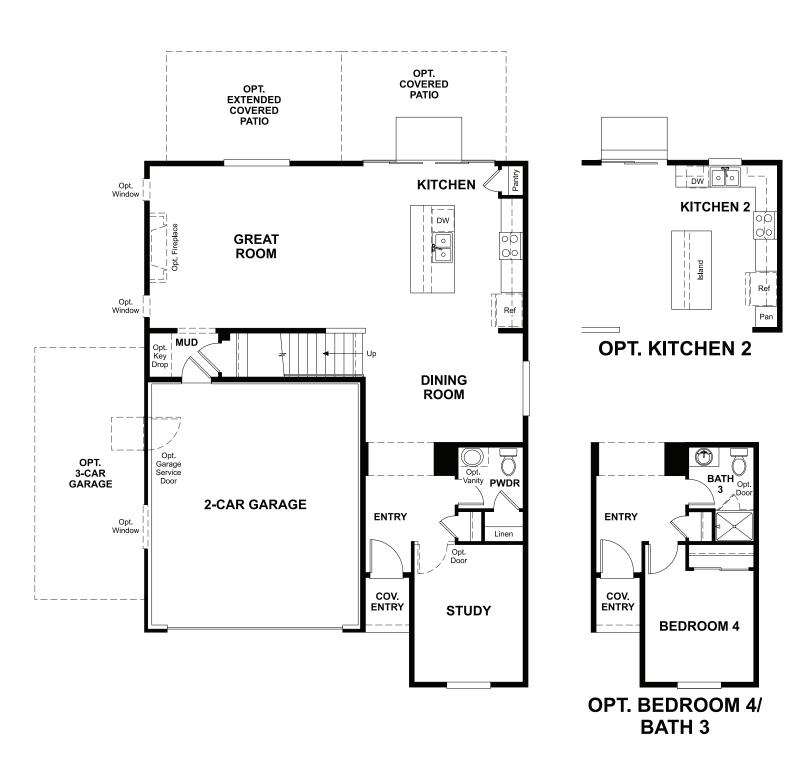

## THE PEARL

Approx. 2,420 sq. ft. | 3 to 5 bed | 2.5 to 3 bath | 2- to 3-car garage | Plan #B913

ELEVATION D

## **ABOUT THE PEARL**

The Pearl plan offers two stories of thoughtful living space. A spacious kitchen provides a panoramic view of the main floor—overlooking an elegant dining room and a large great room. You'll also enjoy a convenient powder room and private study located by the entryway. Upstairs, an open loft features access to a laundry room and three bedrooms, including a lavish owner's suite with a roomy walk-in closet and attached bath. Options include bedrooms in lieu of the loft and study.

MAIN FLOOR SECOND FLOOR