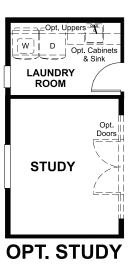

## **ABOUT THE PEWTER**

The ranch-style Pewter floor plan includes a very exciting feature—an attached RV garage! The interior of the home is just as attractive, and centers around an open layout with a great room, a dining area and a kitchen with a center island and a large walk-in pantry. Off the great room, the owner's suite showcases a walk-in closet and a private bath, and can be optioned with a door to the covered patio. Two additional bedrooms and a bath round out the residence. Make this dream home your own and opt for a study in place of the third bedroom.