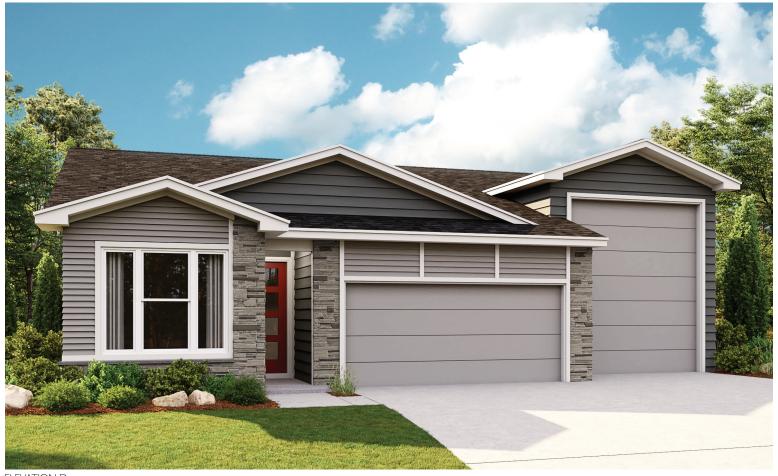

## THE PEWTER

Approx. 1,850 sq. ft. | 3 bed | 2 bath | 2-car + RV garage | Plan #B929

ELEVATION D

## **ABOUT THE PEWTER**

The ranch-style Pewter floor plan includes a very exciting feature—an attached RV garage! The interior of the home is just as attractive, and centers around an open layout with a great room, a dining area and a kitchen with a center island and a large walk-in pantry. Off the great room, the owner's suite showcases a walk-in closet and a private bath, and can be optioned with a door to the covered patio. Two additional bedrooms and a bath round out the residence. Make this dream home your own and opt for a study in place of the third bedroom.