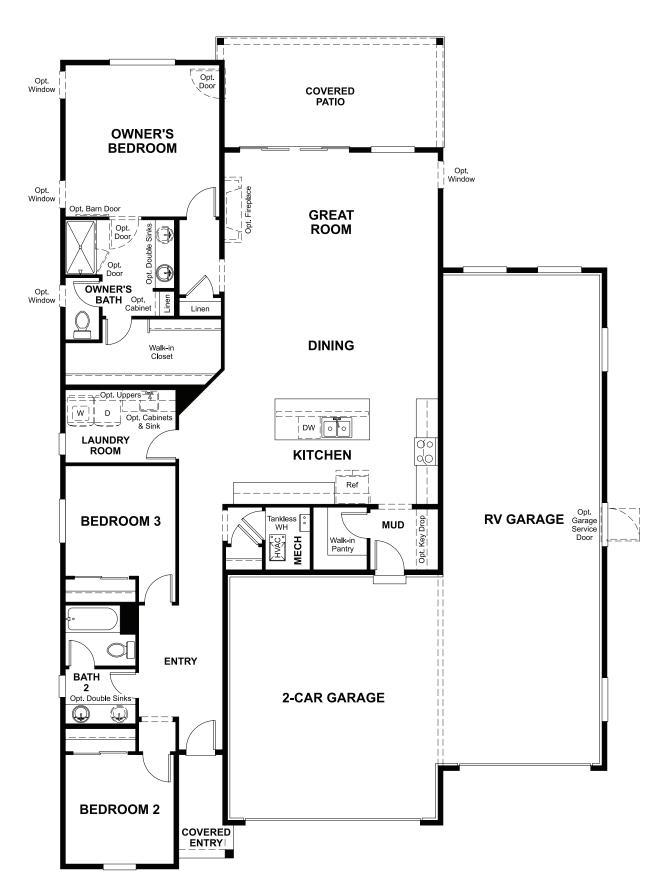

## THE PEWTER

Approx. 1,850 sq. ft. | 3 bed | 2 bath | 2-car + RV garage | Plan #B929

ELEVATION D

## **ABOUT THE PEWTER**

The ranch-style Pewter floor plan includes a very exciting feature—an attached RV garage! The interior of the home is just as attractive, and centers around an open layout with a great room, a dining area and a kitchen with a center island and a large walk-in pantry. Off the great room, the owner's suite showcases a walk-in closet and a private bath, and can be optioned with a door to the covered patio. Two additional bedrooms and a bath round out the residence. Make this dream home your own and opt for a study in place of the third bedroom.