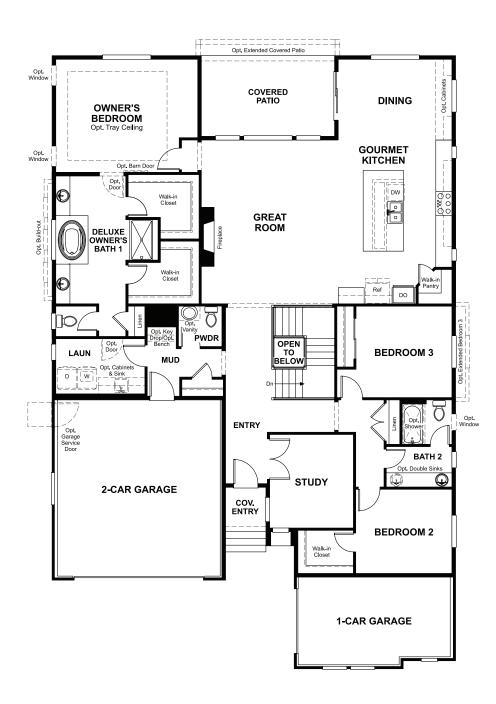

### ABOUT THE PINECREST

At the heart of the ranch-style Pinecrest plan is an expansive great room that overlooks a generous covered patio. An adjacent dining room flows into an inviting kitchen featuring a spacious island and walk-in pantry, and a private owner's suite boasts dual walk-in closets. You'll also appreciate convenient laundry and powder rooms, two additional bedrooms with a shared bath, and a quiet study. Make this home your own with an optional deluxe owner's bath, a guest suite with a living room, and a finished basement.

## THE PINECREST Approx. 2,872 sq. ft. | 3 to 4 bed | 2.5 bath | 3-car garage | Plan #D853

MAIN FLOOR

#### MAIN-FLOOR OPTIONS