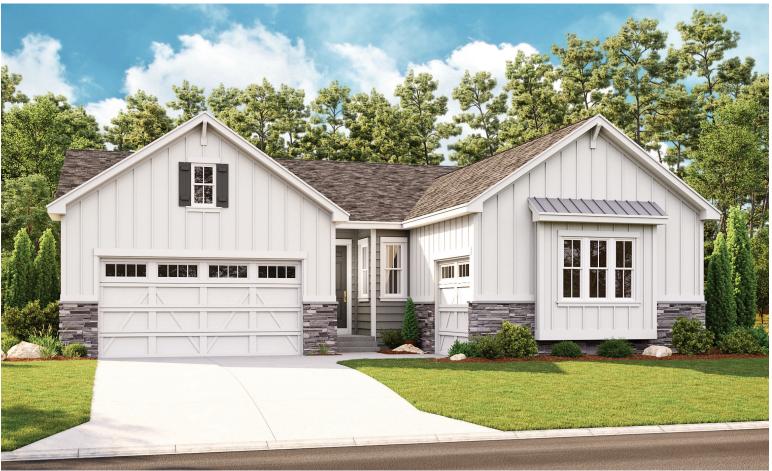

ELEVATION D

# MEAD AT SOUTHSHORE THE PINECREST

Approx. 2,440 sq. ft. | 3 to 4 bed | 2.5 bath | 3-car garage | Plan #D853

ELEVATION C