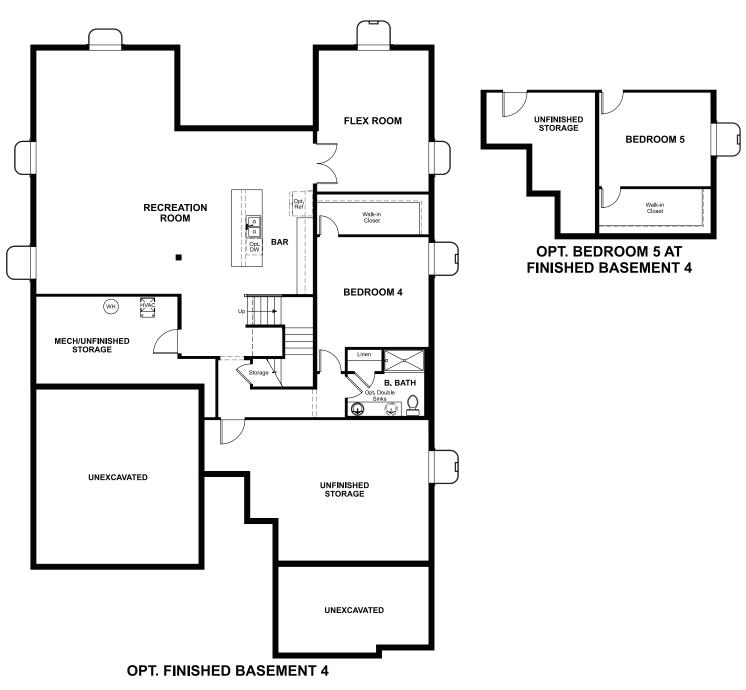

BASEMENT

## THE PINECREST Approx. 2,872 sq. ft. | 3 to 4 bed | 2.5 bath | 3-car garage | Plan #D853

MAIN FLOOR