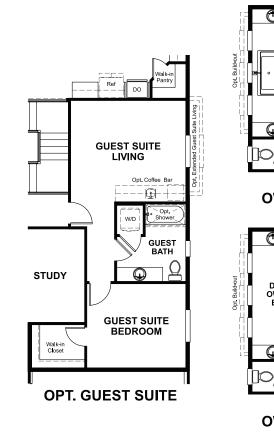

### ABOUT THE PINECREST

At the heart of the ranch-style Pinecrest plan is an expansive great room that overlooks a generous covered patio. An adjacent dining room flows into an inviting kitchen featuring a spacious island and walk-in pantry, and a private owner's suite boasts dual walk-in closets. You'll also appreciate convenient laundry and powder rooms, two additional bedrooms with a shared bath, and a quiet study. Make this home your own with an optional deluxe owner's bath, a guest suite with a living room, and a finished basement.

#### MAIN-FLOOR OPTIONS