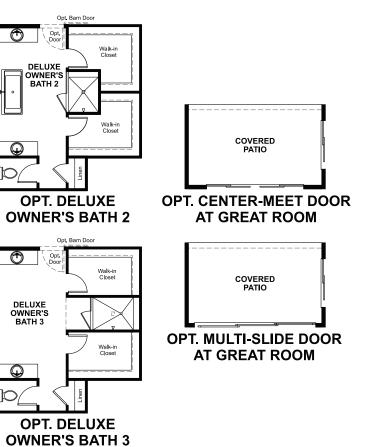

of the ranch-style Pinecrest plan is an expansive great room that overlooks a generous covered patio. An adjacent dining room flows into an inviting kitchen featuring a spacious island and walk-in pantry, and a private owner's suite boasts dual walk-in closets. You'll also appreciate convenient laundry and powder rooms, two additional bedrooms with a shared bath, and a quiet study. Make this home your own with an optional deluxe owner's bath, a guest suite with a living room, and a finished basement.



# MEAD AT SOUTHSHORE THE PINECREST

Approx. 2,440 sq. ft. | 3 to 4 bed | 2.5 bath | 3-car garage | Plan #D853





ELEVATION C

## **RICHMONDAMERICAN.COM**

## THE PINECREST Approx. 2,872 sq. ft. | 3 to 4 bed | 2.5 bath | 3-car garage | Plan #D853

MAIN FLOOR





#### MAIN-FLOOR OPTIONS



# **RICHMONDAMERICAN.COM**