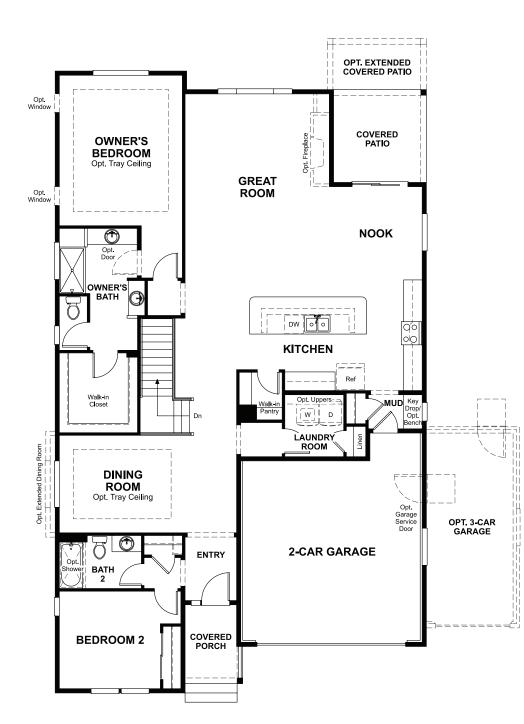

#### ABOUT THE AVALON

The ranch-style Avalon plan greets guests with a covered front porch. The home also offers a formal dining room, which can be optioned as a private study or third bedroom, a spacious great room with fireplace and a kitchen with gourmet features. Additional options include a deluxe owner's bath, a third garage bay and finished basement.

### THE AVALON | Approx. 1,950 sq. ft. | 2 to 5 bed | 2 to 3 bath | 2- to 3-car garage | Plan #D195

MAIN FLOOR