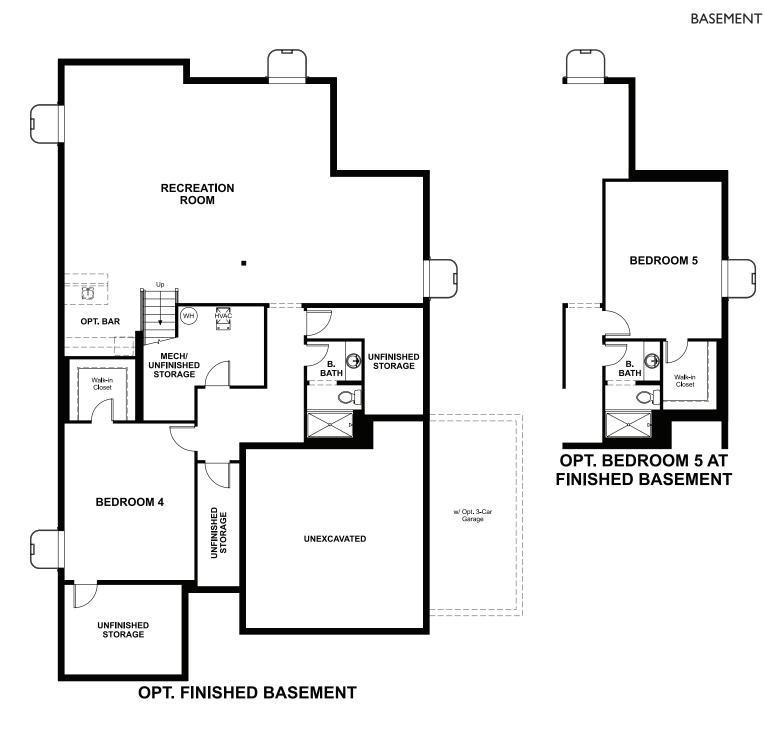

### THE AVALON | Approx. 1,950 sq. ft. | 2 to 5 bed | 2 to 3 bath | 2- to 3-car garage | Plan #D195

MAIN FLOOR