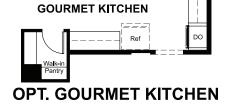

#### ABOUT THE AVALON

The ranch-style Avalon plan greets guests with a covered front porch. The home also offers a formal dining room, which can be optioned as a private study or third bedroom, a spacious great room with fireplace and a kitchen with gourmet features. Additional options include a deluxe owner's bath, a third garage bay and finished basement.

## **RICHMONDAMERICAN.COM**

DW

MAIN-FLOOR OPTIONS