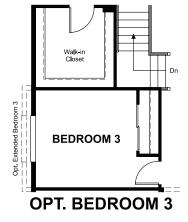

#### ABOUT THE AVALON

The ranch-style Avalon plan greets guests with a covered front porch. The home also offers a formal dining room, which can be optioned as a private study or third bedroom, a spacious great room with fireplace and a kitchen with gourmet features. Additional options include a deluxe owner's bath, a third garage bay and finished basement.

## **RICHMONDAMERICAN.COM**

DW

MAIN-FLOOR OPTIONS