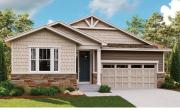

# COLLIERS HILL THE AVALON

Approx. 1,950 sq. ft. | 2 to 5 bed | 2 to 3 bath | 2- to 3-car garage | Plan #D195

ELEVATION C

ELEVATION D

### THE AVALON | Approx. 1,950 sq. ft. | 2 to 5 bed | 2 to 3 bath | 2- to 3-car garage | Plan #D195

MAIN FLOOR