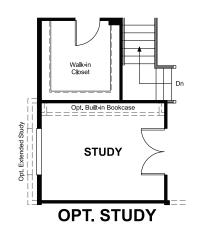

#### ABOUT THE AVALON

The ranch-style Avalon plan greets guests with a covered front porch. The home also offers a formal dining room, which can be optioned as a private study or third bedroom, a spacious great room with fireplace and a kitchen with gourmet features. Additional options include a deluxe owner's bath, a third garage bay and finished basement.

## **RICHMONDAMERICAN.COM**

DW

MAIN-FLOOR OPTIONS