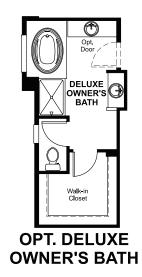

#### ABOUT THE AVALON

The ranch-style Avalon plan greets guests with a covered front porch. The home also offers a formal dining room, which can be optioned as a private study or third bedroom, a spacious great room with fireplace and a kitchen with gourmet features. Additional options include a deluxe owner's bath, a third garage bay and finished basement.

## **RICHMONDAMERICAN.COM**

DW

MAIN-FLOOR OPTIONS