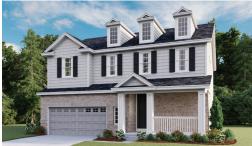

# THE BEDFORD

Approx. 2,340 sq. ft. | 4 to 5 bed | 2.5 to 3 bath | 2- to 3-car garage | Plan #D722

ELEVATION D

### ABOUT THE BEDFORD

The beautiful Bedford plan offers two stories of smartly designed living space. On the main floor, you'll find a spacious dining room, great room and kitchen with a center island, as well as a convenient mudroom and powder room off the 2- to 3-car garage. Upstairs, there's a versatile loft, centrally located laundry room, hall bath and three inviting bedrooms-including the owner's bedroom with walk-in closet and private bath. Options include a gourmet kitchen, finished basement, deluxe owner's bath, bedroom in lieu of the loft, sunroom and covered patio.