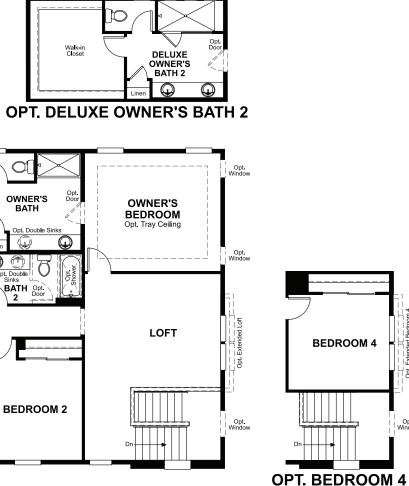

### SECOND FLOOR

Opt.

### ABOUT THE BEDFORD

The beautiful Bedford plan offers two stories of smartly designed living space. On the main floor, you'll find a spacious dining room, great room and kitchen with a center island, as well as a convenient mudroom and powder room off the 2- to 3-car garage. Upstairs, there's a versatile loft, centrally located laundry room, hall bath and three inviting bedrooms-including the owner's bedroom with walk-in closet and private bath. Options include a gourmet kitchen, finished basement, deluxe owner's bath, bedroom in lieu of the loft, sunroom and covered patio.