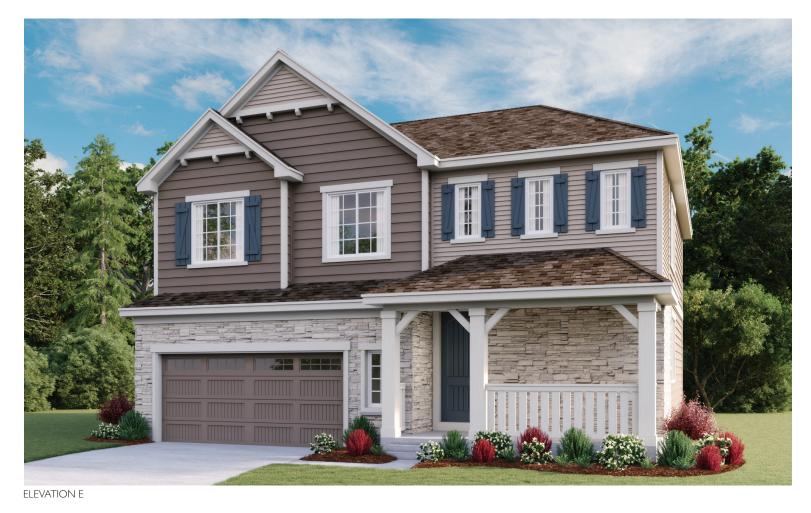

# THE BEDFORD

Approx. 2,340 sq. ft. | 4 to 5 bed | 2.5 to 3 bath | 2- to 3-car garage | Plan #D722

ELEVATION D