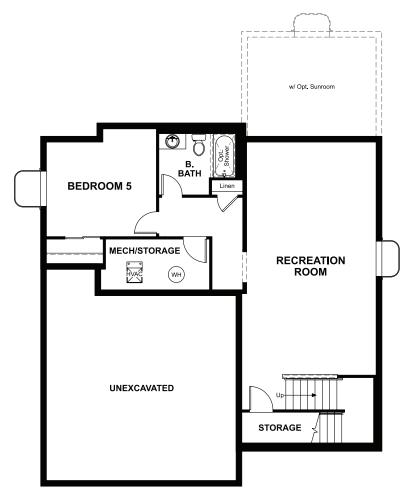

BASEMENT



### ABOUT THE BEDFORD

The beautiful Bedford plan offers two stories of smartly designed living space. On the main floor, you'll find a spacious dining room, great room and kitchen with a center island, as well as a convenient mudroom and powder room off the 2- to 3-car garage. Upstairs, there's a versatile loft, centrally located laundry room, hall bath and three inviting bedrooms-including the owner's bedroom with walk-in closet and private bath. Options include a gourmet kitchen, finished basement, deluxe owner's bath, bedroom in lieu of the loft, sunroom and covered patio.



ELEVATION B

ELEVATION C



**OPT. FINISHED BASEMENT** 

### COMMUNITY LOCATION:

Colliers Hill | 1292 Summit Rise Drive | Erie, CO 80516 | 303.828.0363

### **DESIGN CENTER LOCATION:**

Denver Metro Home Gallery<sup>TM</sup> | 8000 E. Belleview Avenue, Suite C-12 | Greenwood Village, CO 80111 | 888.402.4663

ً EQUAL HOUSING Floor plans and renderings are conceptual drawings and may vary from actual plans and homes as built. Options and features may not be available on all homes and are subject to change without notice. Actual homes may vary from photos and/or drawings which show upgraded landscaping and may not represent the lowest-priced homes in the community. Features may include optional upgrades and may not be available on all homes. Prices, specifications and availability are subject to change without notice