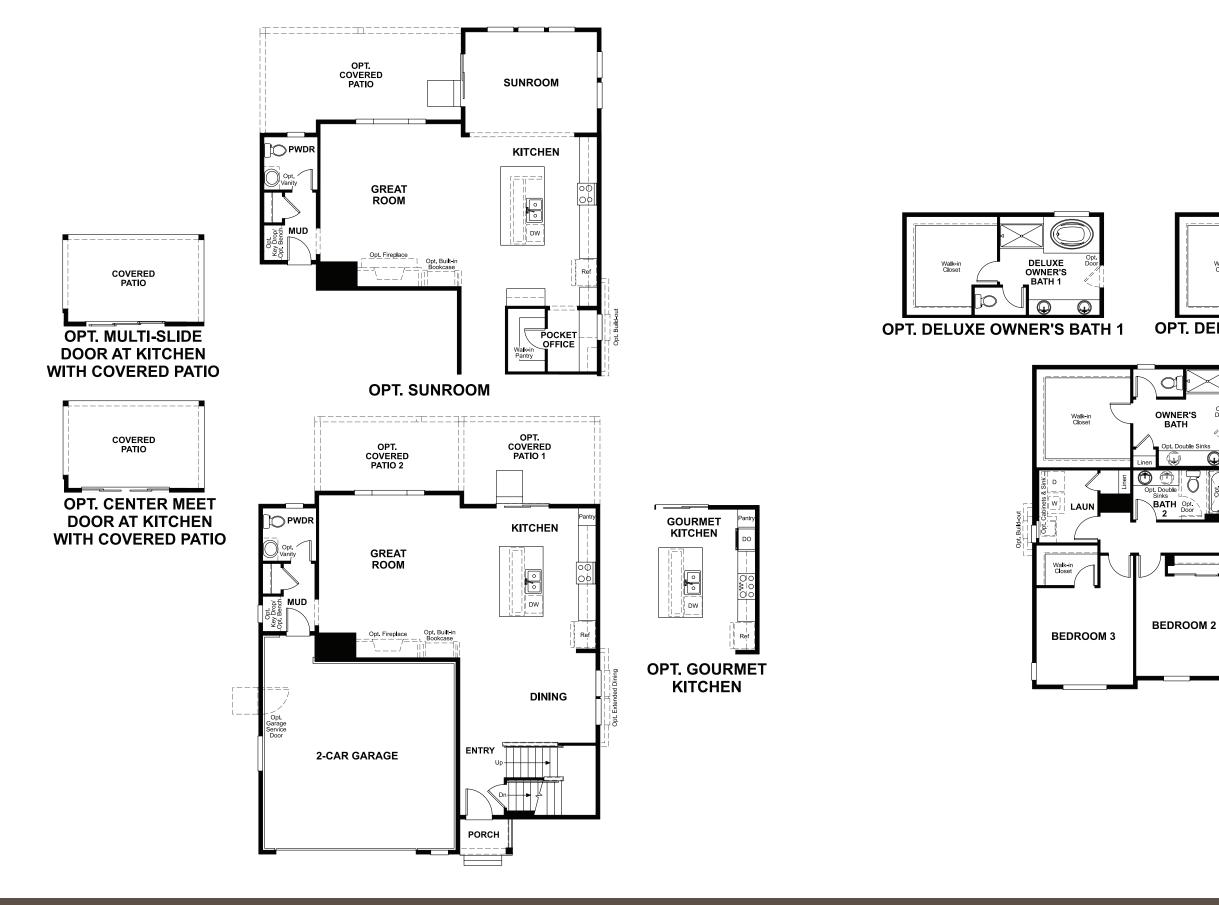

### THE BEDFORD Approx. 2,340 sq. ft. | 4 to 5 bed | 2.5 to 3 bath | 2- to 3-car garage | Plan #D722

MAIN FLOOR

### ABOUT THE BEDFORD

The beautiful Bedford plan offers two stories of smartly designed living space. On the main floor, you'll find a spacious dining room, great room and kitchen with a center island, as well as a convenient mudroom and powder room off the 2- to 3-car garage. Upstairs, there's a versatile loft, centrally located laundry room, hall bath and three inviting bedrooms-including the owner's bedroom with walk-in closet and private bath. Options include a gourmet kitchen, finished basement, deluxe owner's bath, bedroom in lieu of the loft, sunroom and covered patio.