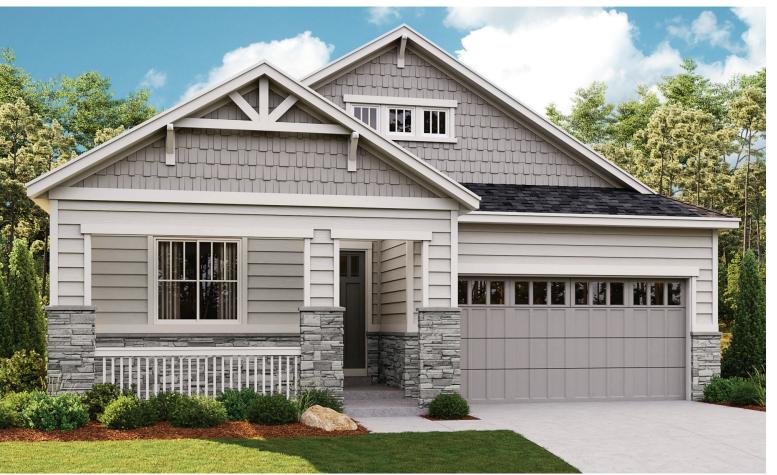

## **ABOUT THE ALCOTT**

The Alcott plan includes versatile flex space, a great room with optional fireplace and a dining room that opens to a large kitchen with center island and granite countertops. Three roomy bedrooms, including a lavish owner's suite with optional deluxe bath, a laundry and a second bath complete the home. Options include a gourmet kitchen and a finished basement.