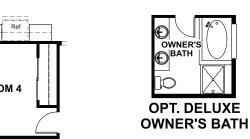

## **ABOUT THE ALCOTT**

The Alcott plan includes versatile flex space, a great room with optional fireplace and a dining room that opens to a large kitchen with center island and granite countertops. Three roomy bedrooms, including a lavish owner's suite with optional deluxe bath, a laundry and a second bath complete the home. Options include a gourmet kitchen and a finished basement.