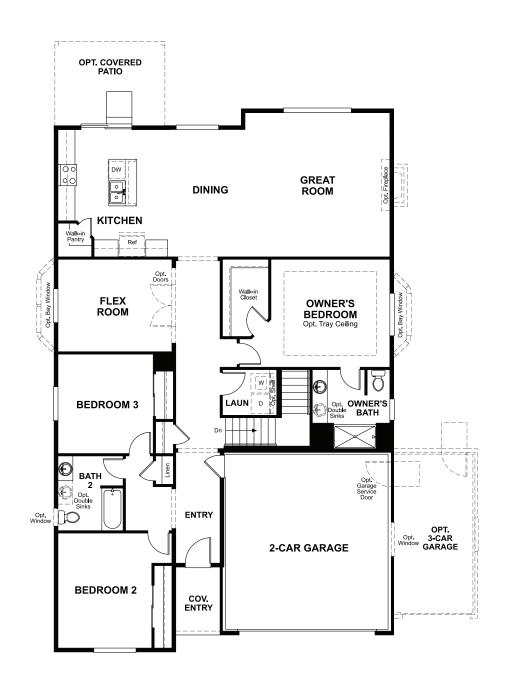

Approx. 1,980 sq. ft. | 3 to 5 bed | 2 to 3 bath | 2- to 3-car garage | Plan #D193

**BASEMENT** 

## **ABOUT THE ALCOTT**

The Alcott plan includes versatile flex space, a great room with optional fireplace and a dining room that opens to a large kitchen with center island and granite countertops. Three roomy bedrooms, including a lavish owner's suite with optional deluxe bath, a laundry and a second bath complete the home. Options include a gourmet kitchen and a finished basement.

ELEVATION B

ELEVATION C

MAIN FLOOR **MAIN-FLOOR OPTIONS** 