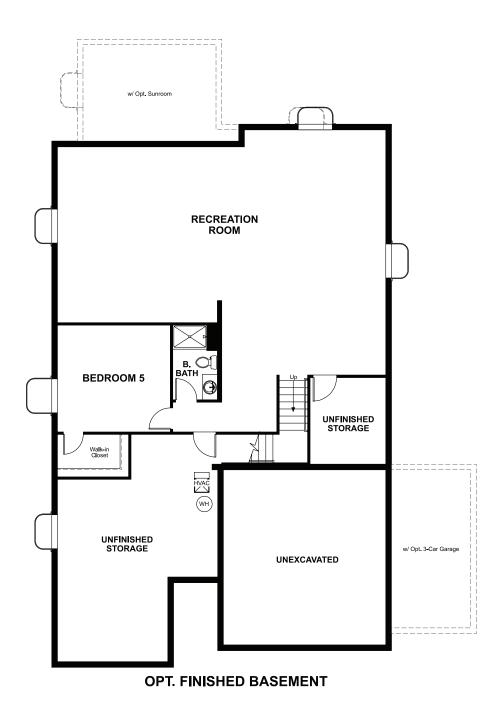

Approx. 1,980 sq. ft. | 3 to 5 bed | 2 to 3 bath | 2- to 3-car garage | Plan #D193

**BASEMENT** 