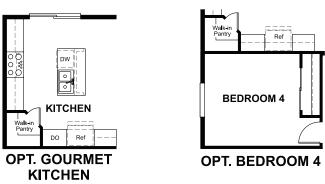

## **ABOUT THE ALCOTT**

The Alcott plan includes versatile flex space, a great room with optional fireplace and a dining room that opens to a large kitchen with center island and granite countertops. Three roomy bedrooms, including a lavish owner's suite with optional deluxe bath, a laundry and a second bath complete the home. Options include a gourmet kitchen and a finished basement.

ELEVATION B

ELEVATION C

MAIN FLOOR **MAIN-FLOOR OPTIONS** 