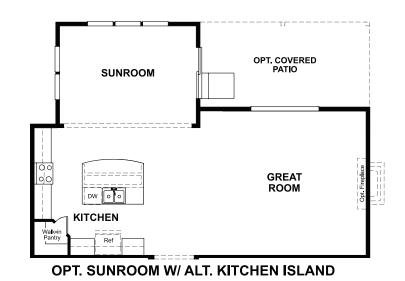

the community. Features may include optional upgrades and may not be available on all homes. Prices, specifications and availability are subject to change without notice. Square footage is approximate and subject to change without notice. ©2022 Richmond American Homes, Richmond American Homes of Colorado, Inc. 10/03/2022



ELEVATION E

## **ABOUT THE ALCOTT**

The Alcott plan includes versatile flex space, a great room with optional fireplace and a dining room that opens to a large kitchen with center island and granite countertops. Three roomy bedrooms, including a lavish owner's suite with optional deluxe bath, a laundry and a second bath complete the home. Options include a gourmet kitchen and a finished basement.







ELEVATION B

ELEVATION C

MAIN FLOOR **MAIN-FLOOR OPTIONS**