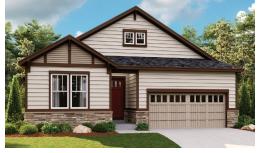

ELEVATION E

## **ABOUT THE ALCOTT**

The Alcott plan includes versatile flex space, a great room with optional fireplace and a dining room that opens to a large kitchen with center island and granite countertops. Three roomy bedrooms, including a lavish owner's suite with optional deluxe bath, a laundry and a second bath complete the home. Options include a gourmet kitchen and a finished basement.