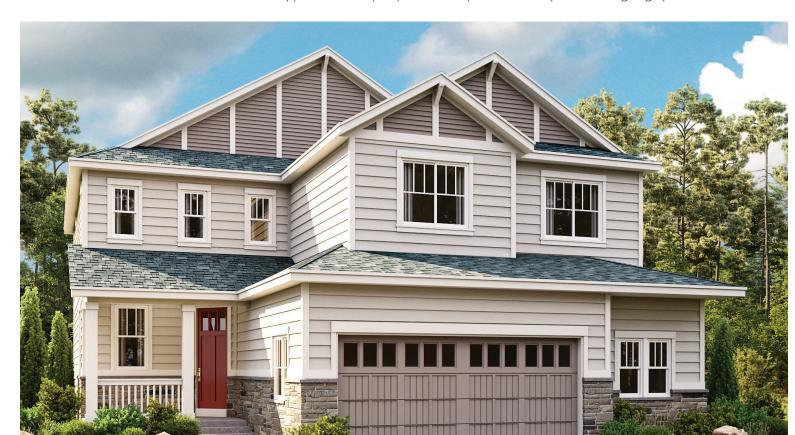

ELEVATION C

## **ABOUT THE SETH**

The open Seth plan greets visitors with a covered front porch and continues to impress with formal living and dining rooms, a family room with optional fireplace and a large kitchen with center island, optional granite countertops and breakfast nook. Upstairs, you'll find a convenient laundry, a versatile loft and a relaxing owner's suite. A finished basement is also available.