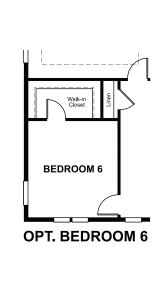

Approx. 3,040 sq. ft. | 4 to 7 bed | 2.5 to 5 bath | 2- to 3-car garage | Plan #D29A

**BASEMENT** 

## **ABOUT THE SETH**

The open Seth plan greets visitors with a covered front porch and continues to impress with formal living and dining rooms, a family room with optional fireplace and a large kitchen with center island, optional granite countertops and breakfast nook. Upstairs, you'll find a convenient laundry, a versatile loft and a relaxing owner's suite. A finished basement is also available.