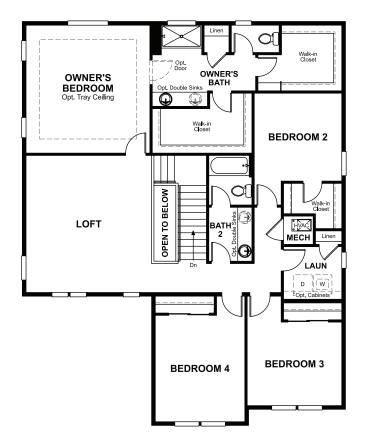

Approx. 3,040 sq. ft. | 4 to 7 bed | 2.5 to 5 bath | 2- to 3-car garage | Plan #D29A

**BASEMENT** 

## **ABOUT THE SETH**

The open Seth plan greets visitors with a covered front porch and continues to impress with formal living and dining rooms, a family room with optional fireplace and a large kitchen with center island, optional granite countertops and breakfast nook. Upstairs, you'll find a convenient laundry, a versatile loft and a relaxing owner's suite. A finished basement is also available.

ELEVATION A

ELEVATION B

MAIN FLOOR SECOND FLOOR

OPT. SUNROOM W/ ALT. KITCHEN ISLAND

GOURMET KITCHEN

OPT. GOURMET
KITCHEN