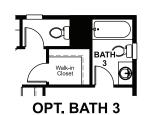

Approx. 3,040 sq. ft. | 4 to 7 bed | 2.5 to 5 bath | 2- to 3-car garage | Plan #D29A

**BASEMENT** 

## **ABOUT THE SETH**

The open Seth plan greets visitors with a covered front porch and continues to impress with formal living and dining rooms, a family room with optional fireplace and a large kitchen with center island, optional granite countertops and breakfast nook. Upstairs, you'll find a convenient laundry, a versatile loft and a relaxing owner's suite. A finished basement is also available.