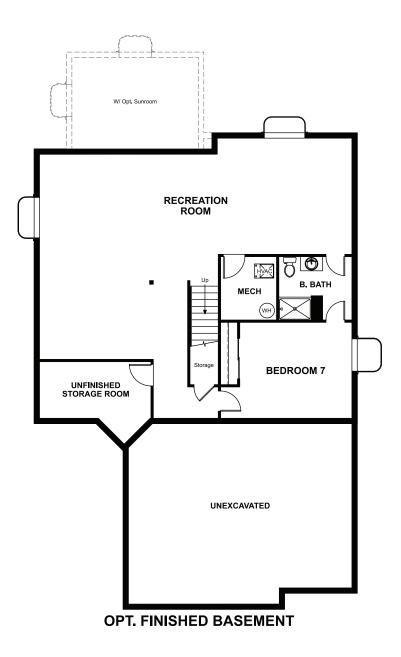

Approx. 3,040 sq. ft. | 4 to 7 bed | 2.5 to 5 bath | 2- to 3-car garage | Plan #D29A

**BASEMENT** 

## **ABOUT THE SETH**

The open Seth plan greets visitors with a covered front porch and continues to impress with formal living and dining rooms, a family room with optional fireplace and a large kitchen with center island, optional granite countertops and breakfast nook. Upstairs, you'll find a convenient laundry, a versatile loft and a relaxing owner's suite. A finished basement is also available.