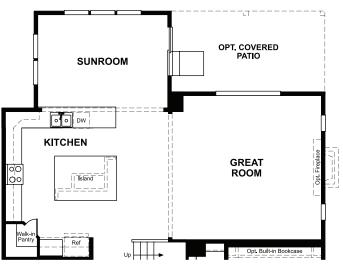

ELEVATION A

ELEVATION B

MAIN FLOOR SECOND FLOOR

OPT. SUNROOM W/ ALT. KITCHEN ISLAND

GOURMET KITCHEN

OPT. GOURMET
KITCHEN