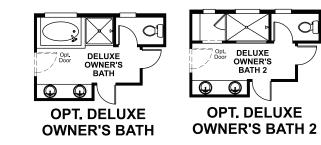

Approx. 3,040 sq. ft. | 4 to 7 bed | 2.5 to 5 bath | 2- to 3-car garage | Plan #D29A

**BASEMENT** 