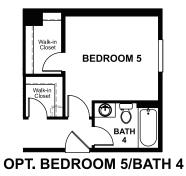

Approx. 3,040 sq. ft. | 4 to 7 bed | 2.5 to 5 bath | 2- to 3-car garage | Plan #D29A

**BASEMENT** 