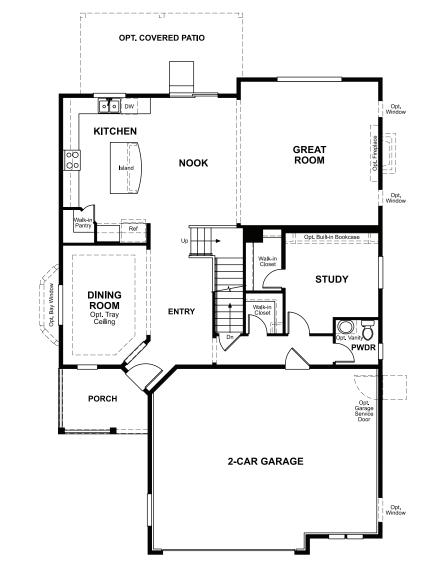

## **ABOUT THE SETH**

The open Seth plan greets visitors with a covered front porch and continues to impress with formal living and dining rooms, a family room with optional fireplace and a large kitchen with center island, optional granite countertops and breakfast nook. Upstairs, you'll find a convenient laundry, a versatile loft and a relaxing owner's suite. A finished basement is also available.