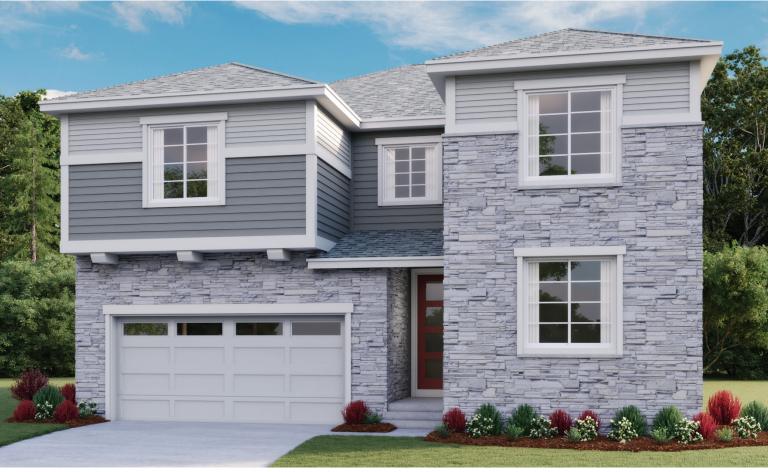

Approx. 2,790 sq. ft. | 3 to 6 bed | 2.5 to 5 bath | 2- to 3-car garage | Plan #D723

## **BASEMENT**



**OPT. FINISHED BASEMENT** 



ELEVATION E

## **ABOUT THE CORONADO**

The main floor of the Coronado floor plan provides spaces for working and entertaining. Just off the entry are a study and a powder room. At the back of the home, enjoy an open great room, dining room and kitchen, complete with center island and walk-in pantry off the mudroom. Three bedrooms, a generous loft, a laundry and two baths are located upstairs. Add additional bedrooms and a sunroom!

## COMMUNITY LOCATION:

Colliers Hill | 1292 Summit Rise Drive | Erie, CO 80516 | 303.828.0363

## **DESIGN CENTER LOCATION:**

Denver Metro Home Gallery™ | 8000 E. Belleview Avenue, Suite C-12 | Greenwood Village, CO 80111 | **888.402.4663** 



Floor plans and renderings are conceptual drawings and may vary from actual plans and homes as built. Options and