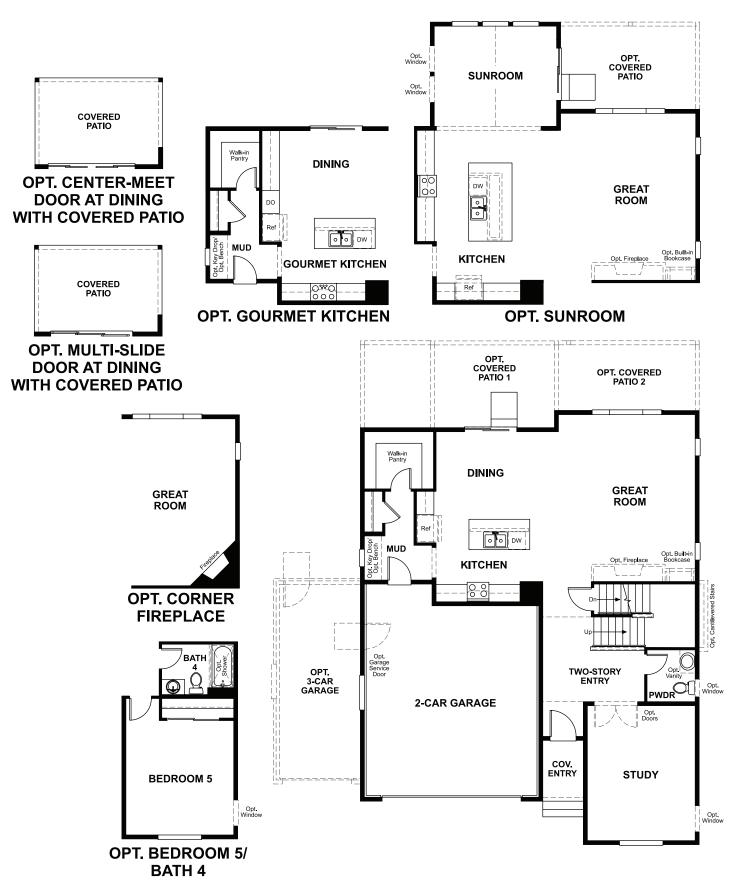

## **ABOUT THE CORONADO**

The main floor of the Coronado floor plan provides spaces for working and entertaining. Just off the entry are a study and a powder room. At the back of the home, enjoy an open great room, dining room and kitchen, complete with center island and walk-in pantry off the mudroom. Three bedrooms, a generous loft, a laundry and two baths are located upstairs. Add additional bedrooms and a sunroom!

ELEVATION B ELEVATION C

ELEVATION D

MAIN FLOOR SECOND FLOOR