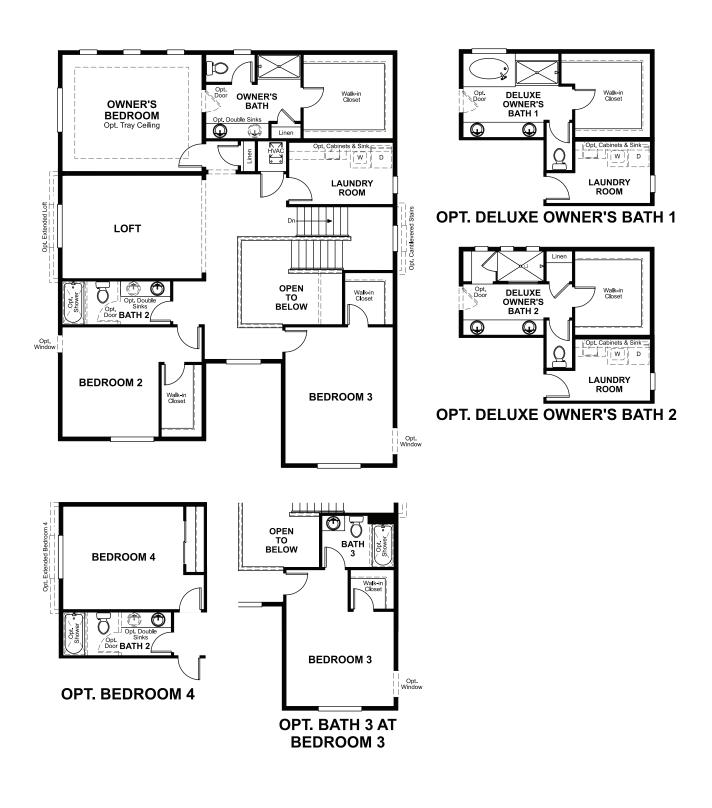

## **ABOUT THE CORONADO**

The main floor of the Coronado floor plan provides spaces for working and entertaining. Just off the entry are a study and a powder room. At the back of the home, enjoy an open great room, dining room and kitchen, complete with center island and walk-in pantry off the mudroom. Three bedrooms, a generous loft, a laundry and two baths are located upstairs. Add additional bedrooms and a sunroom!

ELEVATION B ELEVATION C

ELEVATION D

MAIN FLOOR SECOND FLOOR