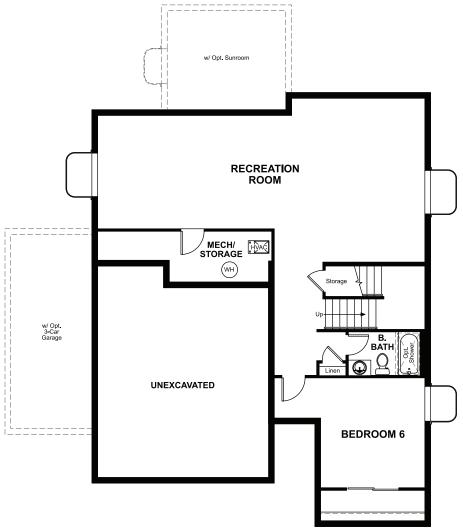

Approx. 2,790 sq. ft. | 3 to 6 bed | 2.5 to 5 bath | 2- to 3-car garage | Plan #D723

## **BASEMENT**



**OPT. FINISHED BASEMENT** 



ELEVATION E

## **ABOUT THE CORONADO**

The main floor of the Coronado floor plan provides spaces for working and entertaining. Just off the entry are a study and a powder room. At the back of the home, enjoy an open great room, dining room and kitchen, complete with center island and walk-in pantry off the mudroom. Three bedrooms, a generous loft, a laundry and two baths are located upstairs. Add additional bedrooms and a sunroom!

## COMMUNITY LOCATION:

Colliers Hill | 1292 Summit Rise Drive | Erie, CO 80516 | 303.828.0363

## **DESIGN CENTER LOCATION:**

Denver Metro Home Gallery™ | 8000 E. Belleview Avenue, Suite C-12 | Greenwood Village, CO 80111 | **888.402.4663** 



Floor plans and renderings are conceptual drawings and may vary from actual plans a