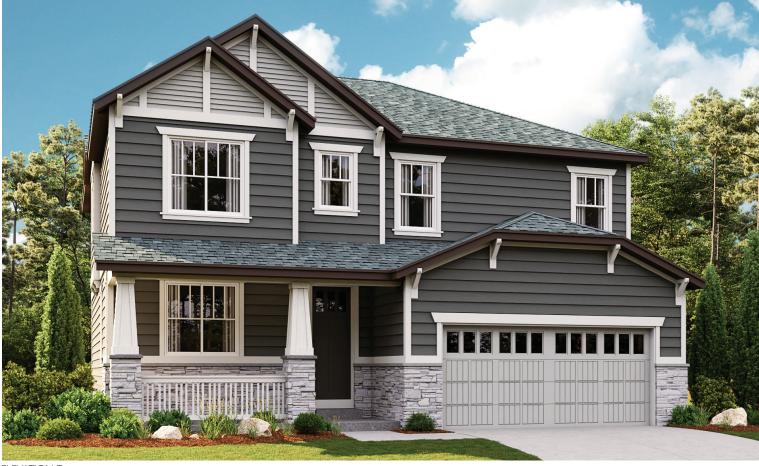

Approx. 2,550 sq. ft. | 4 to 6 bed | 2.5 to 4 bath | 2- to 3-car garage | Plan #D250

**BASEMENT** 

ELEVATION D

**ELEVATION A** 

## **ABOUT THE HEMINGWAY**

The main floor of this beautiful home features a versatile flex room, a great room with optional fireplace, a large kitchen with a central island and an optional covered patio. Upstairs, you'll find a convenient laundry room, a spacious loft and a lavish owner's suite with a private bath and a roomy walk-in closet.