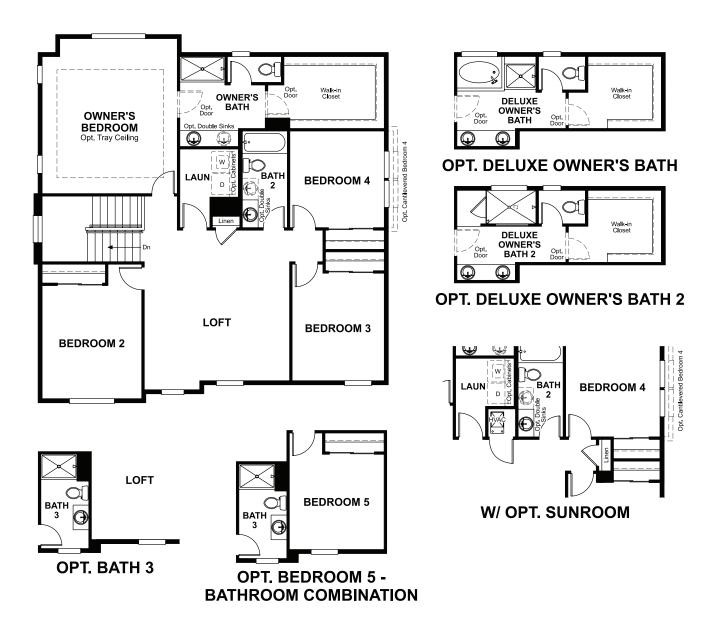

## **ABOUT THE HEMINGWAY**

The main floor of this beautiful home features a versatile flex room, a great room with optional fireplace, a large kitchen with a central island and an optional covered patio. Upstairs, you'll find a convenient laundry room, a spacious loft and a lavish owner's suite with a private bath and a roomy walk-in closet.

ELEVATION B

**ELEVATION C** 

MAIN FLOOR SECOND FLOOR