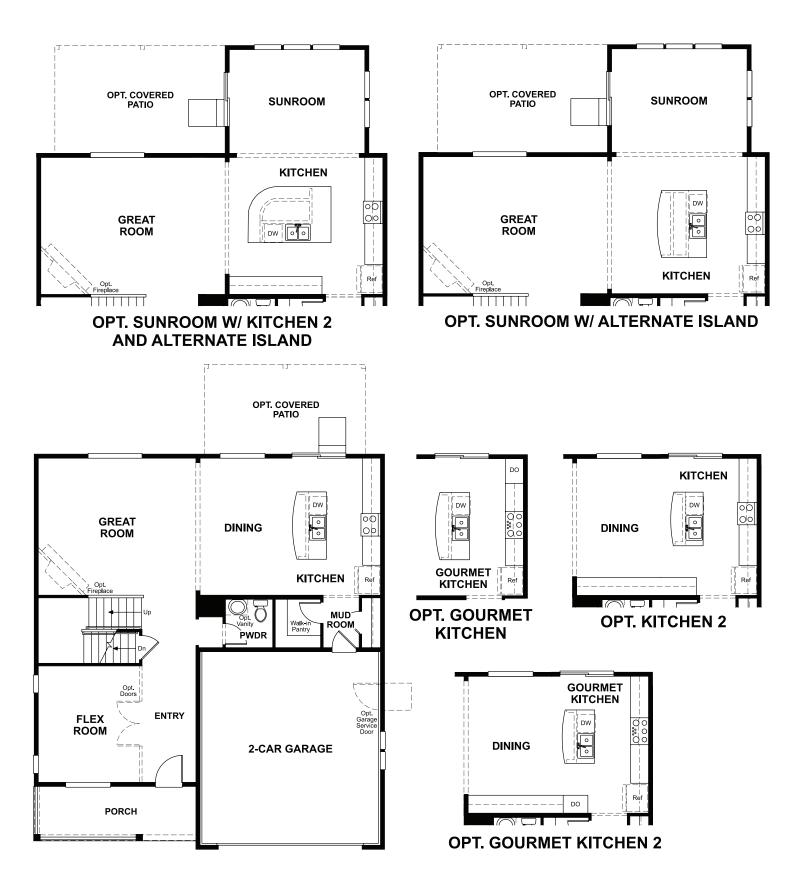

## **ABOUT THE HEMINGWAY**

The main floor of this beautiful home features a versatile flex room, a great room with optional fireplace, a large kitchen with a central island and an optional covered patio. Upstairs, you'll find a convenient laundry room, a spacious loft and a lavish owner's suite with a private bath and a roomy walk-in closet.

ELEVATION B

**ELEVATION C** 

MAIN FLOOR SECOND FLOOR