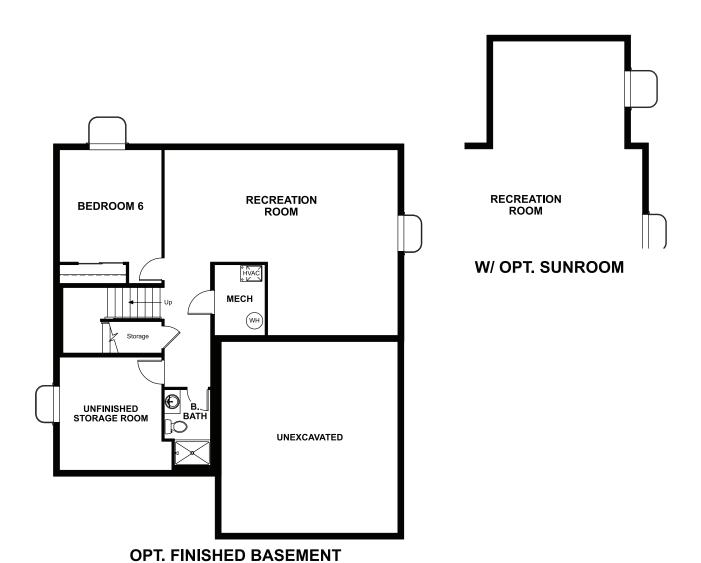

Approx. 2,550 sq. ft. | 4 to 6 bed | 2.5 to 4 bath | 2- to 3-car garage | Plan #D250

**BASEMENT** 

ELEVATION D

**ELEVATION A** 