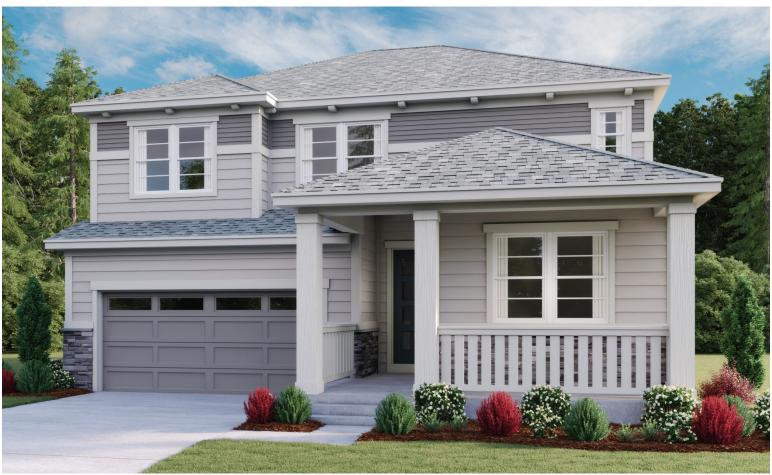

N:**

COMMUNITY LOCATION:

Denver Metro Home Gallery™ | 8000 E. Belleview Avenue, Suite C-12 | Greenwood Village, CO 80111 | **888.402.4663** 



Floor plans and renderings are conceptual drawings and may vary from actual plans and homes as built. Options and features may not be available on all homes and are subject to change without notice. Actual homes may vary from photos and/or drawings which show upgraded landscaping and may not represent the lowest-priced homes in the community. Features may include optional upgrades and may not be available on all homes. Prices, specifications and availability are subject to change without notice. Square footage is approximate and subject to change without notice. ©2022 Richmond American Homes, Richmond American Homes of Colorado, Inc. 08/18/2022



ELEVATION E

## **ABOUT THE HOPEWELL**

Love to entertain? The Hopewell's wide open great room and dining area are ideal for gathering with friends and family. The adjacent kitchen allows you to interact with guests without interrupting meal prep. Opt for a sunroom or covered patio for even more space to mingle. Upstairs, enjoy a loft, two guest rooms and a large owner's bedroom with a private bath and immense walk-in closet. Personalize with a finished basement, bonus bedrooms, a deluxe owner's bath and more.







ELEVATION B

ELEVATION C

ELEVATION D

MAIN FLOOR SECOND FLOOR