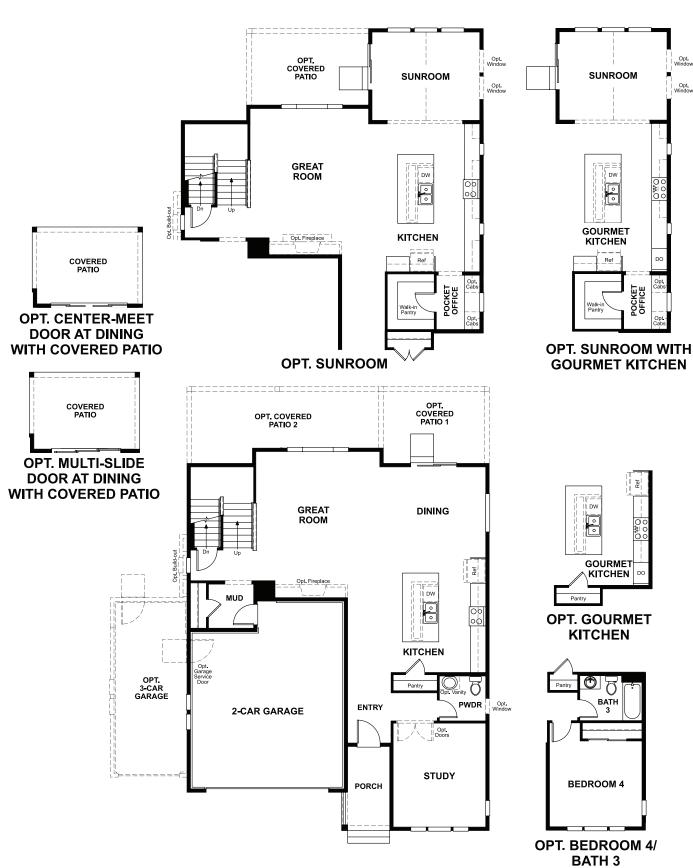

## **ABOUT THE HOPEWELL**

Love to entertain? The Hopewell's wide open great room and dining area are ideal for gathering with friends and family. The adjacent kitchen allows you to interact with guests without interrupting meal prep. Opt for a sunroom or covered patio for even more space to mingle. Upstairs, enjoy a loft, two guest rooms and a large owner's bedroom with a private bath and immense walk-in closet. Personalize with a finished basement, bonus bedrooms, a deluxe owner's bath and more.

ELEVATION B

ELEVATION C

ELEVATION D

MAIN FLOOR SECOND FLOOR