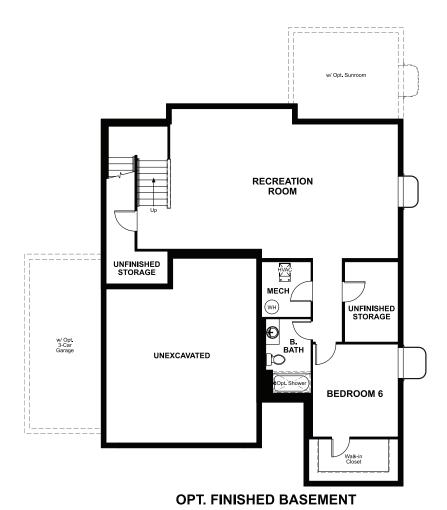

Approx. 2,750 sq. ft. | 3 to 6 bed | 2.5 to 5 bath | 2- to 3-car garage | Plan #D724

**BASEMENT** 

Colliers Hill | 1292 Summit Rise Drive | Erie, CO 80516 | **303.828.0363** 