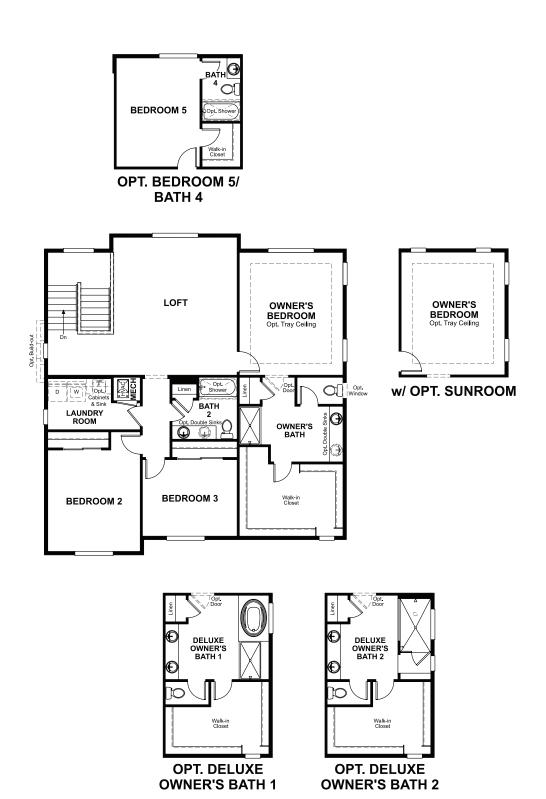

## **ABOUT THE HOPEWELL**

Love to entertain? The Hopewell's wide open great room and dining area are ideal for gathering with friends and family. The adjacent kitchen allows you to interact with guests without interrupting meal prep. Opt for a sunroom or covered patio for even more space to mingle. Upstairs, enjoy a loft, two guest rooms and a large owner's bedroom with a private bath and immense walk-in closet. Personalize with a finished basement, bonus bedrooms, a deluxe owner's bath and more.

ELEVATION B

ELEVATION C

ELEVATION D

MAIN FLOOR SECOND FLOOR