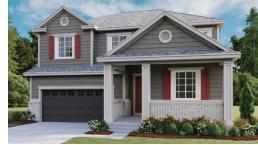

ELEVATION E

## **ABOUT THE HOPEWELL**

Love to entertain? The Hopewell's wide open great room and dining area are ideal for gathering with friends and family. The adjacent kitchen allows you to interact with guests without interrupting meal prep. Opt for a sunroom or covered patio for even more space to mingle. Upstairs, enjoy a loft, two guest rooms and a large owner's bedroom with a private bath and immense walk-in closet. Personalize with a finished basement, bonus bedrooms, a deluxe owner's bath and more.