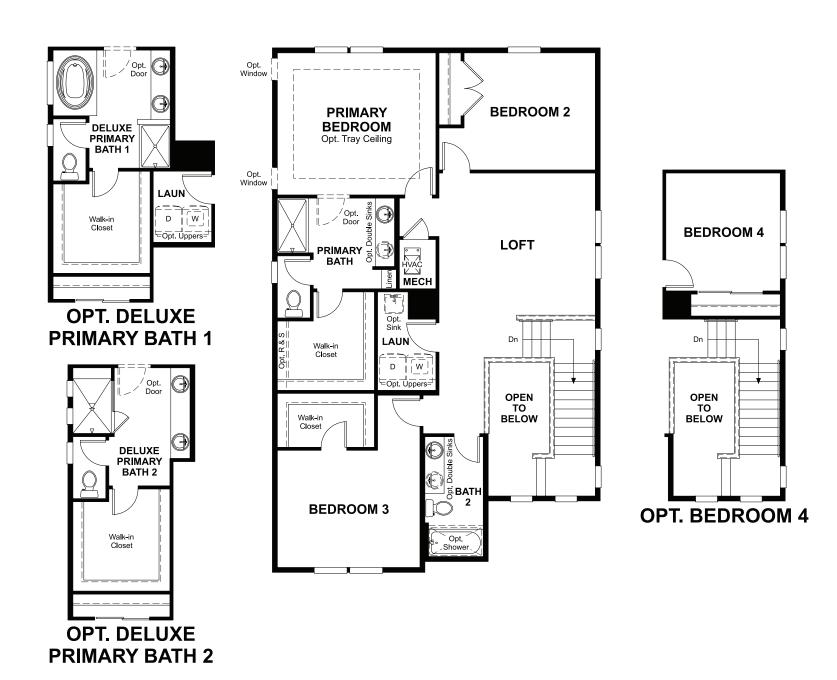

## **ABOUT THE POPLAR**

The main floor of the beautiful Poplar plan was designed for entertaining, featuring a dramatic two-story entry, open dining and great rooms and an impressive kitchen with a center island. You'll also appreciate a convenient powder room and a tranquil covered patio. The second floor offers a versatile loft, a central laundry, two generous bedrooms with a shared bath, and a spacious primary suite boasting a private bath and an oversized walk-in closet. Many exciting options, including a gourmet kitchen, a great room fireplace, an additional bedroom in lieu of the loft, two deluxe primary bath layouts and an extended covered patio, are available.

MAIN FLOOR SECOND FLOOR