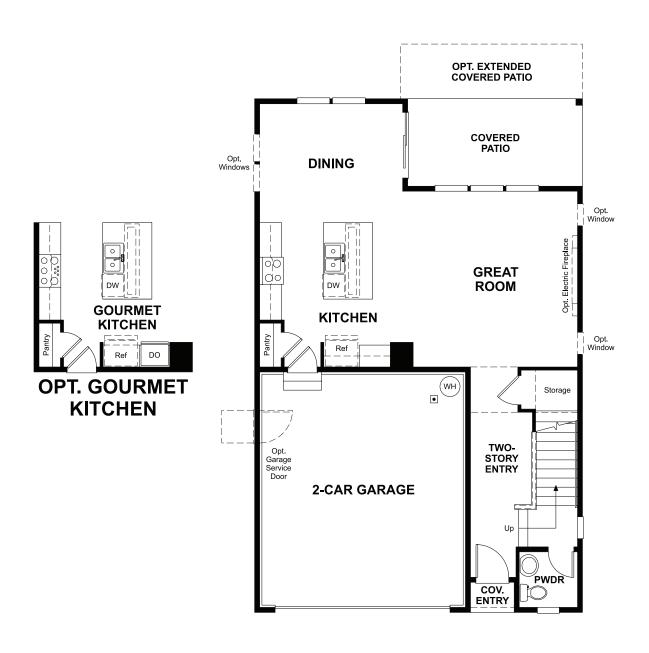

## **ABOUT THE POPLAR**

The main floor of the beautiful Poplar plan was designed for entertaining, featuring a dramatic two-story entry, open dining and great rooms and an impressive kitchen with a center island. You'll also appreciate a convenient powder room and a tranquil covered patio. The second floor offers a versatile loft, a central laundry, two generous bedrooms with a shared bath, and a spacious primary suite boasting a private bath and an oversized walk-in closet. Many exciting options, including a gourmet kitchen, a great room fireplace, an additional bedroom in lieu of the loft, two deluxe primary bath layouts and an extended covered patio, are available.

MAIN FLOOR SECOND FLOOR