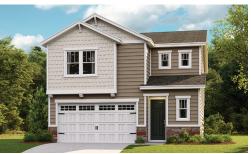

## TIMBER CREST THE POPLAR

Approx. 2,100 sq. ft. | 3 to 4 bed | 2.5 bath | 2-car garage | Plan #E712

ELEVATION D

ELEVATION A