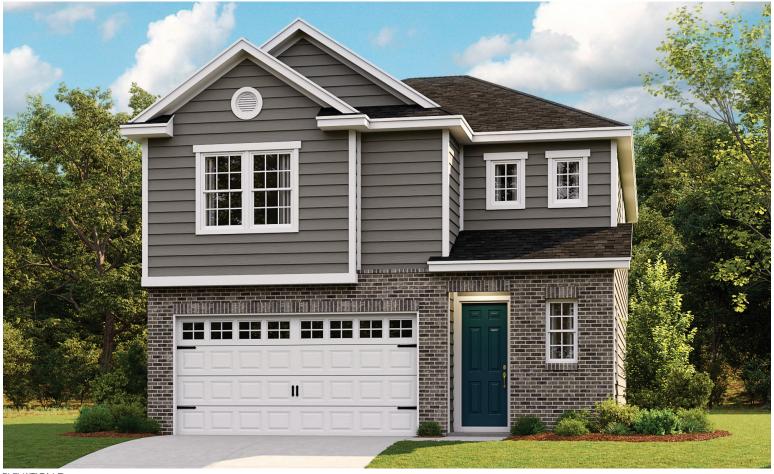

## TIMBER CREST THE POPLAR

Approx. 2,100 sq. ft. | 3 to 4 bed | 2.5 bath | 2-car garage | Plan #E712

ELEVATION D

ELEVATION A

## **ABOUT THE POPLAR**

The main floor of the beautiful Poplar plan was designed for entertaining, featuring a dramatic two-story entry, open dining and great rooms and an impressive kitchen with a center island. You'll also appreciate a convenient powder room and a tranquil covered patio. The second floor offers a versatile loft, a central laundry, two generous bedrooms with a shared bath, and a spacious primary suite boasting a private bath and an oversized walk-in closet. Many exciting options, including a gourmet kitchen, a great room fireplace, an additional bedroom in lieu of the loft, two deluxe primary bath layouts and an extended covered patio, are available.