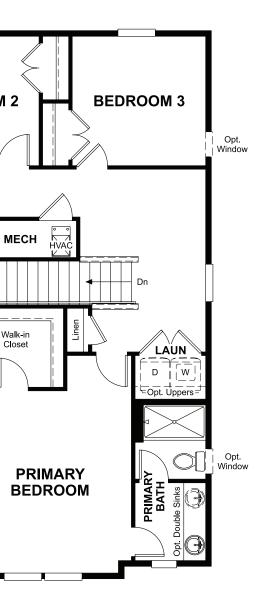

### ABOUT THE AZALEA

The main floor of the inviting Azalea plan features a convenient powder room, an open great room and a well-appointed kitchen boasting a central island and a roomy pantry. Add an optional covered patio for outdoor entertaining! Upstairs, you'll find a laundry room, two generous bedrooms with a shared bath and a lavish primary suite showcasing a large walk-in closet and a private bath with optional double sinks. Additional personalization options include a great room fireplace and a cheerful sunroom.

## SECOND FLOOR

**BEDROOM 2** 

E

Opt.

Walk-in Closet