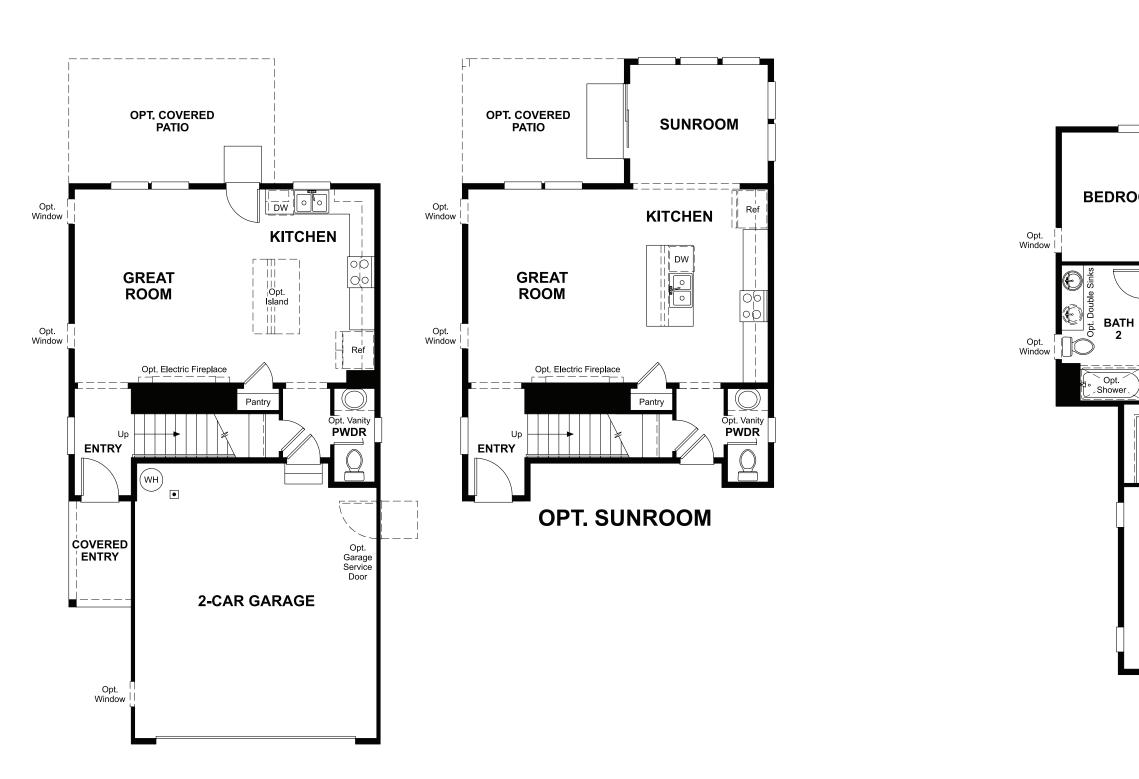

### ABOUT THE AZALEA

The main floor of the inviting Azalea plan features a convenient powder room, an open great room and a well-appointed kitchen boasting a central island and a roomy pantry. Add an optional covered patio for outdoor entertaining! Upstairs, you'll find a laundry room, two generous bedrooms with a shared bath and a lavish primary suite showcasing a large walk-in closet and a private bath with optional double sinks. Additional personalization options include a great room fireplace and a cheerful sunroom.

Renderings shown with optional features.

ELEVATION B

## **RICHMONDAMERICAN.COM**

MAIN FLOOR