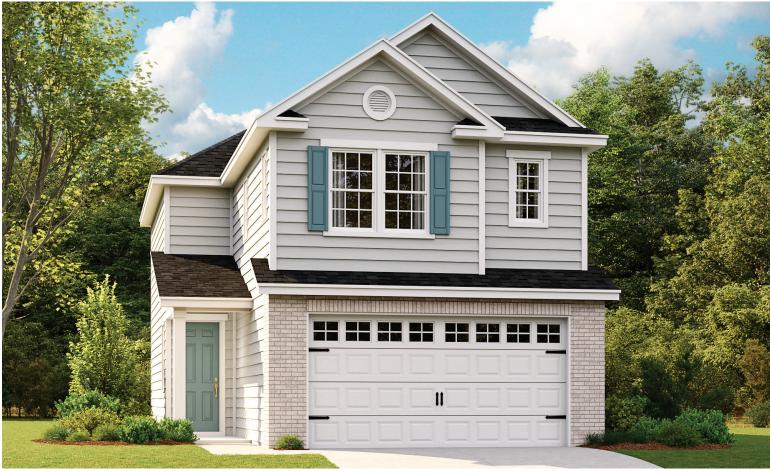

ELEVATION D

ELEVATION A

### ABOUT THE AZALEA

The main floor of the inviting Azalea plan features a convenient powder room, an open great room and a well-appointed kitchen boasting a central island and a roomy pantry. Add an optional covered patio for outdoor entertaining! Upstairs, you'll find a laundry room, two generous bedrooms with a shared bath and a lavish primary suite showcasing a large walk-in closet and a private bath with optional double sinks. Additional personalization options include a great room fireplace and a cheerful sunroom.

Renderings shown with optional features.

ELEVATION B