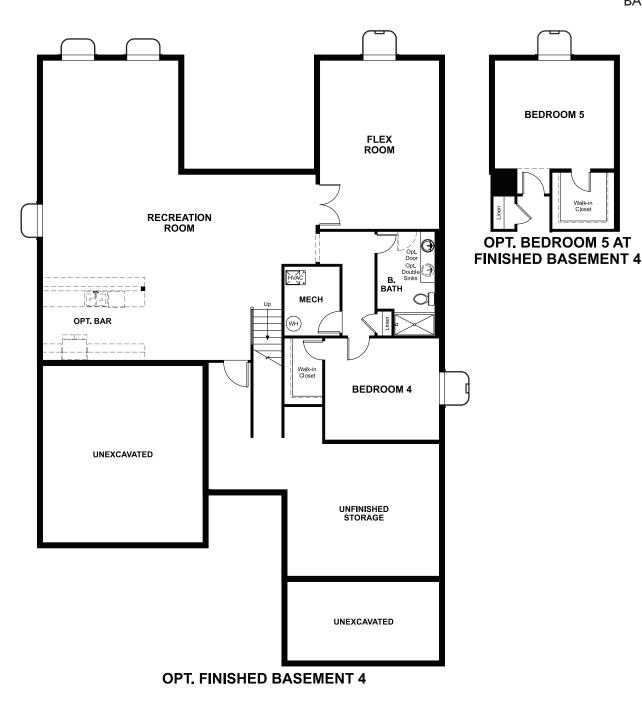

BASEMENT

ELEVATION E

### THE PENDLETON Approx. 2,360 sq. ft. | 3 to 5 bed | 2.5 to 3.5 bath | 3-car garage | Plan #D852

MAIN FLOOR

Opt. Door