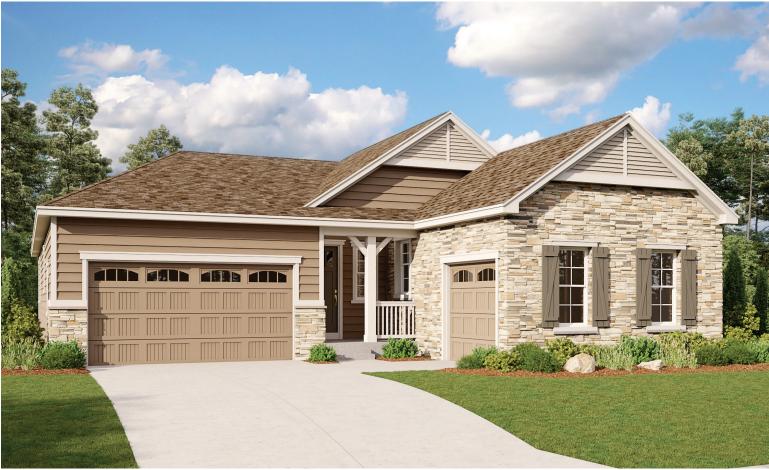

### ABOUT THE PENDLETON

From its central dining room to its spacious great room and open gourmet kitchen with convenient island, the ranch-style Pendleton plan was designed for entertaining. Other highlights include a generous primary suite with an attached deluxe bath and immense walk-in closet, two additional bedrooms with walk-in closets and a Jack-and-Jill bath, a relaxing covered patio and front- and side-entry garages. Personalization options include a guest suite in lieu of the secondary bedrooms and a finished basement.

# THE AURORA HIGHLANDS THE PENDLETON

Approx. 2,360 sq. ft. | 3 to 5 bed | 2.5 to 3.5 bath | 3-car garage | Plan #D852

ELEVATION G