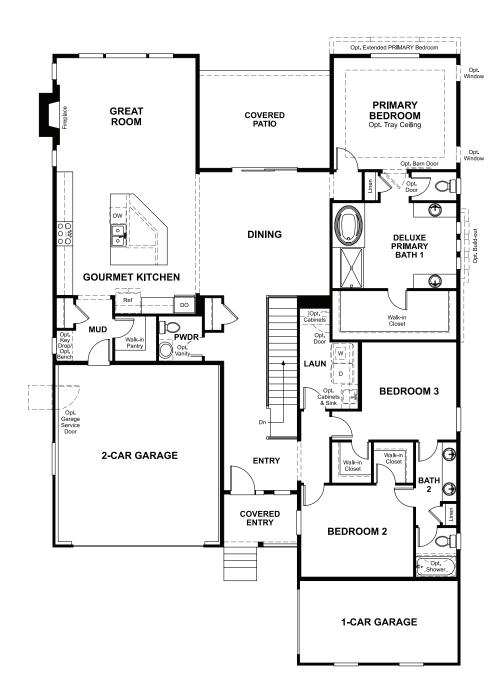

### ABOUT THE PENDLETON

From its central dining room to its spacious great room and open gourmet kitchen with convenient island, the ranch-style Pendleton plan was designed for entertaining. Other highlights include a generous primary suite with an attached deluxe bath and immense walk-in closet, two additional bedrooms with walk-in closets and a Jack-and-Jill bath, a relaxing covered patio and front- and side-entry garages. Personalization options include a guest suite in lieu of the secondary bedrooms and a finished basement.

# THE AURORA HIGHLANDS THE PENDLETON

Approx. 2,360 sq. ft. | 3 to 5 bed | 2.5 to 3.5 bath | 3-car garage | Plan #D852

ELEVATION G

### THE PENDLETON Approx. 2,360 sq. ft. | 3 to 5 bed | 2.5 to 3.5 bath | 3-car garage | Plan #D852

MAIN FLOOR

Opt. Door