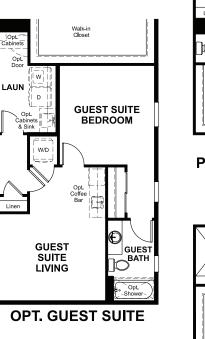

### ABOUT THE PENDLETON

From its central dining room to its spacious great room and open gourmet kitchen with convenient island, the ranch-style Pendleton plan was designed for entertaining. Other highlights include a generous primary suite with an attached deluxe bath and immense walk-in closet, two additional bedrooms with walk-in closets and a Jack-and-Jill bath, a relaxing covered patio and front- and side-entry garages. Personalization options include a guest suite in lieu of the secondary bedrooms and a finished basement.

## **RICHMONDAMERICAN.COM**

**PRIMARY BATH 3** 

DELUXE PRIMARY BATH 2

MAIN-FLOOR OPTIONS