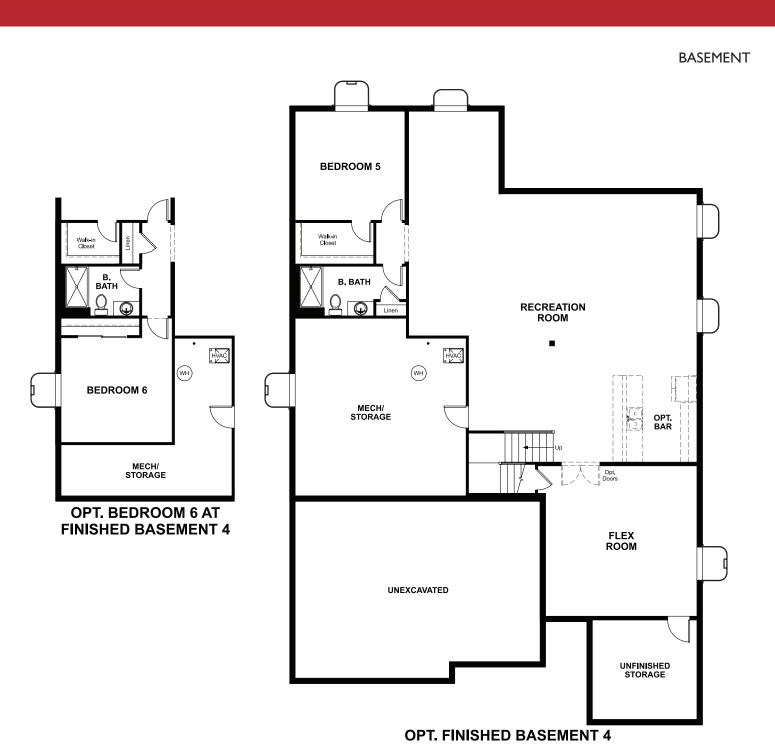

Approx. 2,600 sq. ft. | 3 to 6 bed | 3.5 to 4.5 bath | 3-car garage | Plan #D854

## **ABOUT THE POWELL**

The open, inviting layout of the ranch-style Powell plan makes entertaining easy. Highlights include a great room, a generous dining room and an impressive gourmet kitchen featuring a roomy walk-in pantry and center island. A lavish primary suite boasts a large deluxe bath with double sinks and an oversized walk-in closet, and two additional bedrooms offer ample space for family and guests. A study, laundry, mudroom, powder room and two additional bathrooms are also included. Options, such as a guest suite, fourth bedroom in lieu of the study, and finished basement, are available.