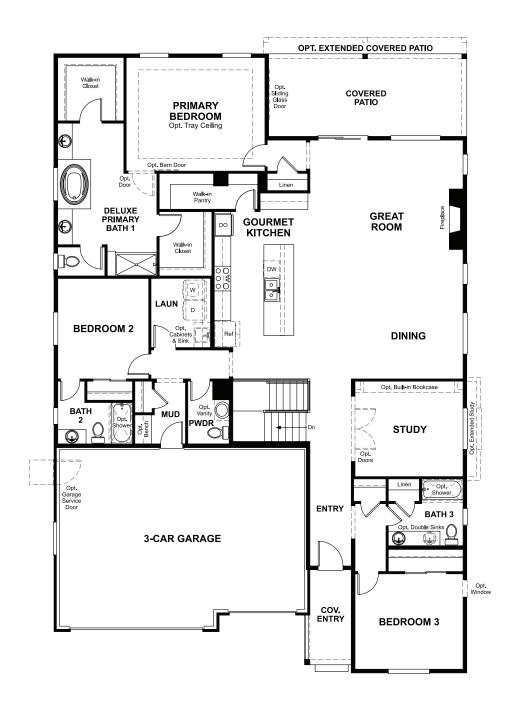

## **ABOUT THE POWELL**

The open, inviting layout of the ranch-style Powell plan makes entertaining easy. Highlights include a great room, a generous dining room and an impressive gourmet kitchen featuring a roomy walk-in pantry and center island. A lavish primary suite boasts a large deluxe bath with double sinks and an oversized walk-in closet, and two additional bedrooms offer ample space for family and guests. A study, laundry, mudroom, powder room and two additional bathrooms are also included. Options, such as a guest suite, fourth bedroom in lieu of the study, and finished basement, are available.

ELEVATION A

ELEVATION B

ELEVATION C

ELEVATION D

ELEVATION F

ELEVATION G

MAIN FLOOR **MAIN-FLOOR OPTIONS** 