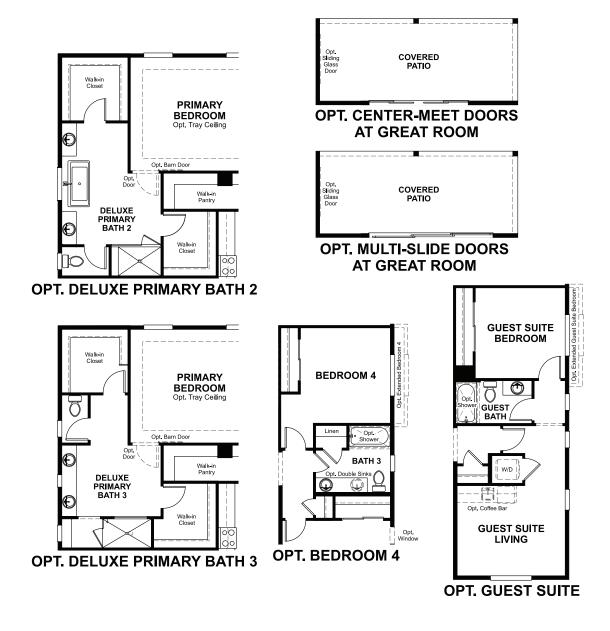

## **ABOUT THE POWELL**

The open, inviting layout of the ranch-style Powell plan makes entertaining easy. Highlights include a great room, a generous dining room and an impressive gourmet kitchen featuring a roomy walk-in pantry and center island. A lavish primary suite boasts a large deluxe bath with double sinks and an oversized walk-in closet, and two additional bedrooms offer ample space for family and guests. A study, laundry, mudroom, powder room and two additional bathrooms are also included. Options, such as a guest suite, fourth bedroom in lieu of the study, and finished basement, are available.

ELEVATION A

ELEVATION B

ELEVATION C

ELEVATION D

ELEVATION F

ELEVATION G

MAIN FLOOR **MAIN-FLOOR OPTIONS** 