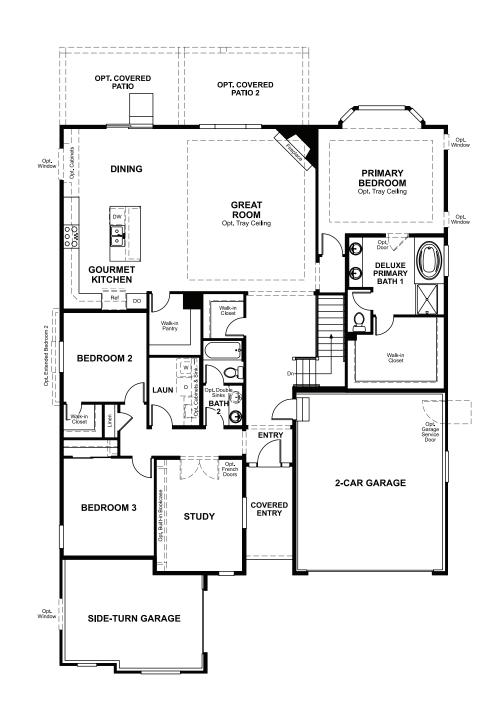

Approx. 2,340 sq. ft. | 3 to 5 bed | 2 to 3.5 bath | 3-car garage | Plan #D237

**BASEMENT** 

## **ABOUT THE DANIEL**

A shady covered porch welcomes guests to the Daniel. This stylish ranch plan features an expansive great room and dining room combination area that's perfect for entertaining. A private study with double doors and a luxurious primary bedroom with walk-in closet and a deluxe primary bath provide space for work or relaxation. A full unfinished basement is included.