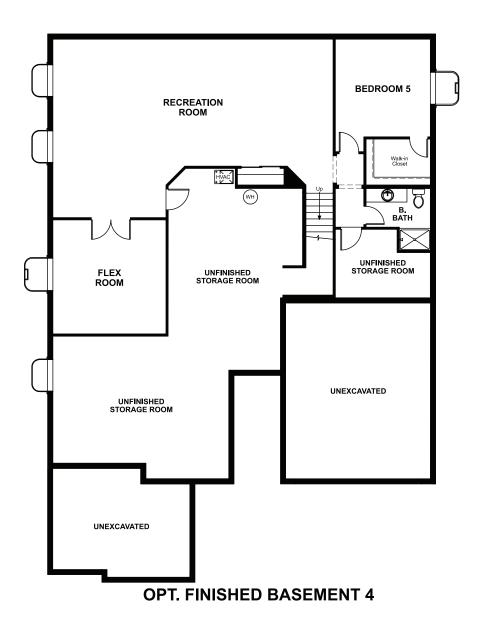

Approx. 2,340 sq. ft. | 3 to 5 bed | 2 to 3.5 bath | 3-car garage | Plan #D237

**BASEMENT** 

ELEVATION A

**ELEVATION C** 

ELEVATION D

ELEVATION F

**ELEVATION B** 

ELEVATION G

MAIN FLOOR **MAIN-FLOOR OPTIONS** 