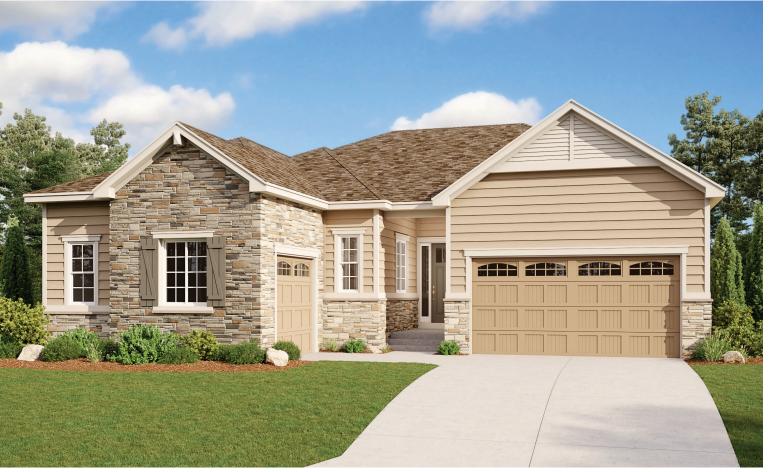

ELEVATION E

## **ABOUT THE DANIEL**

A shady covered porch welcomes guests to the Daniel. This stylish ranch plan features an expansive great room and dining room combination area that's perfect for entertaining. A private study with double doors and a luxurious primary bedroom with walk-in closet and a deluxe primary bath provide space for work or relaxation. A full unfinished basement is included.

ELEVATION A

**ELEVATION C** 

ELEVATION D

ELEVATION F

**ELEVATION B** 

ELEVATION G

MAIN FLOOR **MAIN-FLOOR OPTIONS** 