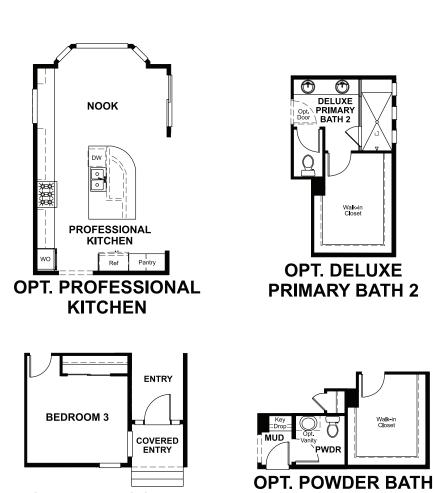

ELEVATION A

**ELEVATION B** 

ELEVATION D

**ELEVATION F** 

ELEVATION G

MAIN FLOOR **MAIN-FLOOR OPTIONS** 

**OPT. BEDROOM 3** 