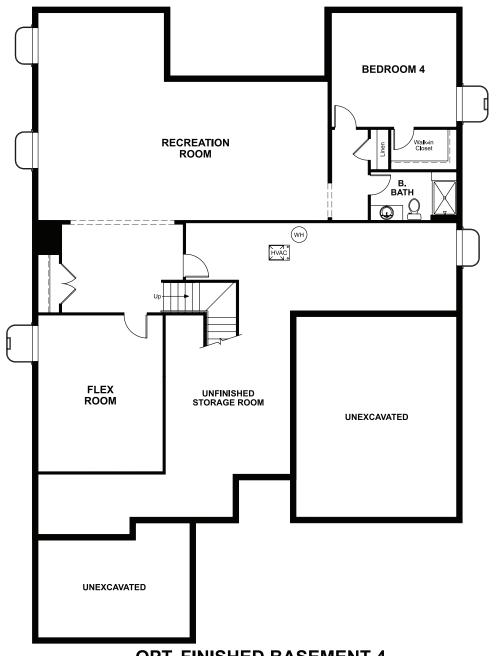

Approx. 2,420 sq. ft. | 2 to 4 bed | 2 to 3.5 bath | 3-car garage | Plan #D238

## **BASEMENT**



# **OPT. FINISHED BASEMENT 4**

#### **COMMUNITY LOCATION:**

The Aurora Highlands | 24193 E. 39<sup>th</sup> Avenue | Aurora, CO 80019 | **303.841.3528** 

#### **DESIGN CENTER LOCATION:**

Denver Metro Home Gallery<sup>TM</sup> | 8000 E. Belleview Avenue, Suite C-12 | Greenwood Village, CO 80111 | **888.402.4663** 



Floor plans and renderings are conceptual drawings and may vary from actual plans and homes as built. Options and features may not be available on all homes and are subject to change without notice. Actual homes may vary from photos and/or drawings which show upgraded landscaping and may not represent the lowest-priced homes in the community. Features may include optional upgrades and may not be available on all homes. Prices, specifications and availability are subject t