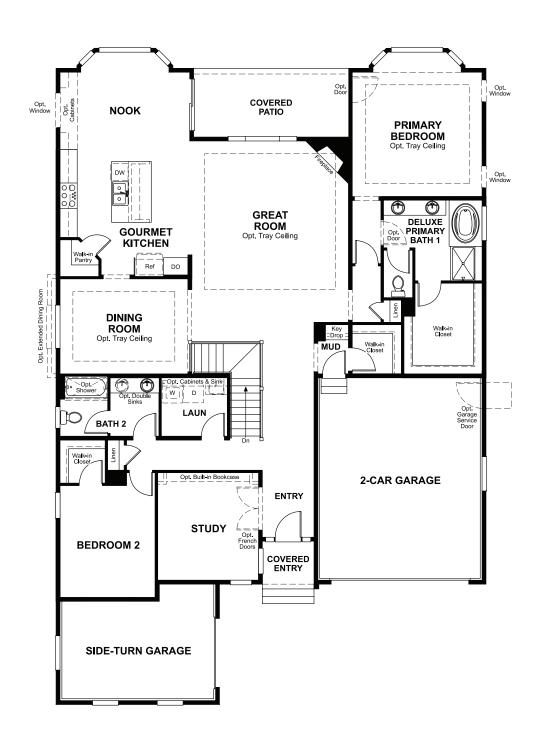

Approx. 2,420 sq. ft. | 2 to 4 bed | 2 to 3.5 bath | 3-car garage | Plan #D238

### **ABOUT THE DELANEY**

The entry of the ranch-style Delaney floor plan leads to a generous great room and gourmet kitchen with walk-in pantry and central island. The primary bedroom is located away from the other bedroom for added privacy. A quiet study, convenient laundry, formal dining room and covered patio complete the design.