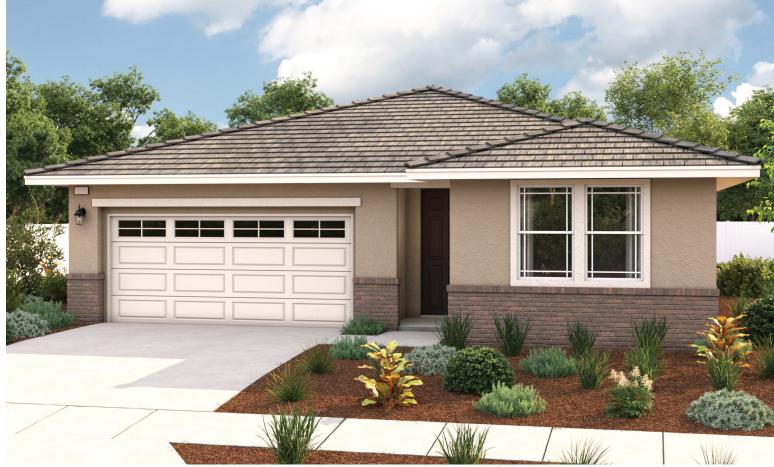

ELEVATION D

# SEASONS NORTH AT GREEN VALLEY RANCH THE AMETHYST Approx. 1,400 sq. ft. | 2 to 3 bed | 3 bath | 2-car garage | Plan #S901

ELEVATION C