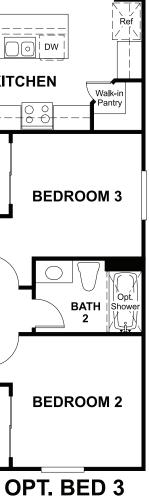

### ABOUT THE AMETHYST

Thoughtful design abounds in the lovely ranch-style Amethyst. Showcasing an open floor plan that is ready-made for entertaining, this inviting home revolves around a well-appointed kitchen with a center island and built-in pantry. A dining area and a great room with an optional fireplace are steps away. An elegant owner's suite is adjacent, boasting an oversized walk-in closet and a private bath with double sinks. Another bedroom, a bath, a study and a 2-car garage round out the plan. Personalize this home with a covered patio off the great room and a third bedroom in lieu of the study!

# SEASONS NORTH AT GREEN VALLEY RANCH THE AMETHYST Approx. 1,400 sq. ft. | 2 to 3 bed | 3 bath | 2-car garage | Plan #S901

ELEVATION C

MAIN-FLOOR OPTIONS **PRELIMINARY** 