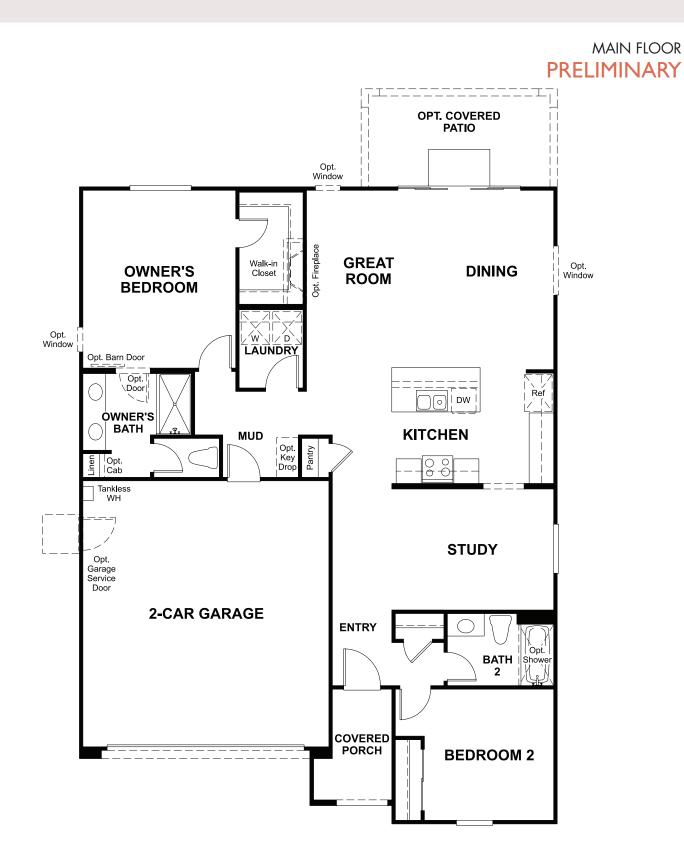

### ABOUT THE AMETHYST

Thoughtful design abounds in the lovely ranch-style Amethyst. Showcasing an open floor plan that is ready-made for entertaining, this inviting home revolves around a well-appointed kitchen with a center island and built-in pantry. A dining area and a great room with an optional fireplace are steps away. An elegant owner's suite is adjacent, boasting an oversized walk-in closet and a private bath with double sinks. Another bedroom, a bath, a study and a 2-car garage round out the plan. Personalize this home with a covered patio off the great room and a third bedroom in lieu of the study!

MAIN-FLOOR OPTIONS **PRELIMINARY** 