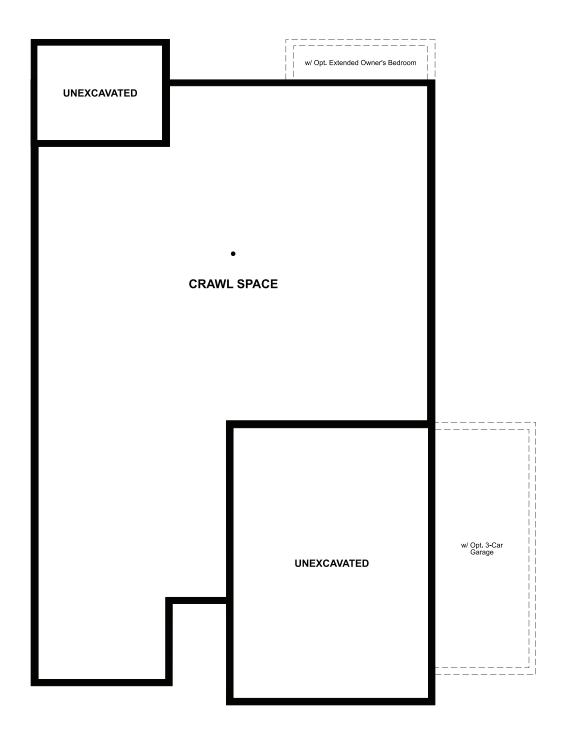

Approx. 1,750 sq. ft. | 3 to 4 bed | 2 bath | 2- to 3-car garage | Plan #D921

CRAWL SPACE