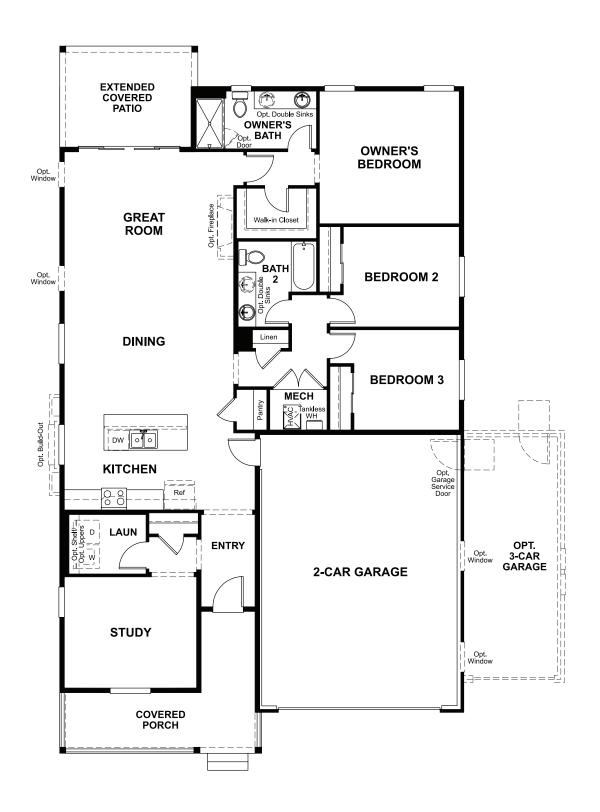

Approx. 1,750 sq. ft. | 3 to 4 bed | 2 bath | 2- to 3-car garage | Plan #D921

CRAWL SPACE

## **ABOUT THE ALEXANDRITE**

The Alexandrite plan combines spacious living areas with ample opportunities for personalization. A covered entry leads past a laundry into an open floorplan, featuring a kitchen with a center island, a dining area, and a great room with optional fireplace. The owner's suite is adjacent, and includes a walk-in closet and private bathroom. You'll find two additional bedrooms and a full bath, as well as a study that can be optioned as a fourth bedroom. Personalize this plan with an optional covered patio!

ELEVATION A ELEVATION B

ELEVATION C ELEVATION D

MAIN FLOOR **MAIN-FLOOR OPTIONS** 