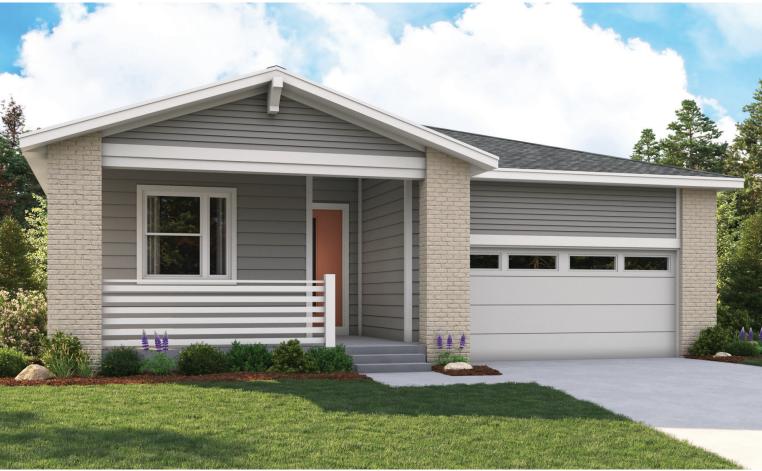

*DESIGN CENTER LOCATION:**

HG2 by Richmond American™ | 8000 E. Belleview Avenue, Suite D-30 | Greenwood Village, CO 80111 | **888.402.4663** 



Floor plans and renderings are conceptual drawings and may vary from actual plans and homes as built. Options and features may not be available on all homes and are subject to change without notice. Actual homes may vary from photos and/or drawings which show upgraded landscaping and may not represent the lowest-priced homes in the community. Features may include optional upgrades and may not be available on all homes. Prices, specifications and availability are subject to change without notice. Square footage is approximate and subject to change without notice. ©2021 Richmond American Homes, Richmond American Homes of Colorado, Inc. 12/09/2022



ELEVATION E

## **ABOUT THE ALEXANDRITE**

The Alexandrite plan combines spacious living areas with ample opportunities for personalization. A covered entry leads past a laundry into an open floorplan, featuring a kitchen with a center island, a dining area, and a great room with optional fireplace. The owner's suite is adjacent, and includes a walk-in closet and private bathroom. You'll find two additional bedrooms and a full bath, as well as a study that can be optioned as a fourth bedroom. Personalize this plan with an optional covered patio!









ELEVATION A ELEVATION B

ELEVATION C ELEVATION D

MAIN FLOOR **MAIN-FLOOR OPTIONS**