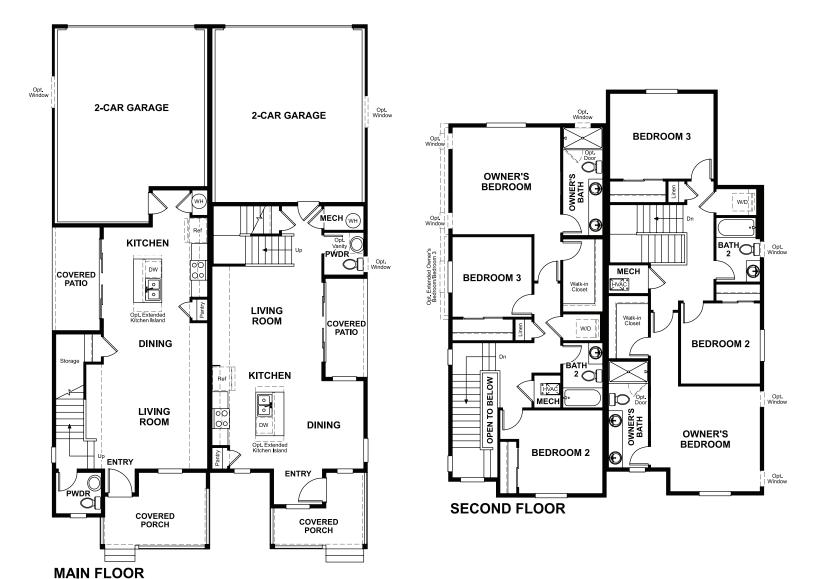

Approx. 1,480 sq. ft. | 2-stories | 3 bedrooms | 2.5 bath | 2-car garage | Plan #D770

## **ABOUT THE CHICAGO**

The Chicago plan greets guests with a charming covered porch, and continues to impress with an open kitchen featuring a large pantry, center island and adjacent dining room. The main floor also offers an inviting living room, a powder room, a relaxing covered patio and a 2-car garage. Upstairs, you'll find a convenient laundry and three generous bedrooms, including a lavish owner's suite with an immense walk-in closet and private bath with double sinks.