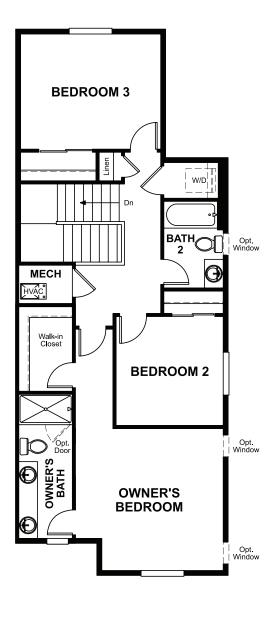

Approx. 1,480 sq. ft. | 2-stories | 3 bedrooms | 2.5 bath | 2-car garage | Plan #D770

## **ABOUT THE CHICAGO**

The Chicago plan greets guests with a charming covered porch, and continues to impress with an open kitchen featuring a large pantry, center island and adjacent dining room. The main floor also offers an inviting living room, a powder room, a relaxing covered patio and a 2-car garage. Upstairs, you'll find a convenient laundry and three generous bedrooms, including a lavish owner's suite with an immense walk-in closet and private bath with double sinks.

ELEVATION C ELEVATION D

MAIN FLOOR SECOND FLOOR

Floor plans and renderings are conceptual drawings and may vary from actual plans and homes as built. Options and features may not be available on all homes and are subject to change without notice. Actual homes may vary from photos and/or drawings which show upgraded landscaping and may not represent the lowest-priced homes in the community. Features may include optional upgrades and may not be available on all homes. Square footage numbers are approximate and are subject to change without notice. Prices, specifications and availability subject to change without notice. ©2022 Richmond American Homes. In Colorado, homes are offered by Richmond American Homes of Colorado, Inc. 12/21/2022