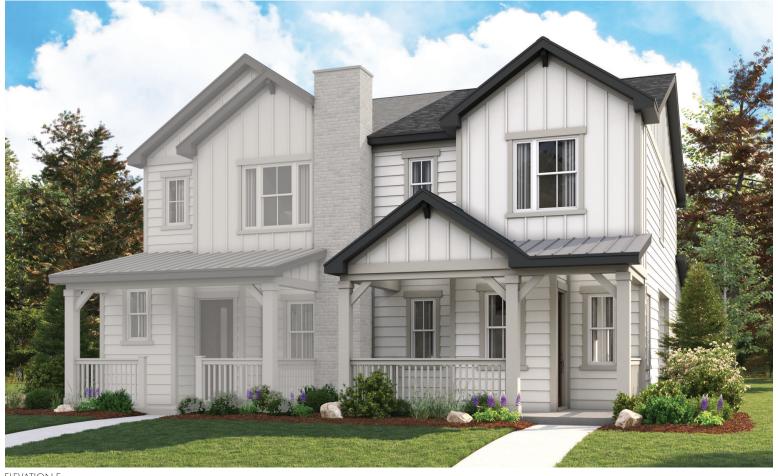

Approx. 1,480 sq. ft. | 2-stories | 3 bedrooms | 2.5 bath | 2-car garage | Plan #D770

# COMBINED: BOSTON (LEFT) & CHICAGO (RIGHT)





### ELEVATION E

## **ABOUT THE CHICAGO**

The Chicago plan greets guests with a charming covered porch, and continues to impress with an open kitchen featuring a large pantry, center island and adjacent dining room. The main floor also offers an inviting living room, a powder room, a relaxing covered patio and a 2-car garage. Upstairs, you'll find a convenient laundry and three generous bedrooms, including a lavish owner's suite with an immense walk-in closet and private bath with double sinks.

### COMMUNITY LOCATION:

Sierra at Ascent Village | 8072 Yampa River Avenue | Littleton, CO 80125 | 303.850.5750

## **HOME GALLERY LOCATION:**

HG2 by Richmond American<sup>TM</sup> | 8000 East Belleview Avenue, Suite D-30 | Greenwood Village, CO 80111 | **888.402.4663** 



Floor plans and ren