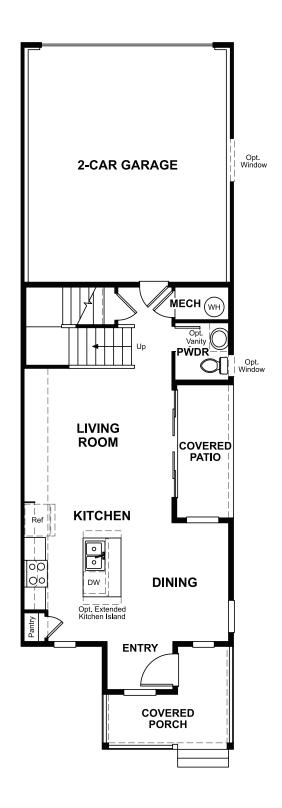

Approx. 1,480 sq. ft. | 2-stories | 3 bedrooms | 2.5 bath | 2-car garage | Plan #D770

## **ABOUT THE CHICAGO**

The Chicago plan greets guests with a charming covered porch, and continues to impress with an open kitchen featuring a large pantry, center island and adjacent dining room. The main floor also offers an inviting living room, a powder room, a relaxing covered patio and a 2-car garage. Upstairs, you'll find a convenient laundry and three generous bedrooms, including a lavish owner's suite with an immense walk-in closet and private bath with double sinks.

ELEVATION C ELEVATION D

MAIN FLOOR SECOND FLOOR

Floor plans and renderings are conceptual drawings and may vary from actual plans and homes as built. Options and features may not be available on all homes and are subject to change without notice. Actual homes may vary from photos and/or drawings which show upgraded landscaping and may not represent the lowest-priced homes in the community. Features may include optional upgrades and may not be available on all homes. Square footage numbers are approximate and are subject to change without notice. Prices, specifications and availability subject to change without notice. ©2022 Richmond American Homes. In Colorado, homes are offered by Richmond American Homes of Colorado, Inc. 12/21/2022