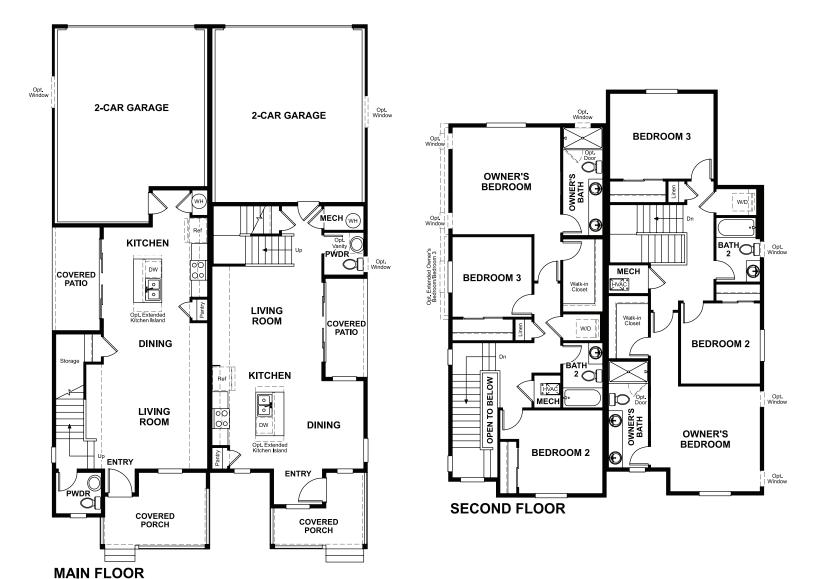

Approx. 1,430 sq. ft. | 2-stories | 3 bedrooms | 2.5 bath | 2-car garage | Plan #D769

## **ABOUT THE BOSTON**

The main floor of the beautiful Boston plan offers a convenient powder room, open living and dining rooms and a well-appointed kitchen featuring a roomy pantry, a center island and an adjacent covered patio. Upstairs, discover a laundry, a large bedroom with a private bath and an elegant owner's suite boasting an oversized walk-in closet and attached bath with double sinks. A 2-car garage is also included.

ELEVATION B ELEVATION C ELEVATION D

MAIN FLOOR SECOND FLOOR

Floor plans and renderings are conceptual drawings and may vary from actual plans and homes as built. Options and features may not be available on all homes and are subject to change without notice. Actual homes may vary from photos and/or drawings which show upgraded landscaping and may not represent the lowest-priced homes in the community. Features may include optional upgrades and may not be available on all homes. Square footage numbers are approximate and are subject to change without notice. Prices, specifications and availability subject to change without notice. ©2022 Richmond American Homes. In Colorado, homes are offered by Richmond American Homes of Colorado, Inc. 12/21/2022