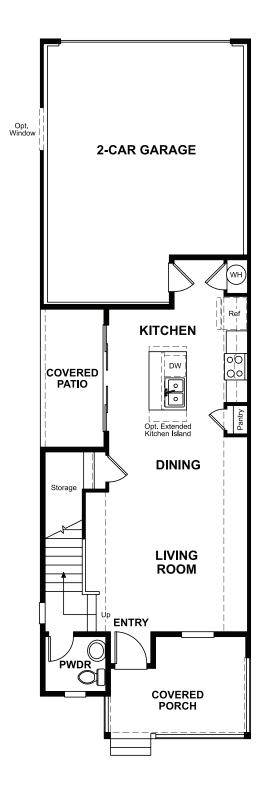

Approx. 1,430 sq. ft. | 2-stories | 3 bedrooms | 2.5 bath | 2-car garage | Plan #D769

## **ABOUT THE BOSTON**

The main floor of the beautiful Boston plan offers a convenient powder room, open living and dining rooms and a well-appointed kitchen featuring a roomy pantry, a center island and an adjacent covered patio. Upstairs, discover a laundry, a large bedroom with a private bath and an elegant owner's suite boasting an oversized walk-in closet and attached bath with double sinks. A 2-car garage is also included.

ELEVATION B ELEVATION C ELEVATION D

MAIN FLOOR SECOND FLOOR

Floor plans and renderings are conceptual drawings and may vary from actual plans and homes as built. Options and features may not be available on all homes and are subject to change without notice. Actual homes may vary from photos and/or drawings which show upgraded landscaping and may not represent the lowest-priced homes in the community. Features may include optional upgrades and may not be available on all homes. Square footage numbers are approximate and are subject to change without notice. Prices, specifications and availability subject to change without notice. ©2022 Richmond American Homes. In Colorado, homes are offered by Richmond American Homes of Colorado, Inc. 12/21/2022