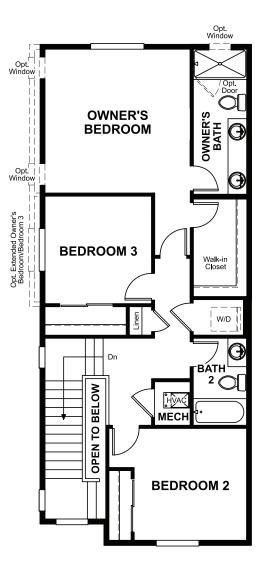

Approx. 1,430 sq. ft. | 2-stories | 3 bedrooms | 2.5 bath | 2-car garage | Plan #D769

## **ABOUT THE BOSTON**

The main floor of the beautiful Boston plan offers a convenient powder room, open living and dining rooms and a well-appointed kitchen featuring a roomy pantry, a center island and an adjacent covered patio. Upstairs, discover a laundry, a large bedroom with a private bath and an elegant owner's suite boasting an oversized walk-in closet and attached bath with double sinks. A 2-car garage is also included.

ELEVATION B ELEVATION C ELEVATION D

MAIN FLOOR SECOND FLOOR

Floor plans and renderings are conceptual drawings and may vary from actual plans and homes as built. Options and features may not be available on all homes and are subject to change without notice. Actual homes may vary from photos and/or drawings which show upgraded landscaping and may not represent the lowest-priced homes in the community. Features may include optional upgrades and may not be available on all homes. Square footage numbers are approximate and are subject to change without notice. Prices, specifications and availability subject to change without notice. ©2022 Richmond American Homes. In Colorado, homes are offered by Richmond American Homes of Colorado, Inc. 12/21/2022