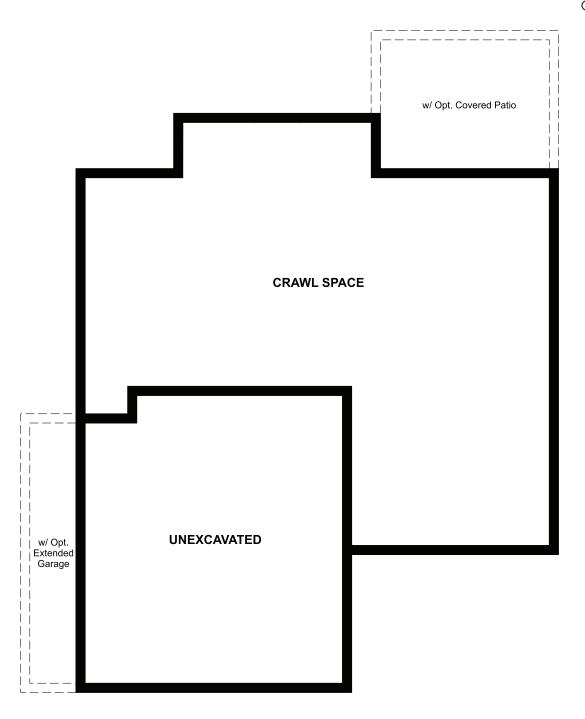

Approx. 1,990 sq. ft. | 3 to 4 bed | 2.5 bath | 2- to 2.5-car garage | Plan #D942

**CRAWL SPACE** 