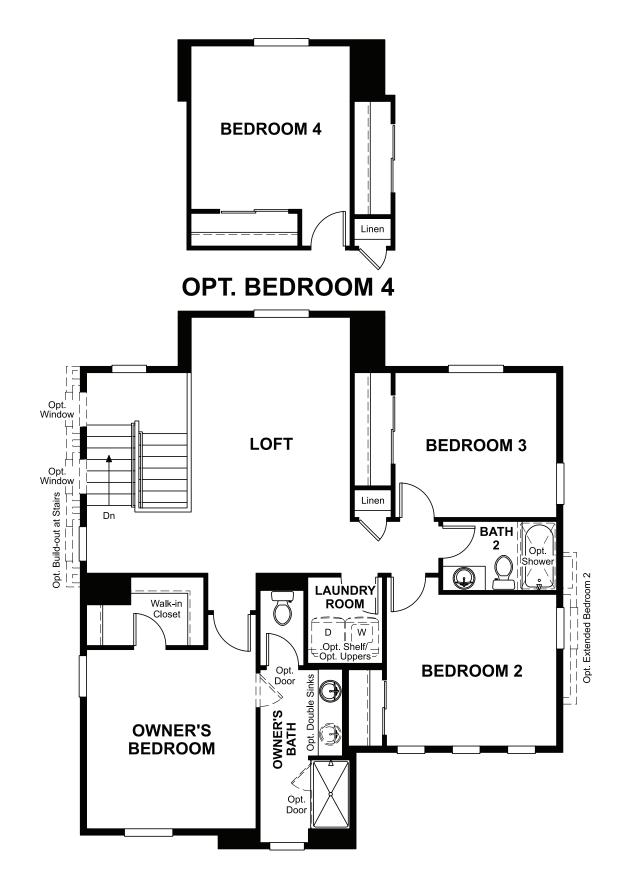

Approx. 1,990 sq. ft. | 3 to 4 bed | 2.5 bath | 2- to 2.5-car garage | Plan #D942

**CRAWL SPACE** 

## ABOUT THE MEDWAY II

The main floor of this delightful plan offers a large, uninterrupted space for relaxing, entertaining and dining. The kitchen features a large center island with seating and opens to the dining and great rooms. Upstairs, there's a large loft, a full bath tucked between two inviting bedrooms, and a private owner's suite with walk-in closet and convenient owner's bath. Options include a covered patio and a bedroom in lieu of the loft.

ELEVATION B

MAIN FLOOR SECOND FLOOR