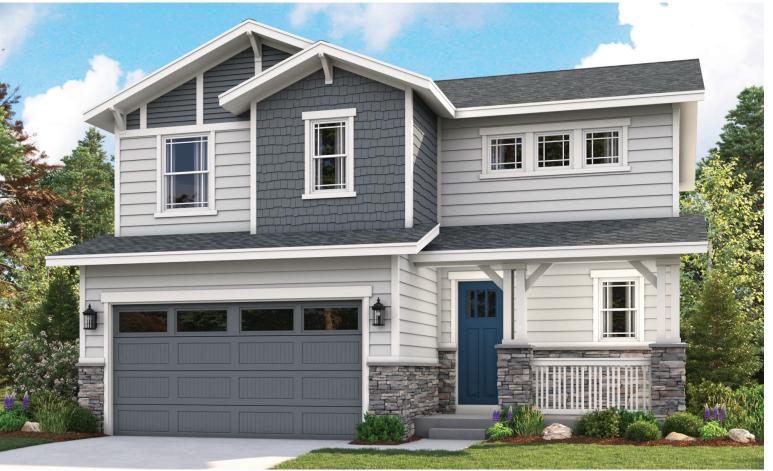

*DESIGN CENTER LOCATION:**

HG2 by Richmond American™ | 8000 E. Belleview Avenue, Suite D-30 | Greenwood Village, CO 80111 | **888.402.4663** 



Floor plans and renderings are conceptual drawings and may vary from actual plans and homes as built. Options and features may not be available on all homes and are subject to change without notice. Actual homes may vary from photos and/or drawings which show upgraded landscaping and may not represent the lowest-priced homes in the community. Features may include optional upgrades and may not be available on all homes. Prices, specifications and availability are subject to change without notice. Square footage is approximate and subject to change without notice. ©2022 Richmond American Homes, Richmond American Homes of Colorado, Inc. 12/01/2022



ELEVATION C

ELEVATION A

## ABOUT THE MEDWAY II

The main floor of this delightful plan offers a large, uninterrupted space for relaxing, entertaining and dining. The kitchen features a large center island with seating and opens to the dining and great rooms. Upstairs, there's a large loft, a full bath tucked between two inviting bedrooms, and a private owner's suite with walk-in closet and convenient owner's bath. Options include a covered patio and a bedroom in lieu of the loft.





ELEVATION B

MAIN FLOOR SECOND FLOOR