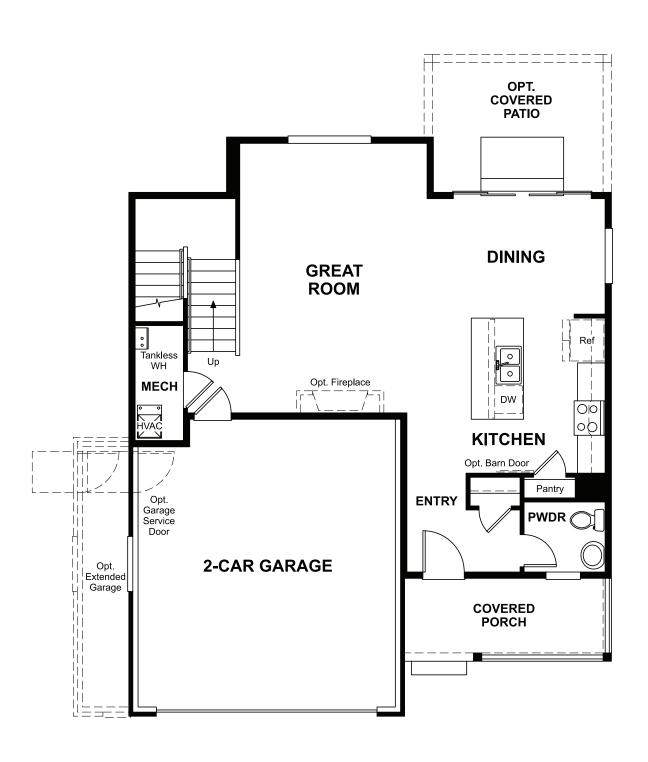

Approx. 1,990 sq. ft. | 3 to 4 bed | 2.5 bath | 2- to 2.5-car garage | Plan #D942

**CRAWL SPACE** 

## ABOUT THE MEDWAY II

The main floor of this delightful plan offers a large, uninterrupted space for relaxing, entertaining and dining. The kitchen features a large center island with seating and opens to the dining and great rooms. Upstairs, there's a large loft, a full bath tucked between two inviting bedrooms, and a private owner's suite with walk-in closet and convenient owner's bath. Options include a covered patio and a bedroom in lieu of the loft.

ELEVATION B

MAIN FLOOR SECOND FLOOR