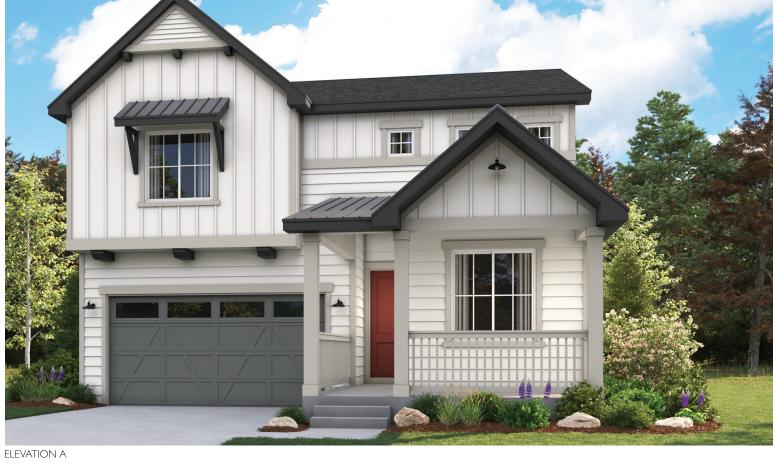

## **ABOUT THE MULBERRY**

Spacious and accommodating, the two-story Mulberry plan features an open-concept main floor and four charming bedrooms upstairs. Just off the entryway, you'll find a secluded study with a nearby powder room. Toward the back of the home, a great room flows into an inviting kitchen with a center island and adjacent dining room. Upstairs, a loft offers a versatile common area, and a sprawling owner's suite includes an attached bath and walk-in closet. If desired, opt for additional bedrooms in lieu of the study or loft.