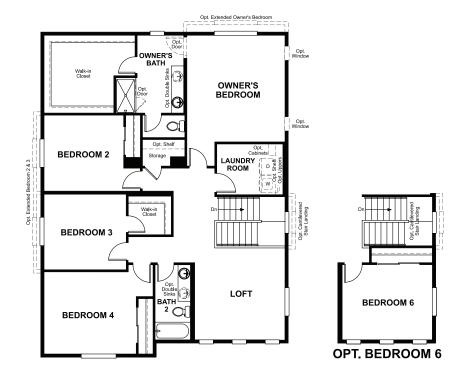

## **ABOUT THE MULBERRY**

Spacious and accommodating, the two-story Mulberry plan features an open-concept main floor and four charming bedrooms upstairs. Just off the entryway, you'll find a secluded study with a nearby powder room. Toward the back of the home, a great room flows into an inviting kitchen with a center island and adjacent dining room. Upstairs, a loft offers a versatile common area, and a sprawling owner's suite includes an attached bath and walk-in closet. If desired, opt for additional bedrooms in lieu of the study or loft.

ELEVATION C

ELEVATION D

MAIN FLOOR SECOND FLOOR