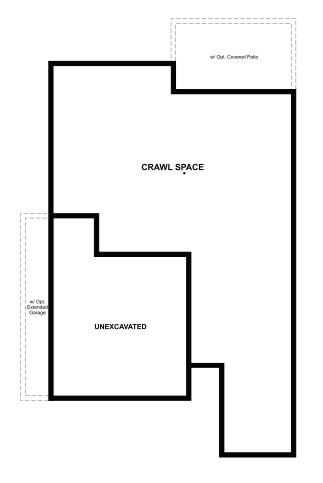

Approx. 2,737 sq. ft. | 4 to 6 bed | 2.5 to 3 bath | 2- to 2.5-car garage | Plan #D914

**CRAWL SPACE** 

ELEVATION B