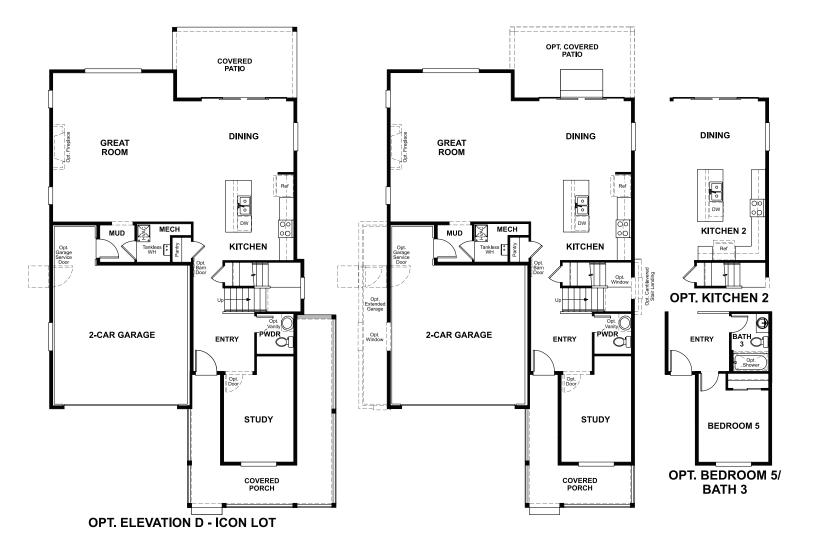

## **ABOUT THE MULBERRY**

Spacious and accommodating, the two-story Mulberry plan features an open-concept main floor and four charming bedrooms upstairs. Just off the entryway, you'll find a secluded study with a nearby powder room. Toward the back of the home, a great room flows into an inviting kitchen with a center island and adjacent dining room. Upstairs, a loft offers a versatile common area, and a sprawling owner's suite includes an attached bath and walk-in closet. If desired, opt for additional bedrooms in lieu of the study or loft.

ELEVATION C

ELEVATION D

MAIN FLOOR SECOND FLOOR