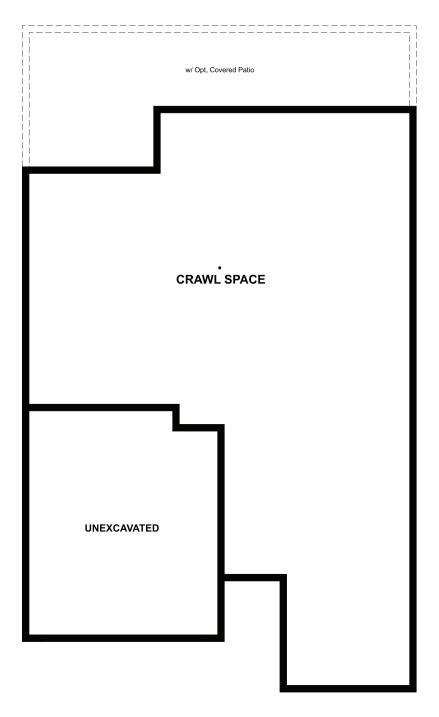

Approx. 1,580 sq. ft. | 3 bed | 2 bath | 2-car garage | Plan #D902

**CRAWL SPACE** 

## **ABOUT THE CLARION**

Enjoy single-floor living in this inspired ranch floor plan! At the front of the home, you'll find two bedrooms flanking a full bath. Toward the back, there's a well-appointed kitchen nestled between an elegant dining room and generous great room. A tech center provides added convenience! The laundry is located near the owner's bedroom, which has a large walk-in closet and a private bath. Add a covered patio for outdoor entertaining.