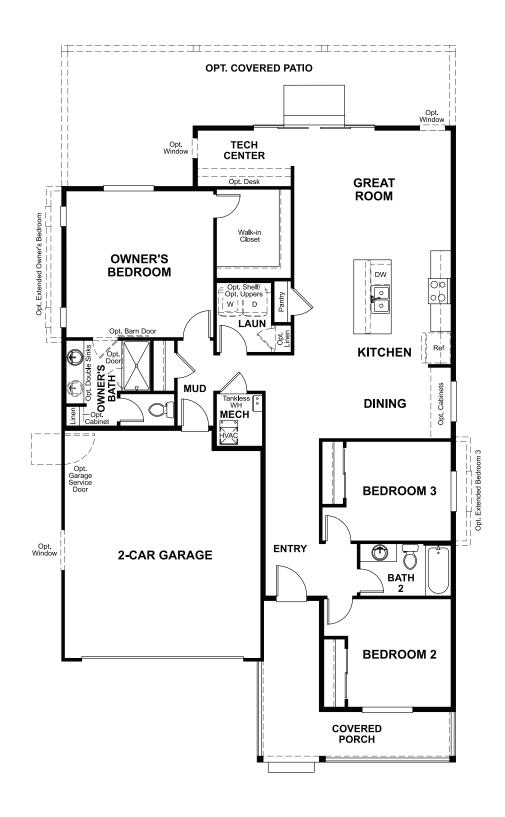

Approx. 1,580 sq. ft. | 3 bed | 2 bath | 2-car garage | Plan #D902

**CRAWL SPACE** 

## **ABOUT THE CLARION**

Enjoy single-floor living in this inspired ranch floor plan! At the front of the home, you'll find two bedrooms flanking a full bath. Toward the back, there's a well-appointed kitchen nestled between an elegant dining room and generous great room. A tech center provides added convenience! The laundry is located near the owner's bedroom, which has a large walk-in closet and a private bath. Add a covered patio for outdoor entertaining.

ELEVATION B

MAIN FLOOR MAIN-FLOOR OPTIONS