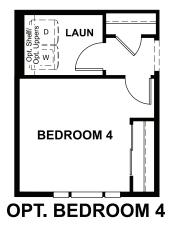

#### ABOUT THE LAVENDER

The Lavender plan combines spacious living areas with ample opportunities for personalization. A covered entry leads past a laundry into an open floorplan, featuring a kitchen with a center island, a dining area, and a great room with optional fireplace. The owner's suite is adjacent, and includes a walk-in closet and private bathroom. You'll find two additional bedrooms and a full bath, as well as a study that can be optioned as a fourth bedroom. Personalize this plan with an optional covered patio!

## THE LAVENDER Approx. 1,740 sq. ft. | 3 to 4 bed | 2 bath | 2-car garage | Plan #D921

MAIN FLOOR

MAIN-FLOOR OPTIONS