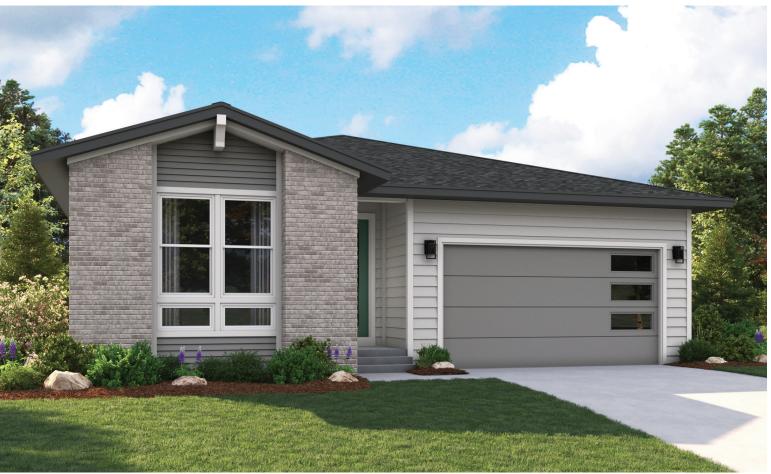

# SIERRA AT ASCENT VILLAGE THE LAVENDER Approx. 1,740 sq. ft. | 3 to 4 bed | 2 bath | 2-car garage | Plan #D921

ELEVATION B