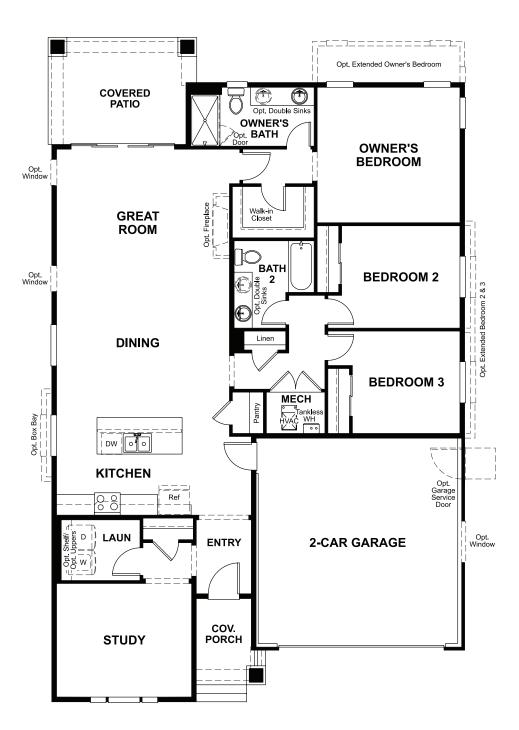

#### ABOUT THE LAVENDER

The Lavender plan combines spacious living areas with ample opportunities for personalization. A covered entry leads past a laundry into an open floorplan, featuring a kitchen with a center island, a dining area, and a great room with optional fireplace. The owner's suite is adjacent, and includes a walk-in closet and private bathroom. You'll find two additional bedrooms and a full bath, as well as a study that can be optioned as a fourth bedroom. Personalize this plan with an optional covered patio!

## THE LAVENDER Approx. 1,740 sq. ft. | 3 to 4 bed | 2 bath | 2-car garage | Plan #D921

MAIN FLOOR

MAIN-FLOOR OPTIONS