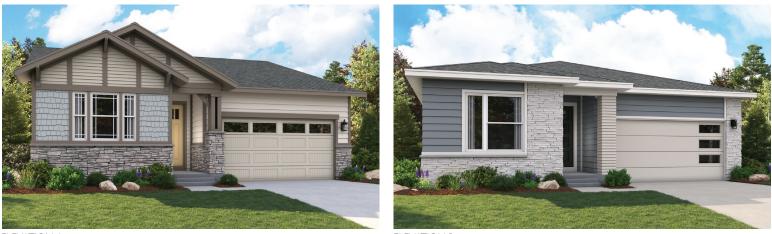

ELEVATION C

#### ABOUT THE LAVENDER

The Lavender plan combines spacious living areas with ample opportunities for personalization. A covered entry leads past a laundry into an open floorplan, featuring a kitchen with a center island, a dining area, and a great room with optional fireplace. The owner's suite is adjacent, and includes a walk-in closet and private bathroom. You'll find two additional bedrooms and a full bath, as well as a study that can be optioned as a fourth bedroom. Personalize this plan with an optional covered patio!



CRAWL SPACE



### COMMUNITY LOCATION:

Sierra at Ascent Village | 8072 Yampa River Avenue | Littleton, CO 80215 | 303.850.5750

### **DESIGN CENTER LOCATION:**

HG2 by Richmond American™ | 8000 E. Belleview Avenue, Suite D-30 | Greenwood Village, CO 80111 | 888.402.4663

Floor plans and renderings are conceptual drawings and may vary from actual plans and homes as built. Options and features may not be available on all homes and are subject to change without notice. Actual homes may vary from photos and/or drawings which show upgraded landscaping and may not represent the lowest-priced homes in the community. Features may include optional upgrades and may not be available on all homes. Prices, specifications and availability are subject to change without notice. Square footage is approx