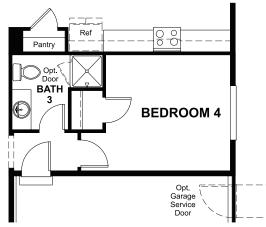

## **ABOUT THE AGATE**

The thoughtfully designed Agate plan offers an open layout with a well-appointed kitchen—featuring a center island and pantry—overlooking a spacious great room and dining area with patio access. A secluded owner's suite boasts an expansive walk-in closet and a private bath with optional double sinks. You'll also appreciate a versatile flex room and two additional bedrooms. Personalize this exceptional ranch plan with an alternate kitchen layout, a bedroom in lieu of the flex room, and a covered patio!

MAIN FLOOR **MAIN-FLOOR OPTIONS** 

OPT. BEDROOM 4/ BATH 3