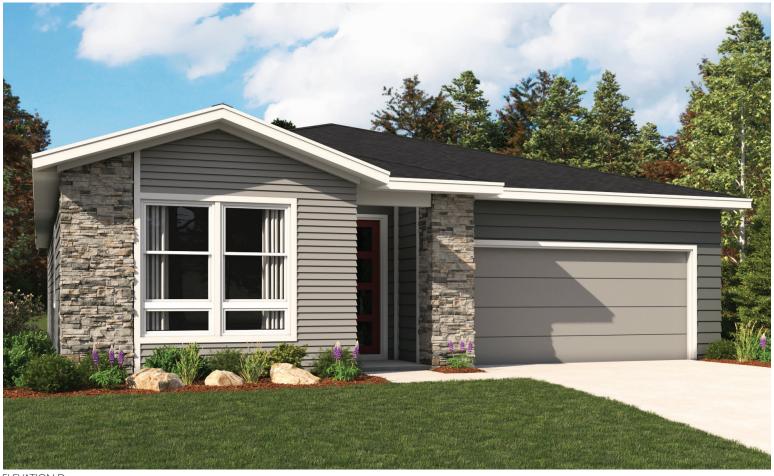

## THE AGATE

Approx. 2,080 sq. ft. | 3 to 4 bed | 2 to 3 bath | 2- to 3-car garage | Plan #B922

ELEVATION D

## **ABOUT THE AGATE**

The thoughtfully designed Agate plan offers an open layout with a well-appointed kitchen—featuring a center island and pantry—overlooking a spacious great room and dining area with patio access. A secluded owner's suite boasts an expansive walk-in closet and a private bath with optional double sinks. You'll also appreciate a versatile flex room and two additional bedrooms. Personalize this exceptional ranch plan with an alternate kitchen layout, a bedroom in lieu of the flex room, and a covered patio!