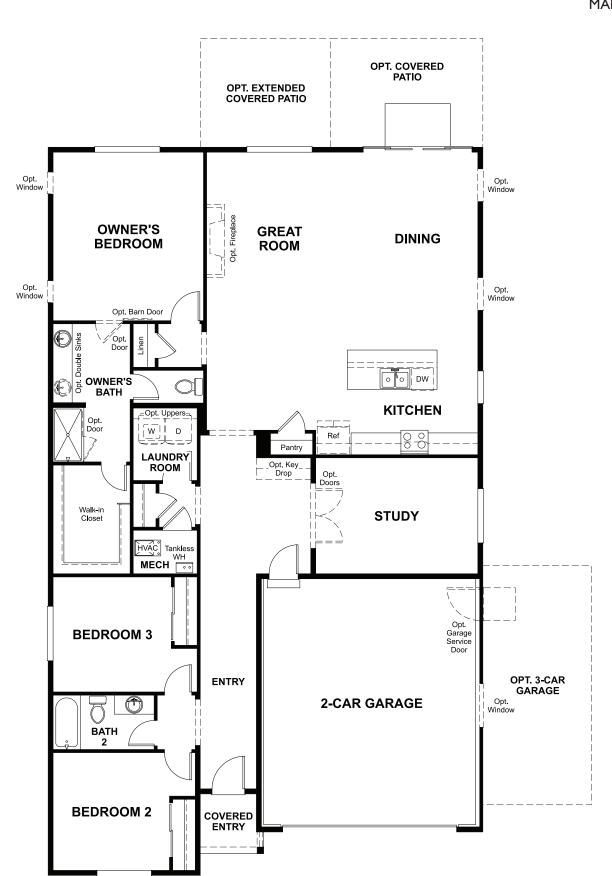

## THE AGATE

Approx. 2,080 sq. ft. | 3 to 4 bed | 2 to 3 bath | 2- to 3-car garage | Plan #B922

ELEVATION D

## **ABOUT THE AGATE**

The thoughtfully designed Agate plan offers an open layout with a well-appointed kitchen—featuring a center island and pantry—overlooking a spacious great room and dining area with patio access. A secluded owner's suite boasts an expansive walk-in closet and a private bath with optional double sinks. You'll also appreciate a versatile flex room and two additional bedrooms. Personalize this exceptional ranch plan with an alternate kitchen layout, a bedroom in lieu of the flex room, and a covered patio!

MAIN FLOOR **MAIN-FLOOR OPTIONS** 

OPT. BEDROOM 4/ BATH 3