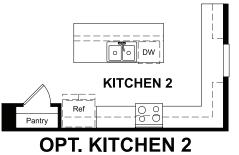

## **ABOUT THE AGATE**

The thoughtfully designed Agate plan offers an open layout with a well-appointed kitchen—featuring a center island and pantry—overlooking a spacious great room and dining area with patio access. A secluded owner's suite boasts an expansive walk-in closet and a private bath with optional double sinks. You'll also appreciate a versatile flex room and two additional bedrooms. Personalize this exceptional ranch plan with an alternate kitchen layout, a bedroom in lieu of the flex room, and a covered patio!

MAIN FLOOR **MAIN-FLOOR OPTIONS** 

OPT. BEDROOM 4/ BATH 3