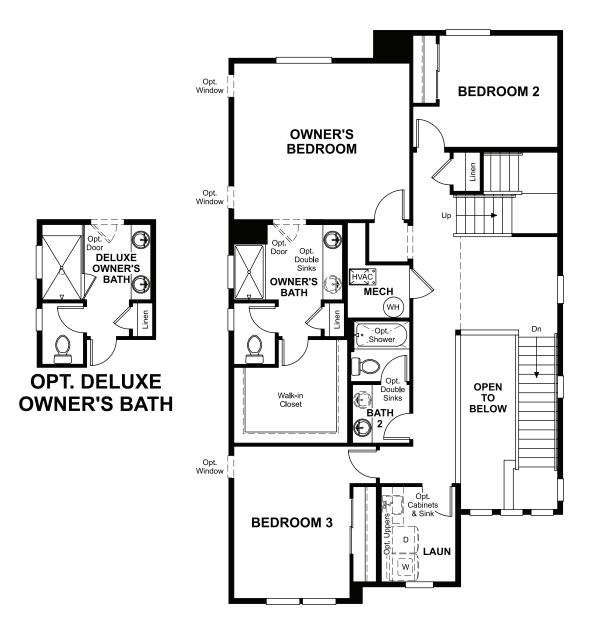

## LOWER FLOOR

Sierra at Ascent Village | 8072 Yampa River Avenue | Littleton, CO 80125 | 303.850.5750

## **ABOUT THE BRYANT**

The lower level of the must-see Bryant plan offers a dramatic two-story entry, a powder room, open dining and great rooms, an impressive kitchen with a central island, and a relaxing covered patio. Upstairs, you'll find a convenient laundry, two secondary bedrooms with a shared bath, and an elegant owner's suite showcasing a private bath and an immense walk-in closet. A top-floor bonus room with an adjacent covered terrace is also included. Make this home your own with a gourmet kitchen, a deluxe owner's bath, a rear covered terrace off the bonus room, an additional bedroom and bathroom in lieu of the bonus room, and more!