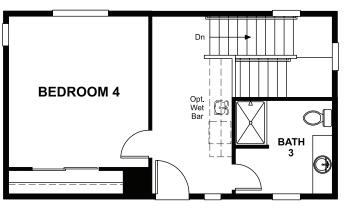

## **ABOUT THE BRYANT**

The lower level of the must-see Bryant plan offers a dramatic two-story entry, a powder room, open dining and great rooms, an impressive kitchen with a central island, and a relaxing covered patio. Upstairs, you'll find a convenient laundry, two secondary bedrooms with a shared bath, and an elegant owner's suite showcasing a private bath and an immense walk-in closet. A top-floor bonus room with an adjacent covered terrace is also included. Make this home your own with a gourmet kitchen, a deluxe owner's bath, a rear covered terrace off the bonus room, an additional bedroom and bathroom in lieu of the bonus room, and more!

ELEVATION B

ELEVATION C

MAIN FLOOR **UPPER FLOOR** 

**OPT. BEDROOM 4/BATH 3** 

**OPT. POWDER 2**