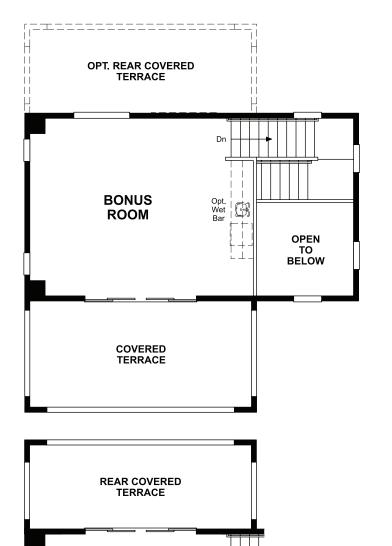

## **ABOUT THE BRYANT**

The lower level of the must-see Bryant plan offers a dramatic two-story entry, a powder room, open dining and great rooms, an impressive kitchen with a central island, and a relaxing covered patio. Upstairs, you'll find a convenient laundry, two secondary bedrooms with a shared bath, and an elegant owner's suite showcasing a private bath and an immense walk-in closet. A top-floor bonus room with an adjacent covered terrace is also included. Make this home your own with a gourmet kitchen, a deluxe owner's bath, a rear covered terrace off the bonus room, an additional bedroom and bathroom in lieu of the bonus room, and more!

ELEVATION B

ELEVATION C

MAIN FLOOR **UPPER FLOOR** 

**OPT. BEDROOM 4/BATH 3** 

**OPT. POWDER 2**