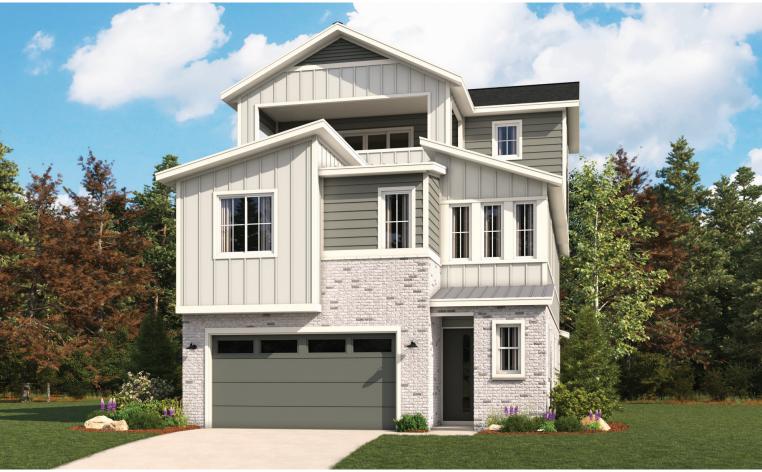

ER LOCATION:**

Denver Metro Home Gallery<sup>TM</sup> | 8000 E. Belleview Avenue, Suite C-12 | Greenwood Village, CO 80111 | **888.402.4663** 



Floor plans and renderings are conceptual drawings and may vary from actual plans and homes as built. Options and features may not be available on all homes and are subject to change without notice. Actual homes may vary from photos and/or drawings which show upgraded landscaping and may not represent the lowest-priced homes in the community. Features may include optional upgrades and may not be available on all homes. Prices, specifications and availability are subject to change without notice. Square footage is approximate and subject to change without notice. ©2022 Richmond American Homes, Richmond American Homes of Colorado, Inc. 11/8/2022



ELEVATION D

## **ABOUT THE BRYANT**

The lower level of the must-see Bryant plan offers a dramatic two-story entry, a powder room, open dining and great rooms, an impressive kitchen with a central island, and a relaxing covered patio. Upstairs, you'll find a convenient laundry, two secondary bedrooms with a shared bath, and an elegant owner's suite showcasing a private bath and an immense walk-in closet. A top-floor bonus room with an adjacent covered terrace is also included. Make this home your own with a gourmet kitchen, a deluxe owner's bath, a rear covered terrace off the bonus room, an additional bedroom and bathroom in lieu of the bonus room, and more!







ELEVATION B

ELEVATION C

MAIN FLOOR **UPPER FLOOR** 





**OPT. BEDROOM 4/BATH 3** 





**OPT. POWDER 2**