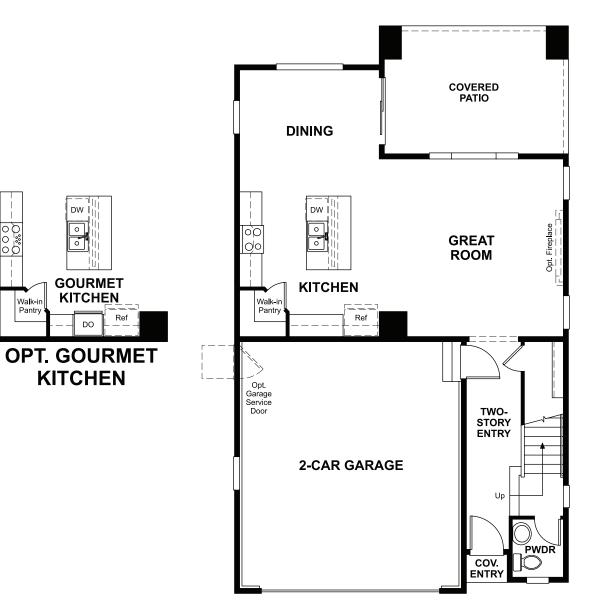

## THE BRYANT

Approx. 2,430 sq. ft. | 3 to 4 bed | 2.5 to 3.5 bath | 2-car garage | Plan #D863

## LOWER FLOOR

Sierra at Ascent Village | 8072 Yampa River Avenue | Littleton, CO 80125 | 303.850.5750

## **ABOUT THE BRYANT**

The lower level of the must-see Bryant plan offers a dramatic two-story entry, a powder room, open dining and great rooms, an impressive kitchen with a central island, and a relaxing covered patio. Upstairs, you'll find a convenient laundry, two secondary bedrooms with a shared bath, and an elegant owner's suite showcasing a private bath and an immense walk-in closet. A top-floor bonus room with an adjacent covered terrace is also included. Make this home your own with a gourmet kitchen, a deluxe owner's bath, a rear covered terrace off the bonus room, an additional bedroom and bathroom in lieu of the bonus room, and more!