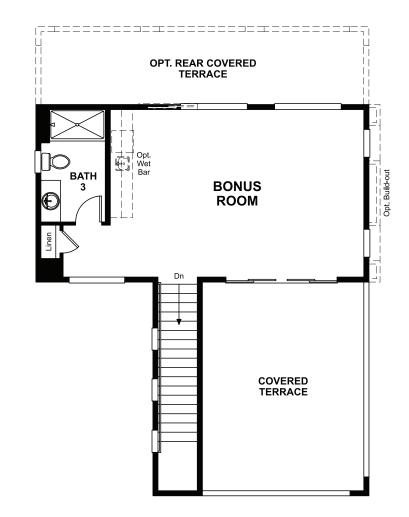

## UPPER FLOOR

RICHMONDAMERICAN.COM/CITYSCAPE

#### ABOUT THE JULIEN

The Julien plan makes a great first impression with its welcoming covered entry. The lower floor boasts a convenient powder room, a generous great room, an elegant kitchen featuring a center island and a walk-in pantry, and a dining nook with center-meet doors leading onto a serene covered patio. On the main floor, you'll appreciate a large loft, a central laundry, two secondary bedrooms with a shared bath, and a relaxing owner's suite with a private bath and an oversized walk-in closet. Completing the home are an upstairs bonus room and a spacious covered terrace. Personalize this plan with a gourmet kitchen, a deluxe owner's bath, an additional bedroom in lieu of the loft, and a rear covered terrace off the bonus room.