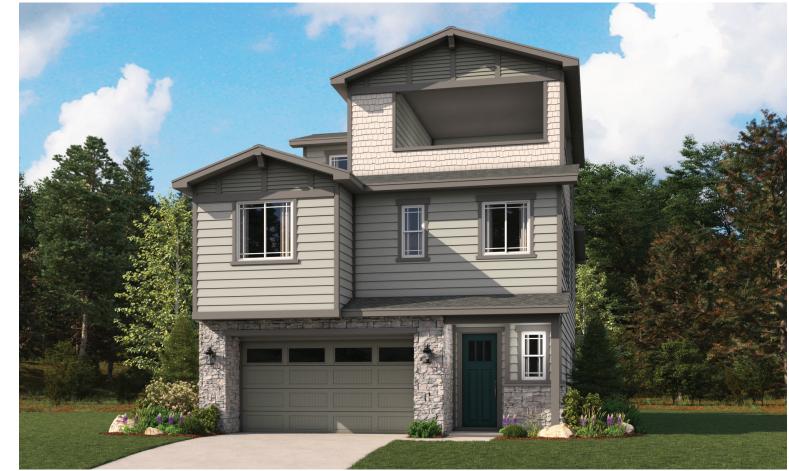

ELEVATION A

SIERRA AT ASCENT VILLAGE

Approx. 2,790 sq. ft. | 3 to 4 bed | 3.5 bath | 2-car garage | Plan #D865

ELEVATION B