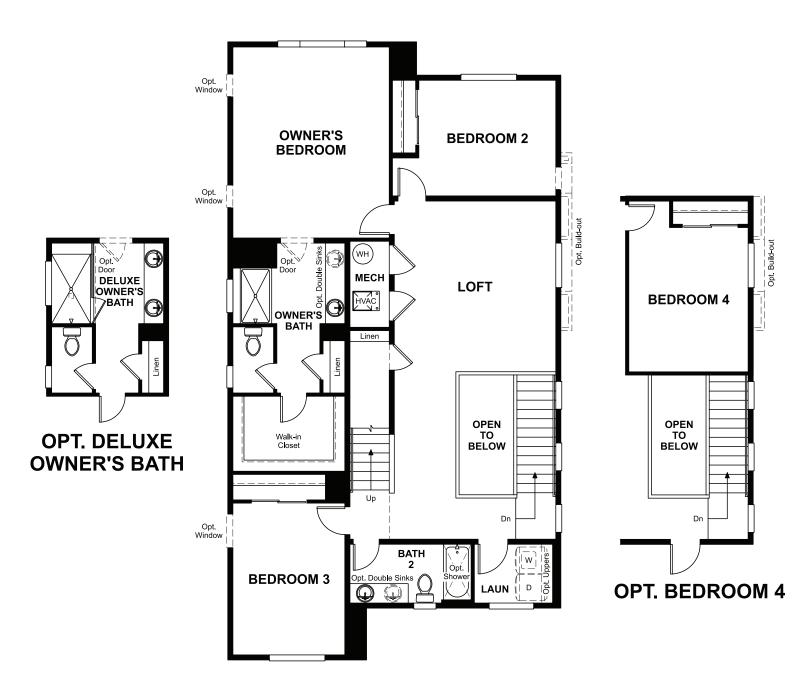

## LOWER FLOOR

#### ABOUT THE JULIEN

The Julien plan makes a great first impression with its welcoming covered entry. The lower floor boasts a convenient powder room, a generous great room, an elegant kitchen featuring a center island and a walk-in pantry, and a dining nook with center-meet doors leading onto a serene covered patio. On the main floor, you'll appreciate a large loft, a central laundry, two secondary bedrooms with a shared bath, and a relaxing owner's suite with a private bath and an oversized walk-in closet. Completing the home are an upstairs bonus room and a spacious covered terrace. Personalize this plan with a gourmet kitchen, a deluxe owner's bath, an additional bedroom in lieu of the loft, and a rear covered terrace off the bonus room.