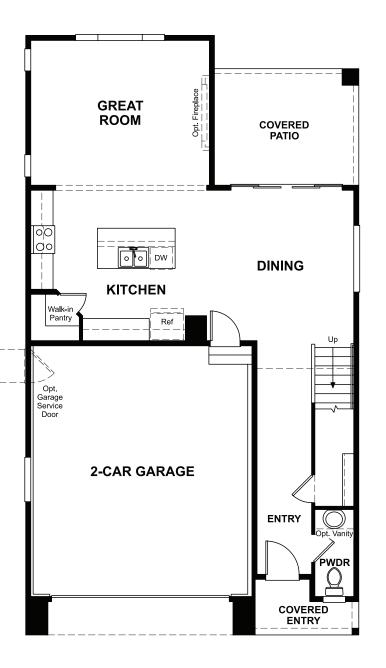

## LOWER FLOOR

#### ABOUT THE JULIEN

The Julien plan makes a great first impression with its welcoming covered entry. The lower floor boasts a convenient powder room, a generous great room, an elegant kitchen featuring a center island and a walk-in pantry, and a dining nook with center-meet doors leading onto a serene covered patio. On the main floor, you'll appreciate a large loft, a central laundry, two secondary bedrooms with a shared bath, and a relaxing owner's suite with a private bath and an oversized walk-in closet. Completing the home are an upstairs bonus room and a spacious covered terrace. Personalize this plan with a gourmet kitchen, a deluxe owner's bath, an additional bedroom in lieu of the loft, and a rear covered terrace off the bonus room.