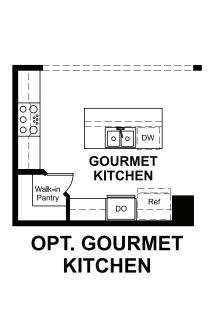

#### ABOUT THE JULIEN

The Julien plan makes a great first impression with its welcoming covered entry. The lower floor boasts a convenient powder room, a generous great room, an elegant kitchen featuring a center island and a walk-in pantry, and a dining nook with center-meet doors leading onto a serene covered patio. On the main floor, you'll appreciate a large loft, a central laundry, two secondary bedrooms with a shared bath, and a relaxing owner's suite with a private bath and an oversized walk-in closet. Completing the home are an upstairs bonus room and a spacious covered terrace. Personalize this plan with a gourmet kitchen, a deluxe owner's bath, an additional bedroom in lieu of the loft, and a rear covered terrace off the bonus room.