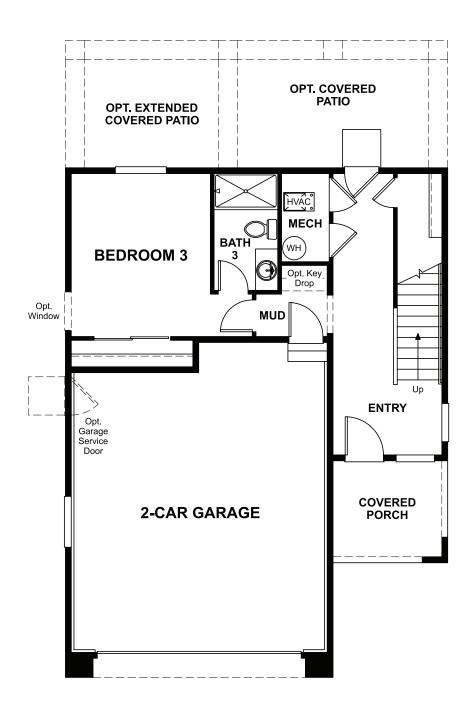

## **LOWER FLOOR**

### **ABOUT THE CARROLL**

A charming covered porch welcomes guests to the inviting Carroll plan. The lower floor offers a convenient mudroom and a secluded bedroom with an attached bath. On the main floor, enjoy open dining and great rooms, a central laundry, a powder room and a thoughtfully designed kitchen boasting a walkin pantry, an island and an adjacent covered balcony. Upstairs, you'll find a versatile loft, a luxurious owner's suite showcasing a generous walk-in closet and a private bath with optional deluxe features, and an additional bedroom and bathroom. Other options include a gourmet kitchen, an extra bedroom in lieu of the loft, and a covered patio and/or deck.