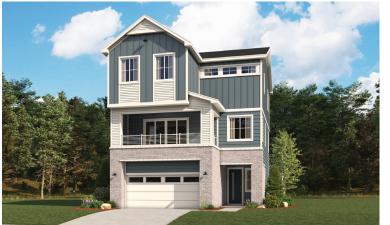

**ELEVATION C** 

MAIN FLOOR **UPPER FLOOR** 

### **ABOUT THE CARROLL**

A charming covered porch welcomes guests to the inviting Carroll plan. The lower floor offers a convenient mudroom and a secluded bedroom with an attached bath. On the main floor, enjoy open dining and great rooms, a central laundry, a powder room and a thoughtfully designed kitchen boasting a walkin pantry, an island and an adjacent covered balcony. Upstairs, you'll find a versatile loft, a luxurious owner's suite showcasing a generous walk-in closet and a private bath with optional deluxe features, and an additional bedroom and bathroom. Other options include a gourmet kitchen, an extra bedroom in lieu of the loft, and a covered patio and/or deck.