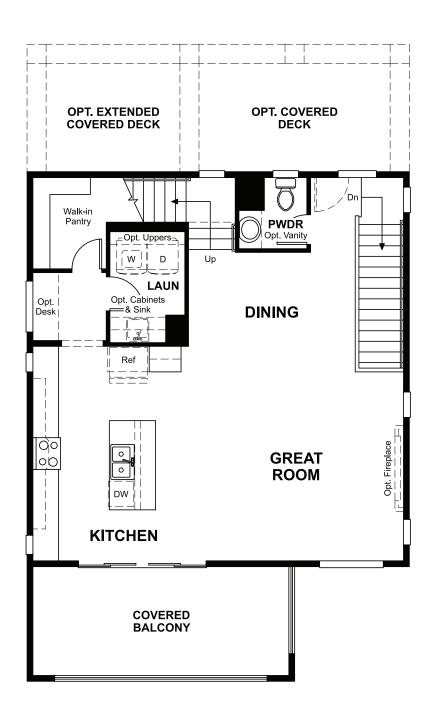

**ELEVATION C** 

MAIN FLOOR **UPPER FLOOR** 

### **ABOUT THE CARROLL**

A charming covered porch welcomes guests to the inviting Carroll plan. The lower floor offers a convenient mudroom and a secluded bedroom with an attached bath. On the main floor, enjoy open dining and great rooms, a central laundry, a powder room and a thoughtfully designed kitchen boasting a walkin pantry, an island and an adjacent covered balcony. Upstairs, you'll find a versatile loft, a luxurious owner's suite showcasing a generous walk-in closet and a private bath with optional deluxe features, and an additional bedroom and bathroom. Other options include a gourmet kitchen, an extra bedroom in lieu of the loft, and a covered patio and/or deck.