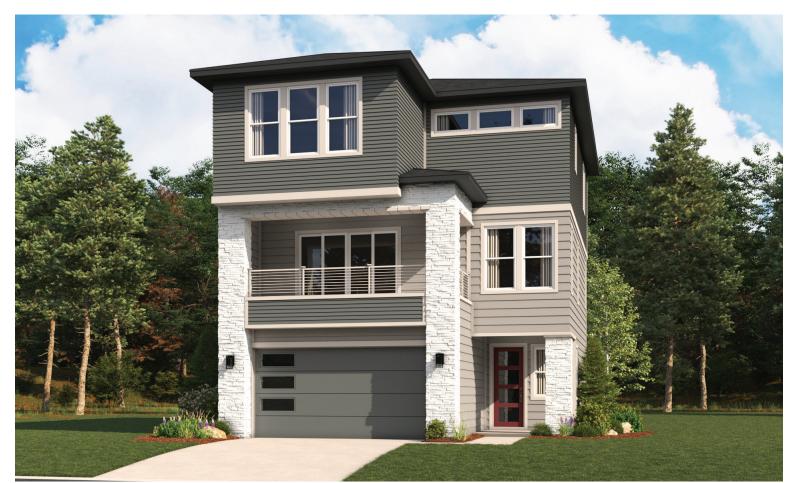

ELEVATION B

ELEVATION A

### **ABOUT THE CARROLL**

A charming covered porch welcomes guests to the inviting Carroll plan. The lower floor offers a convenient mudroom and a secluded bedroom with an attached bath. On the main floor, enjoy open dining and great rooms, a central laundry, a powder room and a thoughtfully designed kitchen boasting a walkin pantry, an island and an adjacent covered balcony. Upstairs, you'll find a versatile loft, a luxurious owner's suite showcasing a generous walk-in closet and a private bath with optional deluxe features, and an additional bedroom and bathroom. Other options include a gourmet kitchen, an extra bedroom in lieu of the loft, and a covered patio and/or deck.