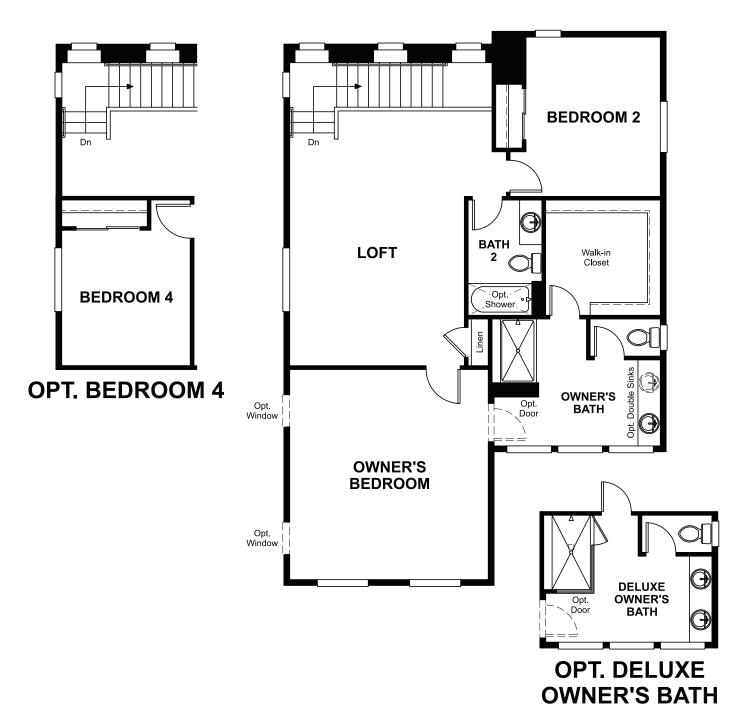

# THE CARROLL

Approx. 2,440 sq. ft. | 3 to 4 bed | 3.5 bath | 2-car garage | Plan #D864

### **ABOUT THE CARROLL**

A charming covered porch welcomes guests to the inviting Carroll plan. The lower floor offers a convenient mudroom and a secluded bedroom with an attached bath. On the main floor, enjoy open dining and great rooms, a central laundry, a powder room and a thoughtfully designed kitchen boasting a walkin pantry, an island and an adjacent covered balcony. Upstairs, you'll find a versatile loft, a luxurious owner's suite showcasing a generous walk-in closet and a private bath with optional deluxe features, and an additional bedroom and bathroom. Other options include a gourmet kitchen, an extra bedroom in lieu of the loft, and a covered patio and/or deck.

**ELEVATION C** 

MAIN FLOOR **UPPER FLOOR** 