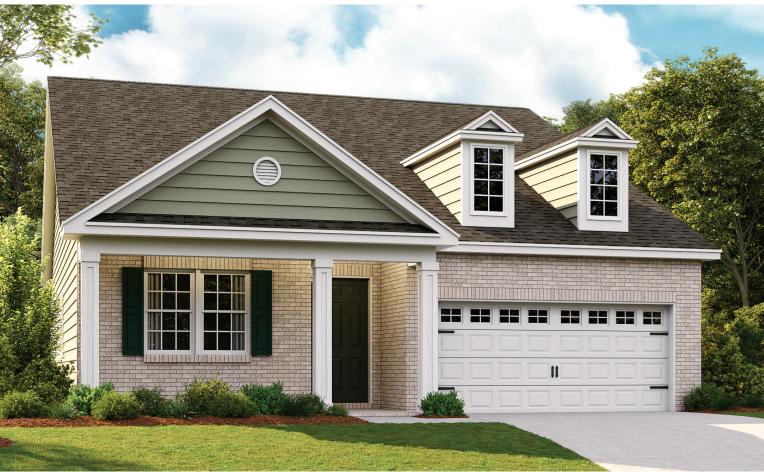

ELEVATION E

## THE RIDGE AT CARTER'S STATION

Approx. 2,400 sq. ft. | 3 to 4 bed | 2.5 to 3.5 bath | 2- to 3-car garage | Plan #E618

ELEVATION D