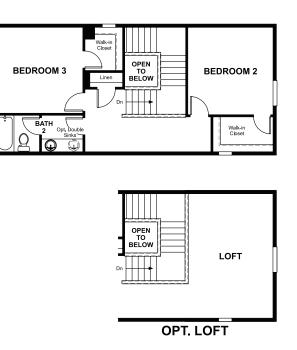

M Opt. Tray Ceiling GREAT ROOM Opt. Tray Ceiling PRIMARY BEDROOM Opt. Tray Ceiling PRIMARY BEDROOM Opt. Tray Ceiling 00 00 O DW KITCHEN Ref KITCHEN Ð -----E Star Opt. Doo Ref PRIMARY BATH PRIMARY BATH Ð  $\rightarrow$ OPT. SUNROOM DINING ROOM Opt. Tray Ceiling Walk-in Closet MECH MUD o o DW HVAC SUNROOM GOURMET KITCHEN OPT 3-CAR GARAGE Ref DO 0 ENTRY 2-CAR GARAGE OPT. GOURMET GOURMET **KITCHEN** STUDY COVERED ENTRY Opt Door Ref DO F PRIMARY BATH Walk-in Pantry DELUXE PRIMARY BATH 1 DELUXE PRIMARY BATH 3 DELUXE Ð D BATH ┝┼┼╋ **OPT. SUNROOM W/ GOURMET KITCHEN** Opt. Bench MUD Walk-in Closet  $\cap$ Q Q Walk-in Closet Walk-in Closet Walk-in Closet STAIRS TO OPT. OPT. DELUXE PRIMARY BATH 1 OPT. DELUXE OPT. DELUXE PRIMARY BATH 2 PRIMARY BATH 3 OPT. DELUXE WALKOUT BASEMENT





## SECOND FLOOR



## **RICHMONDAMERICAN.COM**