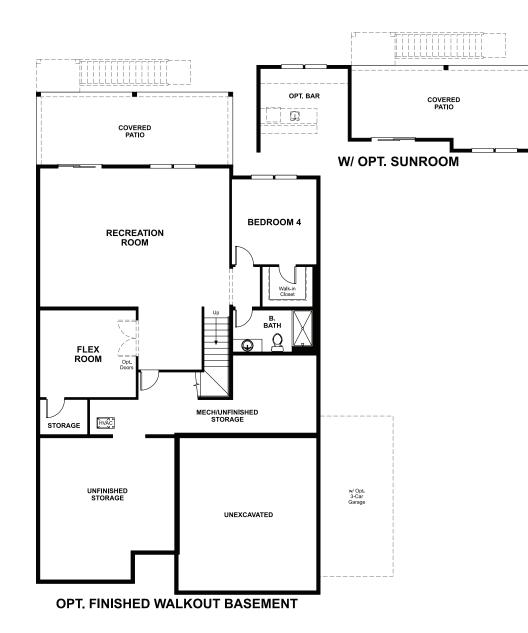

BASEMENT

# **RICHMONDAMERICAN.COM**

COVERED PATIO OPT. COVERED PATIO/OPT. DECK OPT. COVERED PATIO/OPT. DECK SUNROOM OPT. CENTER-MEET DOOR DECK AT GREAT ROOM NOOK GREAT ROOM Opt. Tray Ceiling GREAT ROOM Opt. Tray Ceiling PRIMARY BEDROOM Opt. Tray Ceiling PRIMARY BEDROOM Opt. Tray Ceiling 00 00 O DW KITCHEN Ref KITCHEN Ð -----E Star Opt. Doo Ref PRIMARY BATH PRIMARY BATH Ð  $\rightarrow$ OPT. SUNROOM DINING ROOM Opt. Tray Ceiling Walk-in Closet MECH MUD o o DW HVAC SUNROOM GOURMET KITCHEN OPT 3-CAR GARAGE Ref DO 0 ENTRY 2-CAR GARAGE OPT. GOURMET GOURMET **KITCHEN** STUDY COVERED ENTRY Opt Door Ref DO F PRIMARY BATH Walk-in Pantry DELUXE PRIMARY BATH 1 DELUXE PRIMARY BATH 3 DELUXE Ð D BATH ┝┼┼╋ **OPT. SUNROOM W/ GOURMET KITCHEN** Opt. Bench MUD Walk-in Closet  $\cap$ Q Q Walk-in Closet Walk-in Closet Walk-in Closet STAIRS TO OPT. OPT. DELUXE PRIMARY BATH 1 OPT. DELUXE OPT. DELUXE PRIMARY BATH 2 PRIMARY BATH 3 OPT. DELUXE WALKOUT BASEMENT