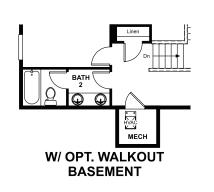

## SECOND FLOOR

# **RICHMONDAMERICAN.COM**

COVERED PATIO OPT. COVERED PATIO/OPT. DECK OPT. COVERED PATIO/OPT. DECK SUNROOM OPT. CENTER-MEET DOOR DECK AT GREAT ROOM NOOK GREAT ROOM Opt. Tray Ceiling GREAT ROOM Opt. Tray Ceiling PRIMARY BEDROOM Opt. Tray Ceiling PRIMARY BEDROOM Opt. Tray Ceiling 00 00 O DW KITCHEN Ref KITCHEN Ð -----E Star Opt. Doo Ref PRIMARY BATH PRIMARY BATH Ð  $\rightarrow$ OPT. SUNROOM DINING ROOM Opt. Tray Ceiling Walk-in Closet MECH MUD o o DW HVAC SUNROOM GOURMET KITCHEN OPT 3-CAR GARAGE Ref DO 0 ENTRY 2-CAR GARAGE OPT. GOURMET GOURMET **KITCHEN** STUDY COVERED ENTRY Opt Door Ref DO F PRIMARY BATH Walk-in Pantry DELUXE PRIMARY BATH 1 DELUXE PRIMARY BATH 3 DELUXE Ð D BATH ┝┼┼╋ **OPT. SUNROOM W/ GOURMET KITCHEN** Opt. Bench MUD Walk-in Closet  $\cap$ Q Q Walk-in Closet Walk-in Closet Walk-in Closet STAIRS TO OPT. OPT. DELUXE PRIMARY BATH 1 OPT. DELUXE OPT. DELUXE PRIMARY BATH 2 PRIMARY BATH 3 OPT. DELUXE WALKOUT BASEMENT