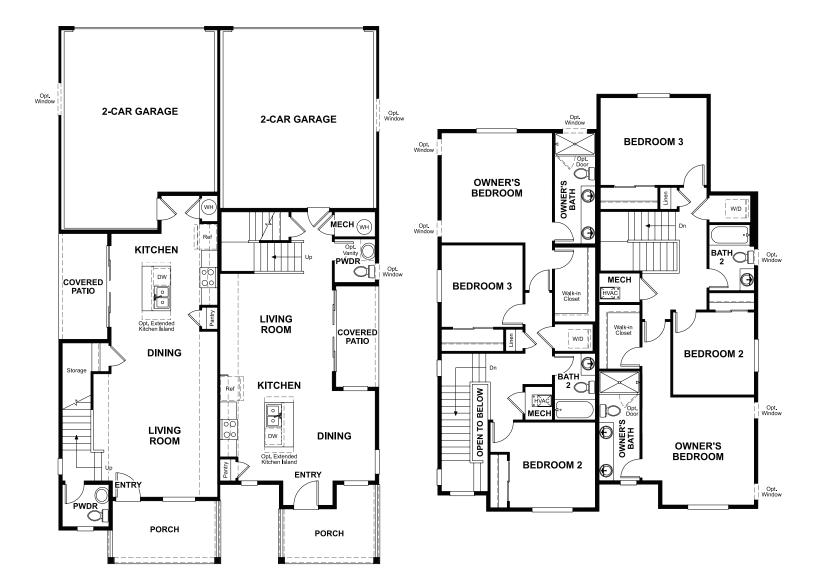

Approx. 1,470 sq. ft. | 3 bedrooms | 2.5 baths | 2-car garage | Plan #D770

## COMBINED: BOSTON (LEFT) & CHICAGO (RIGHT)

ELEVATION E

## **ABOUT THE CHICAGO**

The Chicago plan greets guests with a charming covered porch, and continues to impress with an open kitchen featuring a large pantry, center island and adjacent dining room. The main floor also offers an inviting living room, a powder room, a relaxing covered patio and a 2-car garage. Upstairs, you'll find a convenient laundry and three generous bedrooms, including a lavish owner's suite with an immense walk-in closet and private bath with double sinks.