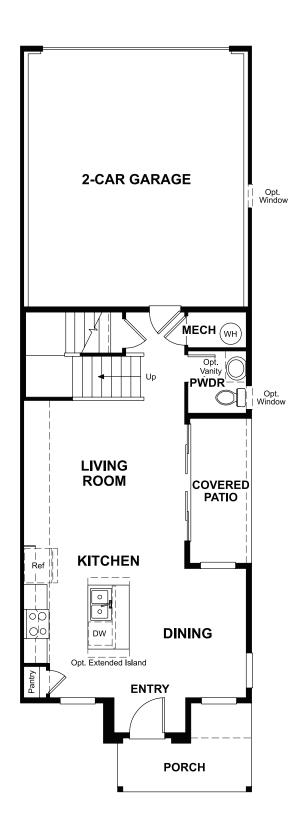

Approx. 1,470 sq. ft. | 3 bedrooms | 2.5 baths | 2-car garage | Plan #D770

## **ABOUT THE CHICAGO**

The Chicago plan greets guests with a charming covered porch, and continues to impress with an open kitchen featuring a large pantry, center island and adjacent dining room. The main floor also offers an inviting living room, a powder room, a relaxing covered patio and a 2-car garage. Upstairs, you'll find a convenient laundry and three generous bedrooms, including a lavish owner's suite with an immense walk-in closet and private bath with double sinks.

**ELEVATION A** 

ELEVATION B ELEVATION C ELEVATION D

MAIN FLOOR SECOND FLOOR

Floor plans and renderings are conceptual drawings and may vary from actual plans and homes as built. Options and features may not be available on all homes and are subject to change without notice. Actual homes may vary from photos and/or drawings which show upgraded landscaping and may not represent the lowest-priced homes in the community. Features may include optional upgrades and may not be available on all homes. Square footage numbers are approximate and are subject to change without notice. Prices, specifications and availability subject to change without notice. ©2023 Richmond American Homes. In Colorado, homes are offered by Richmond American Homes of Colorado, Inc. 02/28/2023