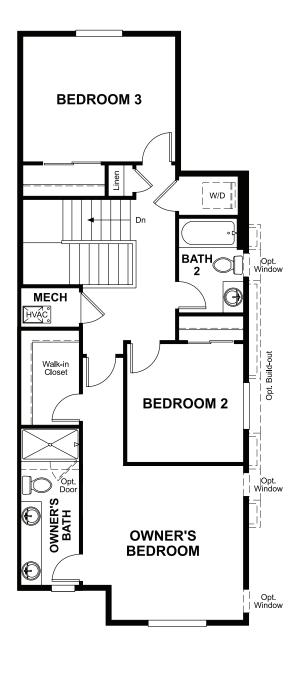

Approx. 1,470 sq. ft. | 3 bedrooms | 2.5 baths | 2-car garage | Plan #D770

## **ABOUT THE CHICAGO**

The Chicago plan greets guests with a charming covered porch, and continues to impress with an open kitchen featuring a large pantry, center island and adjacent dining room. The main floor also offers an inviting living room, a powder room, a relaxing covered patio and a 2-car garage. Upstairs, you'll find a convenient laundry and three generous bedrooms, including a lavish owner's suite with an immense walk-in closet and private bath with double sinks.

**ELEVATION A** 

ELEVATION B ELEVATION C ELEVATION D

MAIN FLOOR SECOND FLOOR

Floor plans and renderings are conceptual drawings and may vary from actual plans and homes as built. Options and features may not be available on all homes and are subject to change without notice. Actual homes may vary from photos and/or drawings which show upgraded landscaping and may not represent the lowest-priced homes in the community. Features may include optional upgrades and may not be available on all homes. Square footage numbers are approximate and are subject to change without notice. Prices, specifications and availability subject to change without notice. ©2023 Richmond American Homes. In Colorado, homes are offered by Richmond American Homes of Colorado, Inc. 02/28/2023