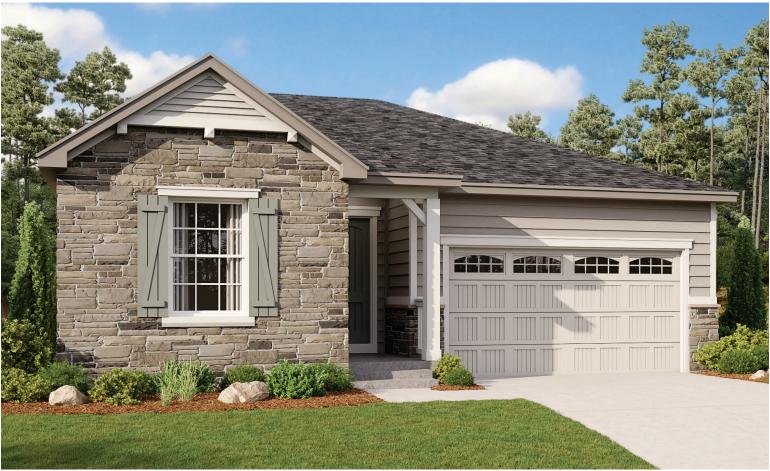

3.690.1161

## **HOME GALLERY LOCATION:**

HG2 by Richmond American™ | 8000 East Belleview Avenue, Suite D-30 | Greenwood Village, CO 80111 | **888.402.4663** 



Floor plans and renderings are conceptual drawings and may vary from actual plans and homes as built. Options and features may not be available on all homes and are subject to change without notice. Actual homes may vary from photos and/or drawings which show upgraded landscaping and may not represent the lowest-priced homes in the community. Features may include optional upgrades and may not be available on all homes. Square footage numbers are approximate and are subject to change without notice. Prices, specifications and availability subject to change without notice. ©2021 Richmond American Homes of Colorado, Inc. 4/12/2021



ELEVATION E

## ABOUT THE ALEXANDRITE

The Alexandrite plan combines spacious living areas with ample opportunities for personalization. A covered entry leads past a laundry into an open floorplan, featuring a kitchen with a center island, a dining area, and a great room with optional fireplace. The owner's suite is adjacent, and includes a walk-in closet and private bathroom. You'll find two additional bedrooms and a full bath, as well as a study that can be optioned as a fourth bedroom.









ELEVATION B ELEVATION C

MAIN FLOOR MAIN FLOOR OPTIONS





Floor plans and renderings are conceptual drawings and may vary from actual plans and homes as built. Options and features may not be available on all homes and are subject to change without notice. Actual homes may vary from photos an