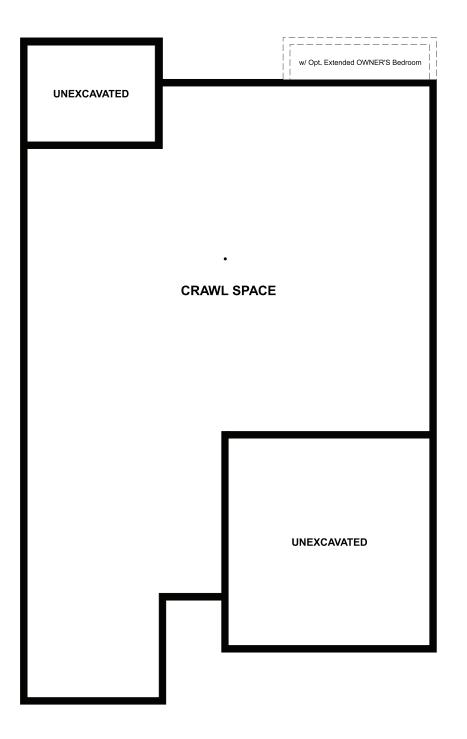

Approx. 1,740 sq. ft. | 1 story | 3-4 bedrooms | 2- to 3-car garage | Plan #D921

**CRAWL SPACE** 