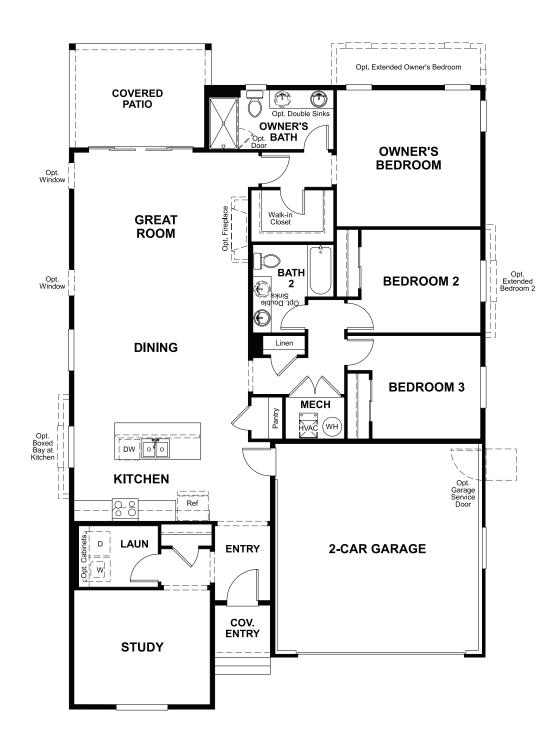

Approx. 1,740 sq. ft. | 1 story | 3-4 bedrooms | 2- to 3-car garage | Plan #D921

**CRAWL SPACE** 

## ABOUT THE ALEXANDRITE

The Alexandrite plan combines spacious living areas with ample opportunities for personalization. A covered entry leads past a laundry into an open floorplan, featuring a kitchen with a center island, a dining area, and a great room with optional fireplace. The owner's suite is adjacent, and includes a walk-in closet and private bathroom. You'll find two additional bedrooms and a full bath, as well as a study that can be optioned as a fourth bedroom.