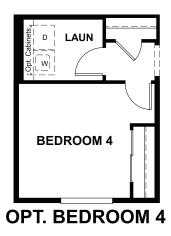

## ABOUT THE ALEXANDRITE

The Alexandrite plan combines spacious living areas with ample opportunities for personalization. A covered entry leads past a laundry into an open floorplan, featuring a kitchen with a center island, a dining area, and a great room with optional fireplace. The owner's suite is adjacent, and includes a walk-in closet and private bathroom. You'll find two additional bedrooms and a full bath, as well as a study that can be optioned as a fourth bedroom.

ELEVATION B ELEVATION C

MAIN FLOOR MAIN FLOOR OPTIONS

Floor plans and renderings are conceptual drawings and may vary from actual plans and homes as built. Options and features may not be available on all homes and are subject to change without notice. Actual homes may vary from photos and/or drawings which show upgraded landscaping and may not represent the lowest-priced homes in the community. Features may include optional upgrades and may not be available on all homes. Square footage numbers are approximate and are subject to change without notice. Prices, specifications and availability subject to change without notice. @2021 Richmond American Homes, Richmond American Homes of Colorado, Inc. 4/12/2021