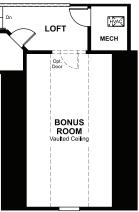

### ABOUT THE HELENA II

At the heart of the ranch-style Helena II plan, you'll find a relaxing great room and a spacious kitchen with a center island, a walk-in pantry and gourmet options. Enjoy a meal in the in the charming nook or host a dinner party in the formal dining room. A secluded primary suite showcases a roomy walk-in closet and a private bath with deluxe options. Other highlights include two secondary bedrooms with a shared bath, a convenient powder room and a 3-car garage. Personalize this home with a cheerful sunroom; a study in lieu of the dining room; an upstairs loft, plus a bonus room or bedroom with bath; and a covered patio.

### **RICHMONDAMERICAN.COM**

----MECH HVAC

OPTIONAL SECOND FLOOR

OPT. SECOND FLOOR

OPT. BEDROOM 4/BATH 3