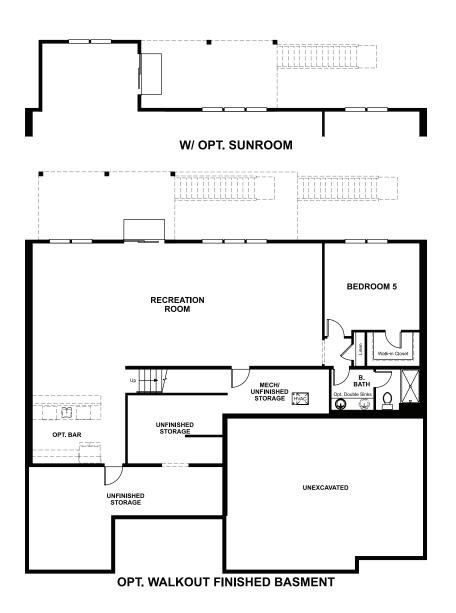

BASEMENT

### **RICHMONDAMERICAN.COM**

----MECH HVAC

OPTIONAL SECOND FLOOR

OPT. SECOND FLOOR

OPT. BEDROOM 4/BATH 3