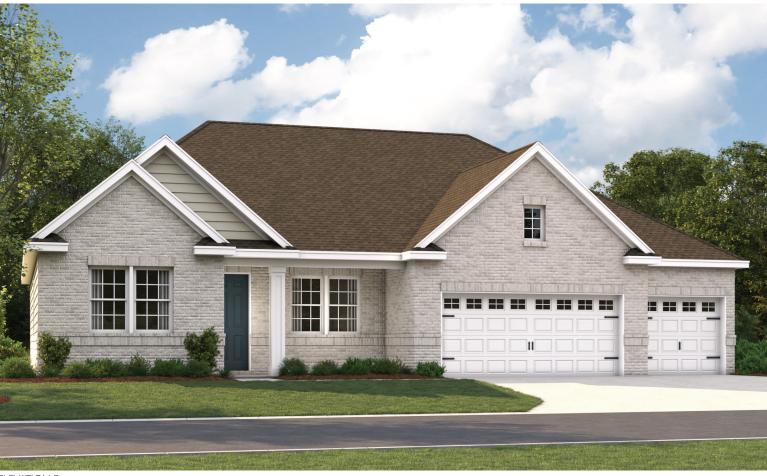

ELEVATION E

### ABOUT THE HELENA II

At the heart of the ranch-style Helena II plan, you'll find a relaxing great room and a spacious kitchen with a center island, a walk-in pantry and gourmet options. Enjoy a meal in the in the charming nook or host a dinner party in the formal dining room. A secluded primary suite showcases a roomy walk-in closet and a private bath with deluxe options. Other highlights include two secondary bedrooms with a shared bath, a convenient powder room and a 3-car garage. Personalize this home with a cheerful sunroom; a study in lieu of the dining room; an upstairs loft, plus a bonus room or bedroom with bath; and a covered patio.

# THE RIDGE AT CARTER'S STATION

Approx. 2,080 sq. ft. | 3 to 5 bed | 2.5 to 4.5 bath | 3-car garage | Plan #A847

ELEVATION D