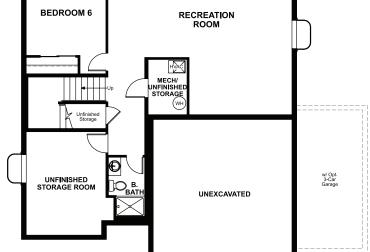

Approx. 2,490 sq. ft. | 2 stories | 4-6 bedrooms | 2- to 3-car garage | Plan #D250

**BASEMENT** 