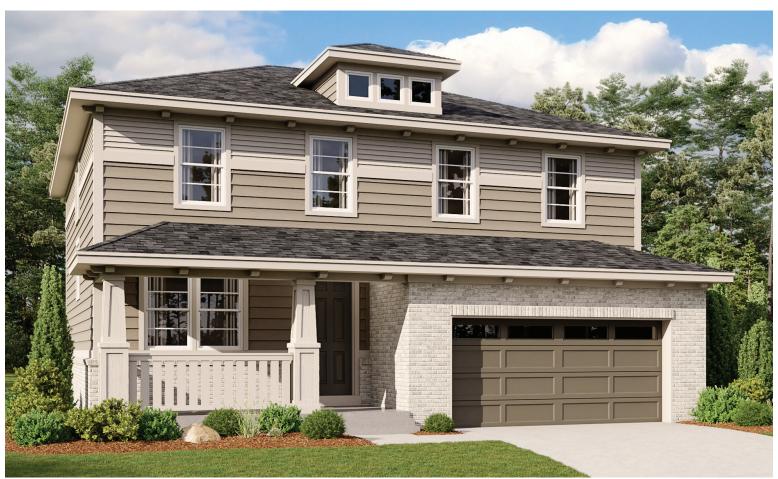

ELEVATION Q

## **ABOUT THE HEMINGWAY**

This plan features an entryway with adjacent flex space that can be personalized to suit your needs. At the back of the home, you'll find a great room with optional corner fireplace, a large kitchen with island and a mudroom with walk-in pantry. An upstairs laundry room and loft complete this home.