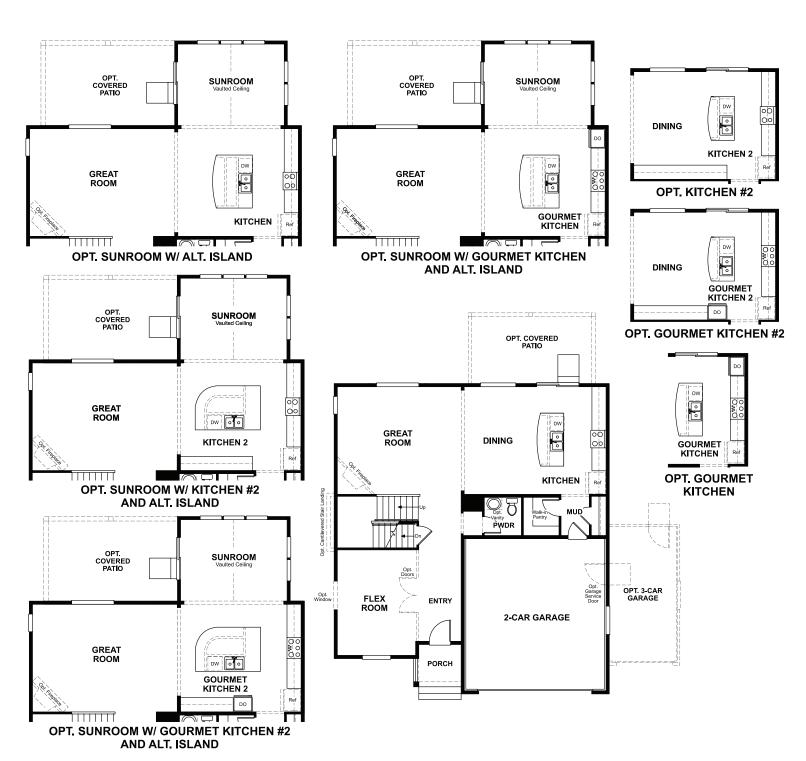

Approx. 2,490 sq. ft. | 2 stories | 4-6 bedrooms | 2- to 3-car garage | Plan #D250

**BASEMENT** 

## **ABOUT THE HEMINGWAY**

This plan features an entryway with adjacent flex space that can be personalized to suit your needs. At the back of the home, you'll find a great room with optional corner fireplace, a large kitchen with island and a mudroom with walk-in pantry. An upstairs laundry room and loft complete this home.

ELEVATION M

ELEVATION N

ELEVATION P

MAIN FLOOR SECOND FLOOR

Floor plans and renderings are conceptual drawings and may vary from actual plans and homes as built. Options and features may not be available on all homes and are subject to change without notice. Actual homes may vary from photo's and/or drawings which show upgraded landscaping and may not represent the lowest-priced homes in the community. Features may include optional upgrades and may not be available on all homes. Square foota'ge numbers are approximate and are subject to change without notice. Prices, specifications and availability subject to change without notice. Richmond American Homes, Richmond American Homes of Colorado, Inc. 5/17/2021