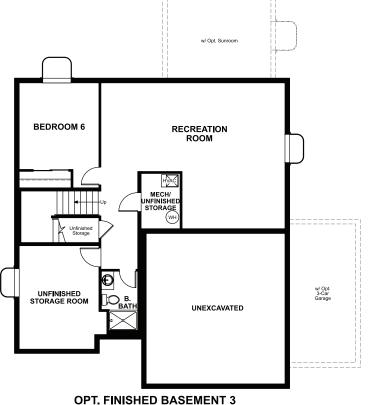

Approx. 2,490 sq. ft. | 2 stories | 4-6 bedrooms | 2- to 3-car garage | Plan #D250

**BASEMENT** 