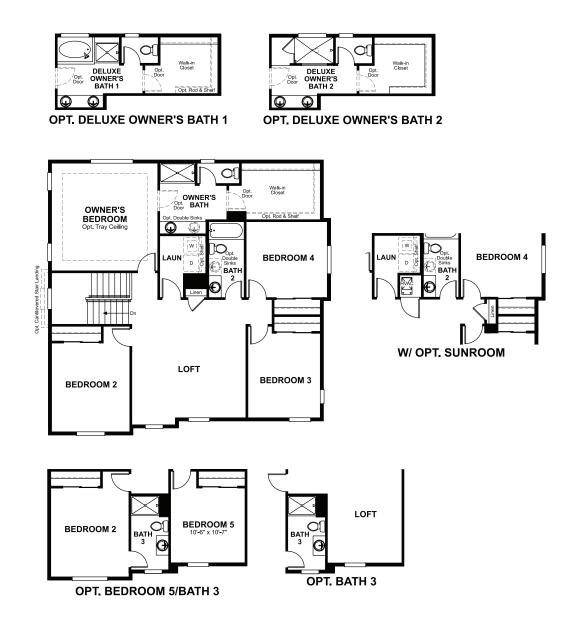

Approx. 2,490 sq. ft. | 2 stories | 4-6 bedrooms | 2- to 3-car garage | Plan #D250

**BASEMENT** 

## **ABOUT THE HEMINGWAY**

This plan features an entryway with adjacent flex space that can be personalized to suit your needs. At the back of the home, you'll find a great room with optional corner fireplace, a large kitchen with island and a mudroom with walk-in pantry. An upstairs laundry room and loft complete this home.

ELEVATION M

ELEVATION N

ELEVATION P

MAIN FLOOR SECOND FLOOR

Floor plans and renderings are conceptual drawings and may vary from actual plans and homes as built. Options and features may not be available on all homes and are subject to change without notice. Actual homes may vary from photo's and/or drawings which show upgraded landscaping and may not represent the lowest-priced homes in the community. Features may include optional upgrades and may not be available on all homes. Square foota'ge numbers are approximate and are subject to change without notice. Prices, specifications and availability subject to change without notice. Richmond American Homes, Richmond American Homes of Colorado, Inc. 5/17/2021