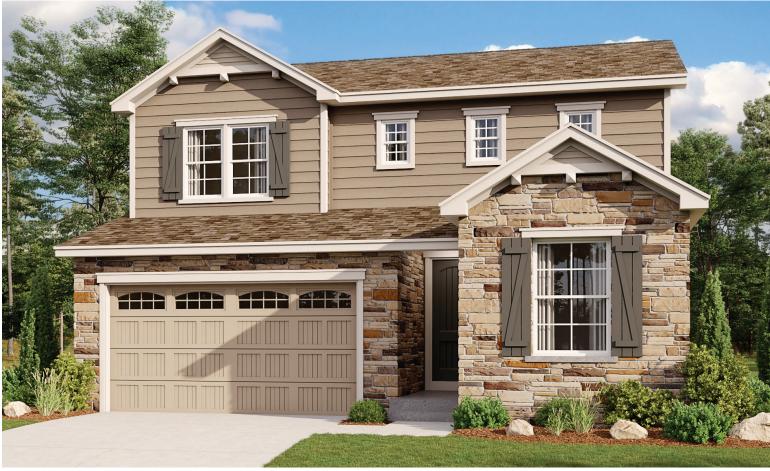

ELEVATION D

## ABOUT THE CITRINE

Imagine your life in this two-story home. Breakfast at the spacious kitchen island or in the nearby dining room. Spend the afternoon in your quiet study. Host a movie night in the inviting great room. At the end of the day, retreat upstairs to the owner's suite, complete with a roomy walk-in closet and private bath. Upstairs, you'll also enjoy two additional bedrooms, a convenient laundry and another full bath. A covered patio and a main-floor bedroom with full bath are available options.

# Approx. 1,960 sq. ft. | 3 to 4 bed | 2.5 to 3 bath | 2- to 3-car garage | Plan #D904

ELEVATION C