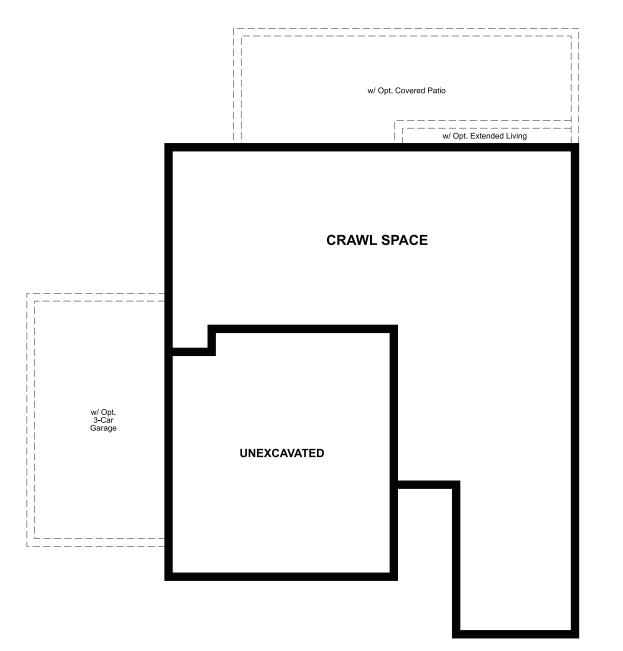

ELEVATION D

## ABOUT THE CITRINE

Imagine your life in this two-story home. Breakfast at the spacious kitchen island or in the nearby dining room. Spend the afternoon in your quiet study. Host a movie night in the inviting great room. At the end of the day, retreat upstairs to the owner's suite, complete with a roomy walk-in closet and private bath. Upstairs, you'll also enjoy two additional bedrooms, a convenient laundry and another full bath. A covered patio and a main-floor bedroom with full bath are available options.



ELEVATION A

**ELEVATION B** 

### CRAWL SPACE



### COMMUNITY LOCATION:

Harmony | Powhaton Road & East Alameda Avenue | Aurora, CO 80018 | 303.690.1161

### **DESIGN CENTER LOCATION:**

HG2 by Richmond American™ | 8000 E. Belleview Avenue, Suite D-30 | Greenwood Village, CO 80111 | 888.402.4663

Floor plans and renderings are conceptual drawings and may vary from actual plans and homes as built. Options and features may not be available on all homes and are subject to change without notice. Actual homes may vary from photos and/or drawings which show upgraded landscaping and may not represent the lowest-priced homes in the community. Features may include optional upgrades and may not be available on all homes. Prices, specifications and availability are subject to change without notice. Square footage is approximate and subject to ch