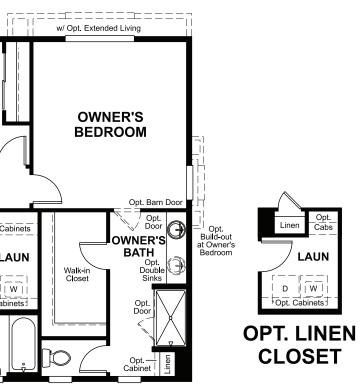

## ABOUT THE CITRINE

Imagine your life in this two-story home. Breakfast at the spacious kitchen island or in the nearby dining room. Spend the afternoon in your quiet study. Host a movie night in the inviting great room. At the end of the day, retreat upstairs to the owner's suite, complete with a roomy walk-in closet and private bath. Upstairs, you'll also enjoy two additional bedrooms, a convenient laundry and another full bath. A covered patio and a main-floor bedroom with full bath are available options.

### SECOND FLOOR