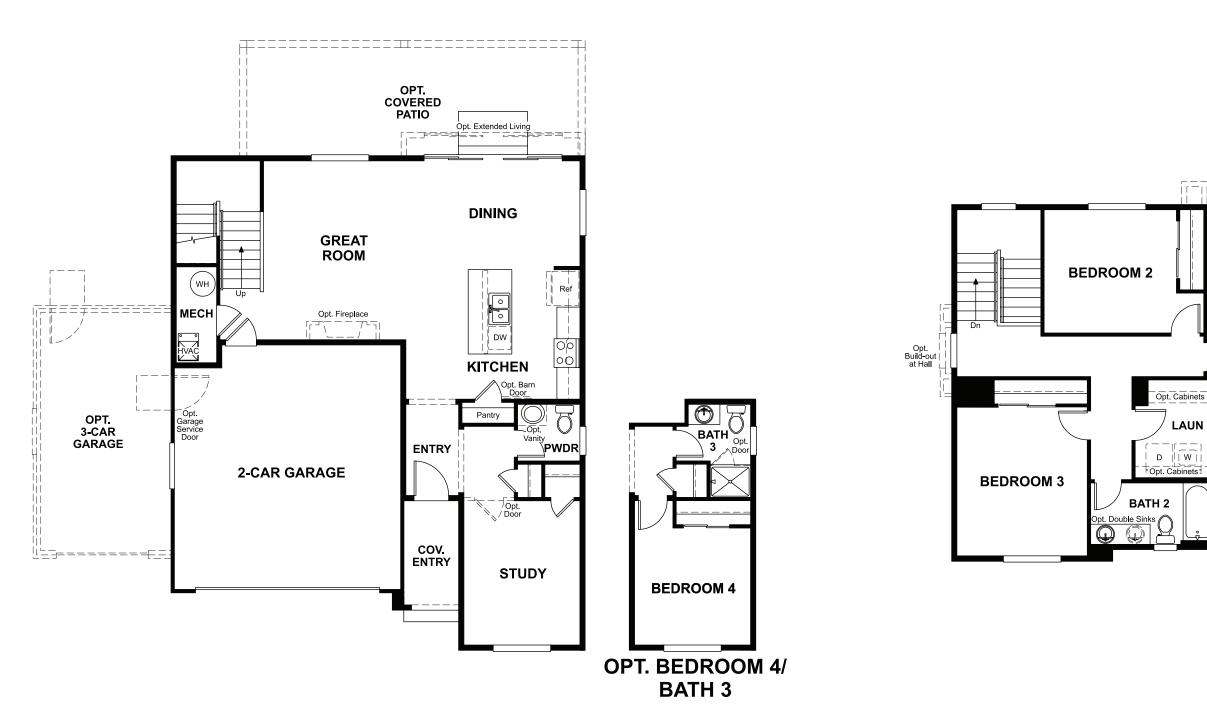

## ABOUT THE CITRINE

Imagine your life in this two-story home. Breakfast at the spacious kitchen island or in the nearby dining room. Spend the afternoon in your quiet study. Host a movie night in the inviting great room. At the end of the day, retreat upstairs to the owner's suite, complete with a roomy walk-in closet and private bath. Upstairs, you'll also enjoy two additional bedrooms, a convenient laundry and another full bath. A covered patio and a main-floor bedroom with full bath are available options.

## THE CITRINE | Approx. 1,960 sq. ft. | 3 to 4 bed | 2.5 to 3 bath | 2- to 3-car garage | Plan #D904

MAIN FLOOR

### SECOND FLOOR