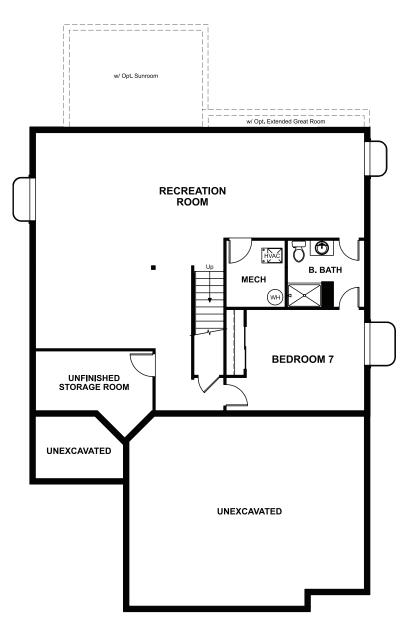

BASEMENT



**OPT. FINISHED BASEMENT** 

#### COMMUNITY LOCATION:

Harmony | Powhaton Road & East Alameda Avenue | Aurora, CO 80018 | 303.690.1161

### HOME GALLERY LOCATION:

HG2 by Richmond American<sup>™</sup> | 8000 East Belleview Avenue, Suite C-12 | Greenwood Village, CO 80111 | **888.402.4663** 

Floor plans and renderings are conceptual drawings and may vary from actual plans and homes as built. Options and features may not be available on all homes and are subject to change without notice. Actual homes are vary from photos and/or drawings which show upgraded landscaping and may not represent the lowest-priced homes in the community. Features may include optional upgrades and may not be available on all homes. Square footage numbers are approximate and are subject to change without notice. P