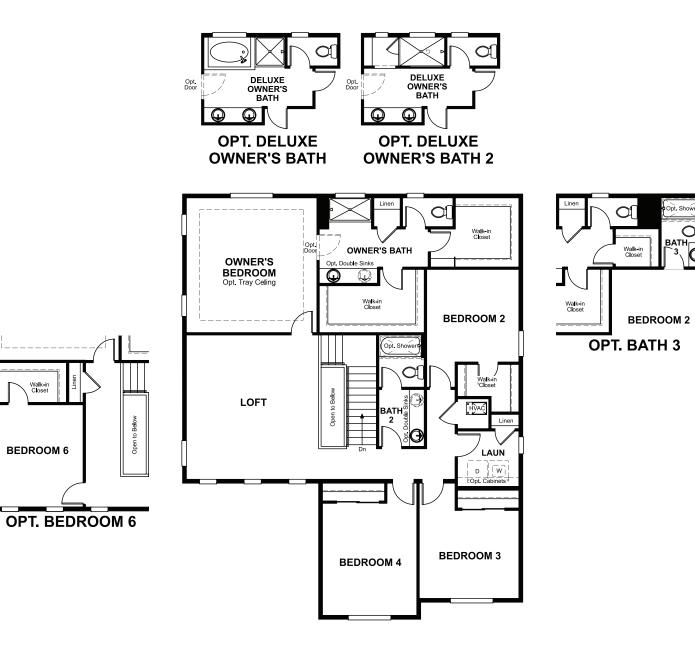

## ABOUT THE SETH

The open Seth plan greets visitors with a covered front porch and continues to impress with formal living and dining rooms, a family room with optional fireplace and a large kitchen with center island, optional granite countertops and breakfast nook. Upstairs, you'll find a convenient laundry, a versatile loft and a relaxing owner's suite. A finished basement is also available.

### SECOND FLOOR