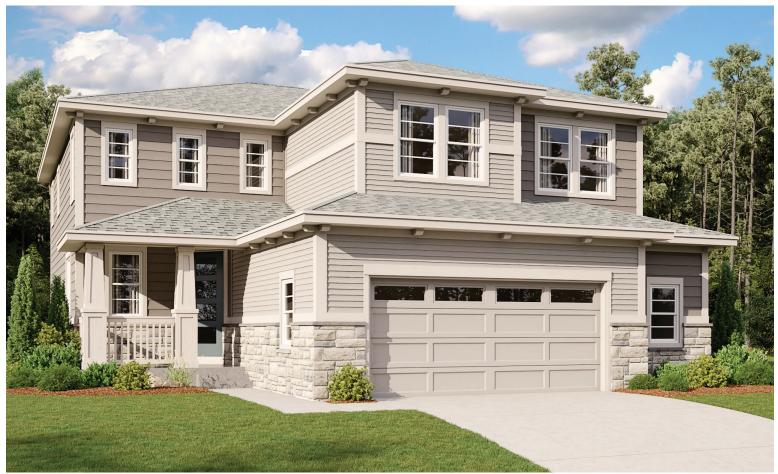

ELEVATION D

# THE SETH Approx. 3,000 sq. ft. | 2 stories | 4-7 bedrooms | 2-car garage | Plan #D29A

ELEVATION C