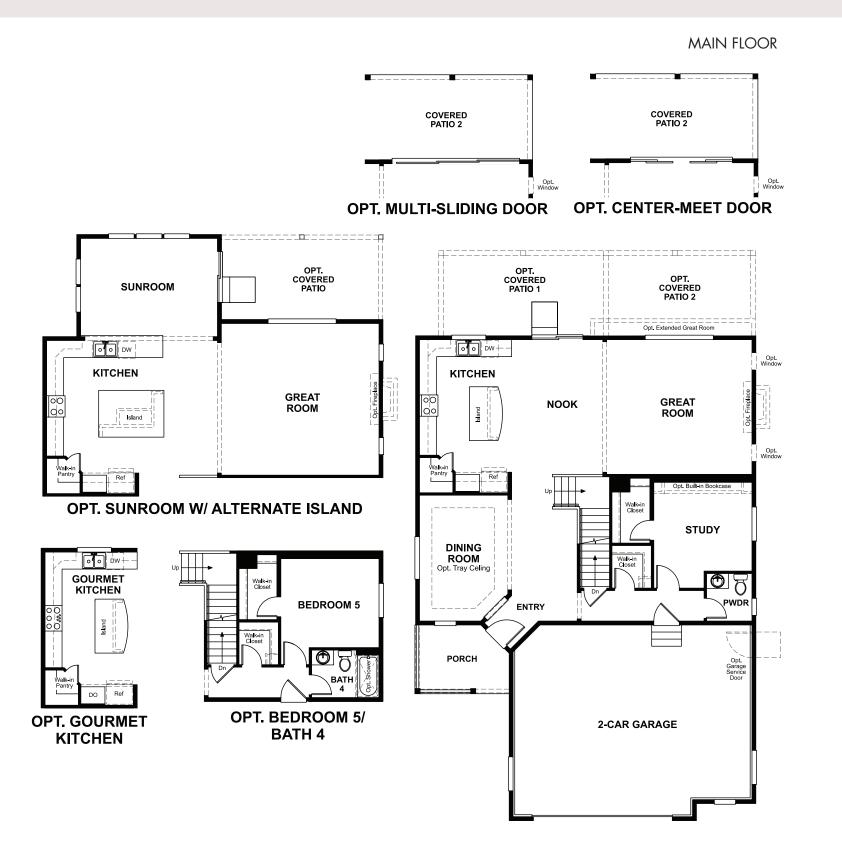

## ABOUT THE SETH

The open Seth plan greets visitors with a covered front porch and continues to impress with formal living and dining rooms, a family room with optional fireplace and a large kitchen with center island, optional granite countertops and breakfast nook. Upstairs, you'll find a convenient laundry, a versatile loft and a relaxing owner's suite. A finished basement is also available.

# THE SETH Approx. 3,000 sq. ft. | 2 stories | 4-7 bedrooms | 2-car garage | Plan #D29A

ELEVATION C