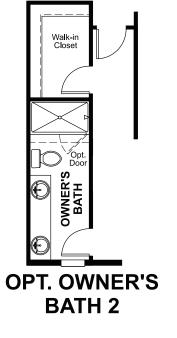

# URBAN COLLECTION AT HARMONY THE CHICAGO Approx. 1,470 sq. ft. | 2-stories | 3 bedrooms | 2-car garage | Plan #D770

ELEVATION C

2-CAR GARAGE MECH Opt. Vanity Up O Opt. LIVING ROOM COVERED PATIO **KITCHEN** Re ЭC DW QС DINING Opt. Extended Island ENTRY PORCH