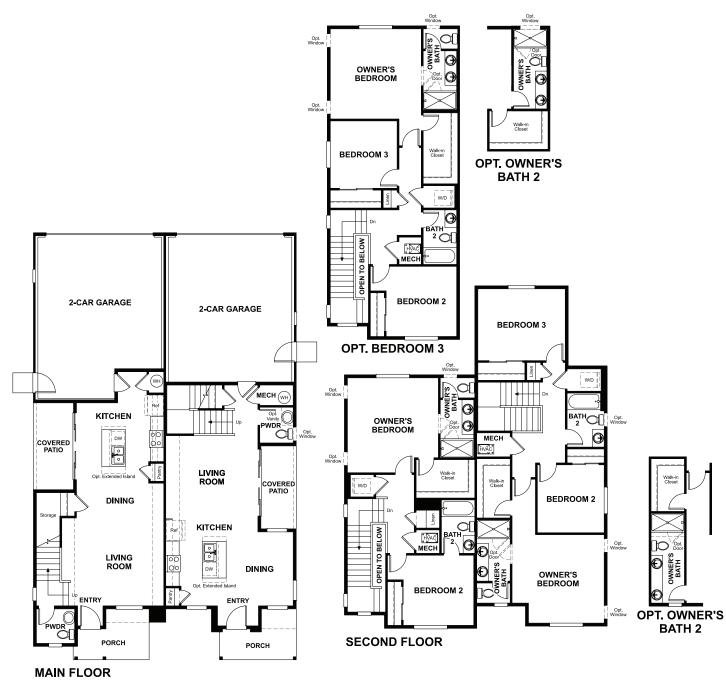

# URBAN COLLECTION AT HARMONY THE CHICAGO Approx. 1,470 sq. ft. | 2-stories | 3 bedrooms | 2-car garage | Plan #D770

ELEVATION C

2-CAR GARAGE MECH Opt. Vanity Up O Opt. LIVING ROOM COVERED PATIO **KITCHEN** Re ЭC DW QС DINING Opt. Extended Island ENTRY PORCH

MAIN FLOOR

Floor plans and renderings are conceptual drawings and may vary from actual plans and homes as built. Options and features may not be available on all homes and are subject to change without notice. Actual homes may vary from photos and/or drawings which show upgraded landscaping and may not represent the lowest-priced homes in the community. Features may include optional upgrades and may not be available on all homes. Square footage numbers are approximate and are subject to change without notice. Prices, specifications and availability subject to change without notice. S(2021) Richmond American Homes. In Colorado, homes are offered by Richmond American Homes of Colorado, Inc. 5/21/2021

#### SECOND FLOOR

RICHMONDAMERICAN.COM / URBANCOLLECTION