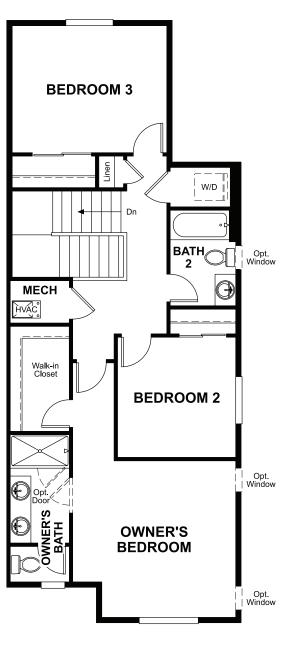

## **ABOUT THE CHICAGO**

The Chicago plan greets guests with a charming covered porch, and continues to impress with an open kitchen featuring a large pantry, center island and adjacent dining room. The main floor also offers an inviting living room, a powder room, a relaxing covered patio and a 2-car garage. Upstairs, you'll find a convenient laundry and three generous bedrooms, including a lavish owner's suite with an immense walk-in closet and private bath with double sinks.

#### SECOND FLOOR

RICHMONDAMERICAN.COM / URBANCOLLECTION