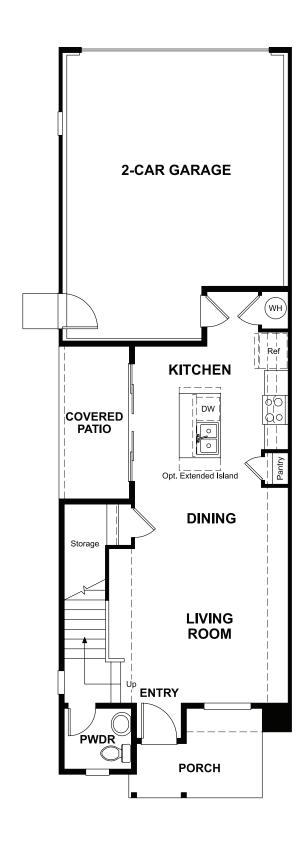

# THE BOSTON

Approx. 1,430 sq. ft. | 2-stories | 3 bedrooms | 2-car garage | Plan #D769

## **ABOUT THE BOSTON**

The main floor of the beautiful Boston plan offers a convenient powder room, open living and dining rooms and a well-appointed kitchen featuring a roomy pantry, a center island and an adjacent covered patio. Upstairs, discover a laundry, two additional bedrooms with a shared bath and an elegant owner's suite boasting an oversized walk-in closet and attached bath with double sinks. A 2-car garage is also included.

ELEVATION B

ELEVATION C

MAIN FLOOR SECOND FLOOR

Floor plans and renderings are conceptual drawings and may vary from actual plans and homes as built. Options and features may not be available on all homes and are subject to change without notice. Actual homes may vary from photos and/or drawings which show upgraded landscaping and may not represent the lowest-priced homes in the community. Features may include optional upgrades and may not be available on all homes. Square footage numbers are approximate and are subject to change without notice. Prices, specifications and availability subject to change without notice. ©2022 Richmond American Homes. In Colorado, homes are offered by Richmond American Homes of Colorado, Inc. 8/16/2022