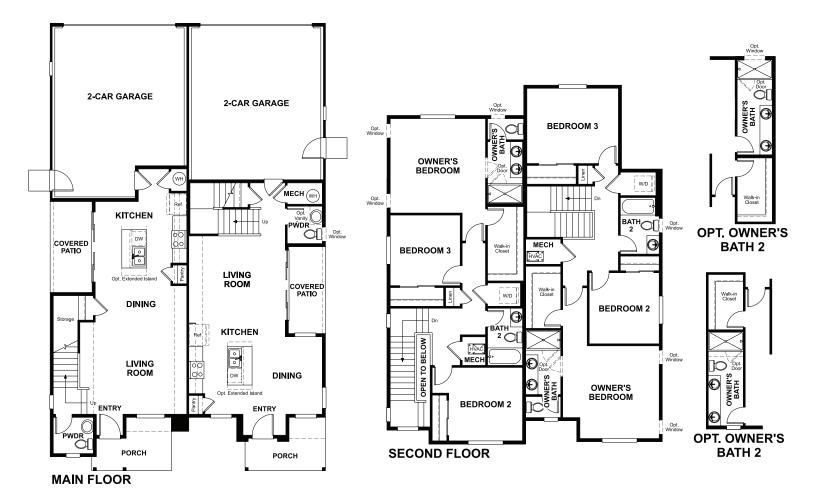

# THE BOSTON

Approx. 1,430 sq. ft. | 2-stories | 3 bedrooms | 2-car garage | Plan #D769

### **COMBINED PLANS**

ELEVATION D

## **ABOUT THE BOSTON**

The main floor of the beautiful Boston plan offers a convenient powder room, open living and dining rooms and a well-appointed kitchen featuring a roomy pantry, a center island and an adjacent covered patio. Upstairs, discover a laundry, two additional bedrooms with a shared bath and an elegant owner's suite boasting an oversized walk-in closet and attached bath with double sinks. A 2-car garage is also included.