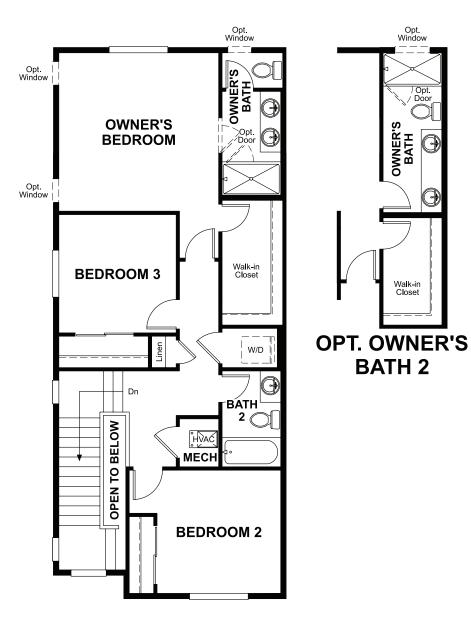

# THE BOSTON

Approx. 1,430 sq. ft. | 2-stories | 3 bedrooms | 2-car garage | Plan #D769

## **ABOUT THE BOSTON**

The main floor of the beautiful Boston plan offers a convenient powder room, open living and dining rooms and a well-appointed kitchen featuring a roomy pantry, a center island and an adjacent covered patio. Upstairs, discover a laundry, two additional bedrooms with a shared bath and an elegant owner's suite boasting an oversized walk-in closet and attached bath with double sinks. A 2-car garage is also included.

ELEVATION B

ELEVATION C

MAIN FLOOR SECOND FLOOR

Floor plans and renderings are conceptual drawings and may vary from actual plans and homes as built. Options and features may not be available on all homes and are subject to change without notice. Actual homes may vary from photos and/or drawings which show upgraded landscaping and may not represent the lowest-priced homes in the community. Features may include optional upgrades and may not be available on all homes. Square footage numbers are approximate and are subject to change without notice. Prices, specifications and availability subject to change without notice. ©2022 Richmond American Homes. In Colorado, homes are offered by Richmond American Homes of Colorado, Inc. 8/16/2022