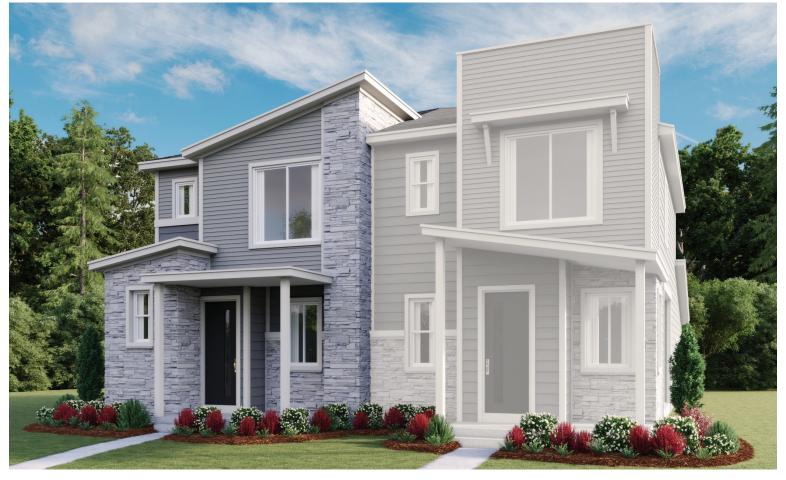

## URBAN COLLECTION AT HARMONY

# THE BOSTON

Approx. 1,430 sq. ft. | 2-stories | 3 bedrooms | 2-car garage | Plan #D769

### **COMBINED PLANS**





ELEVATION D

## **ABOUT THE BOSTON**

The main floor of the beautiful Boston plan offers a convenient powder room, open living and dining rooms and a well-appointed kitchen featuring a roomy pantry, a center island and an adjacent covered patio. Upstairs, discover a laundry, two additional bedrooms with a shared bath and an elegant owner's suite boasting an oversized walk-in closet and attached bath with double sinks. A 2-car garage is also included.

#### COMMUNITY LOCATION:

Urban Collection at Harmony | 27481 E. Maple Avenue | Aurora, CO 80018 | 303.680.3607

## **HOME GALLERY LOCATION:**

HG2 by Richmond American™ | 8000 East Belleview Avenue, Suite D-30 | Greenwood Village, CO 80111 | **888.402.4663** 



Floor plans and renderings are conceptual drawings and may vary from actual pl