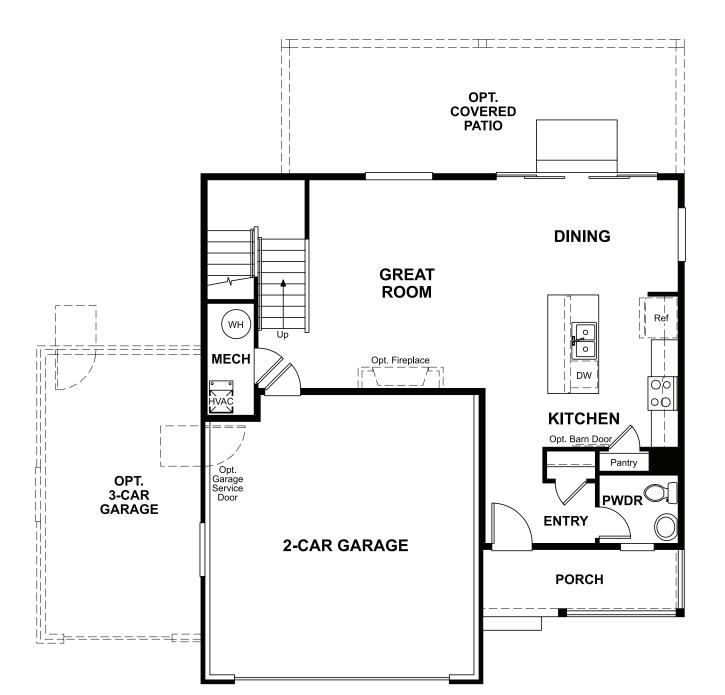

## RICHMONDAMERICAN.COM/SEASONS

MAIN FLOOR

## ABOUT THE CORAL

The main floor of this delightful plan offers a large, uninterrupted space for relaxing, entertaining and dining. The kitchen features a large center island with seating and opens to the dining and great rooms. Upstairs, there's a large loft, a full bath tucked between two inviting bedrooms, and a private owner's suite with walk-in closet and convenient owner's bath. Options include a covered patio and a bedroom in lieu of the loft.