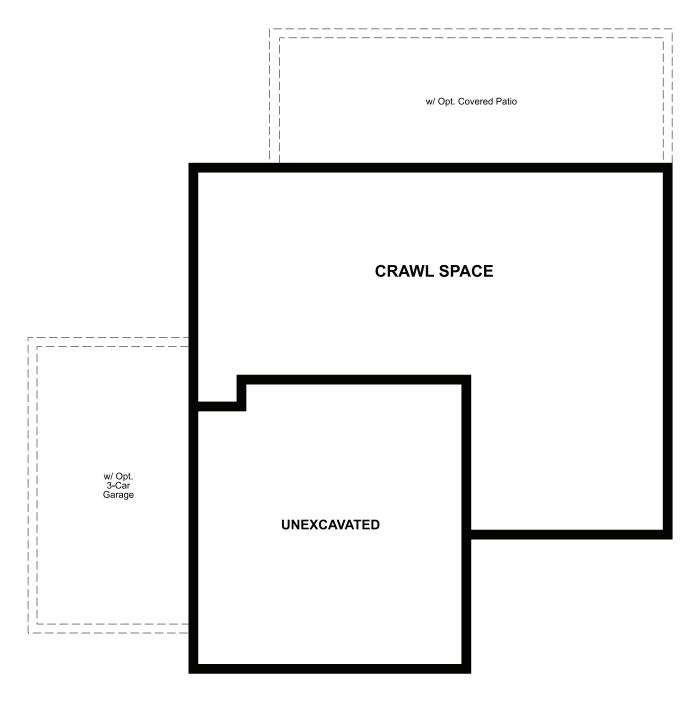

#### CRAWL SPACE



### COMMUNITY LOCATION:

Harmony | Powhaton Road & East Alameda Avenue | Aurora, CO 80018 | 303.690.1161

## **DESIGN CENTER LOCATION:**

HG2 by Richmond American™ | 8000 E. Belleview Avenue, Suite D-30 | Greenwood Village, CO 80111 | 888.402.4663

Floor plans and renderings are conceptual drawings and may vary from actual plans and homes as built. Options and features may not be available on all homes and are subject to change without notice. Actual homes may vary from photos and/or drawings which show upgraded landscaping and may not represent the lowest-priced homes in the community. Features may include optional upgrades and may not be available on all homes. Prices, specifications and availability are subject to change without notice. Square footage is approximate and subject to cha