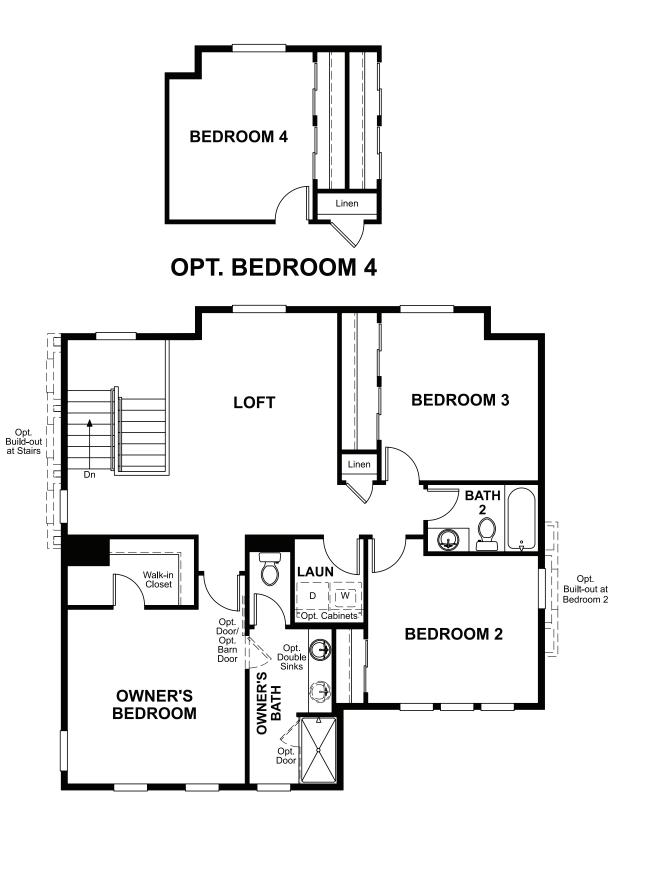

## ABOUT THE CORAL

The main floor of this delightful plan offers a large, uninterrupted space for relaxing, entertaining and dining. The kitchen features a large center island with seating and opens to the dining and great rooms. Upstairs, there's a large loft, a full bath tucked between two inviting bedrooms, and a private owner's suite with walk-in closet and convenient owner's bath. Options include a covered patio and a bedroom in lieu of the loft.

## SECOND FLOOR