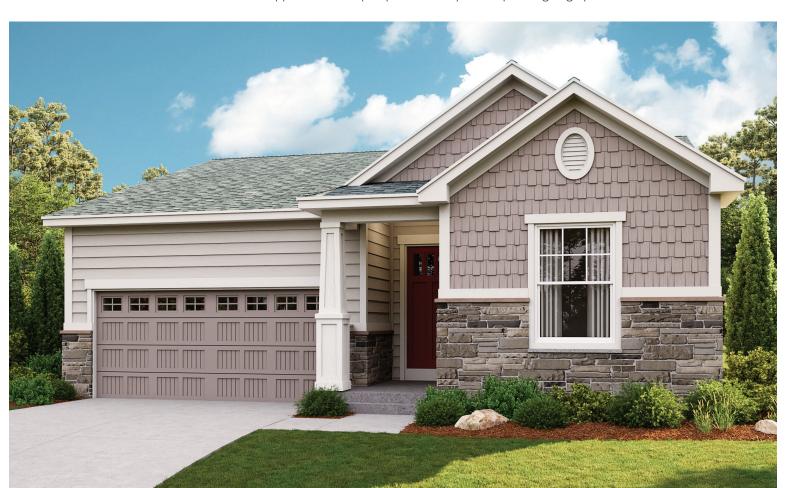

*DESIGN CENTER LOCATION:**

HG2 by Richmond American™ | 8000 E. Belleview Avenue, Suite D-30 | Greenwood Village, CO 80111 | **888.402.4663** 



Floor plans and renderings are conceptual drawings and may vary from actual plans and homes as built. Options and features may not be available on all homes and are subject to change without notice. Actual homes may vary from photos and/or drawings which show upgraded landscaping and may not represent the lowest-priced homes in the community. Features may include optional upgrades and may not be available on all homes. Prices, specifications and availability are subject to change without notice. Square footage is approximate and subject to change without notice. ©2022 Richmond American Homes, Richmond American Homes of Colorado, Inc. 10/05/2022



ELEVATION D

## **ABOUT THE AMETHYST**

This ranch-style floor plan offers an open layout that's perfect for entertaining. Gather with friends and family in the expansive great room, dining room and kitchen, and add a covered patio for additional outdoor living space. The owner's bedroom has a large walk-in closet and a private bath. This home also includes a study, which can be optioned as an additional bedroom.







ELEVATION B

ELEVATION C

MAIN FLOOR MAIN-FLOOR OPTIONS