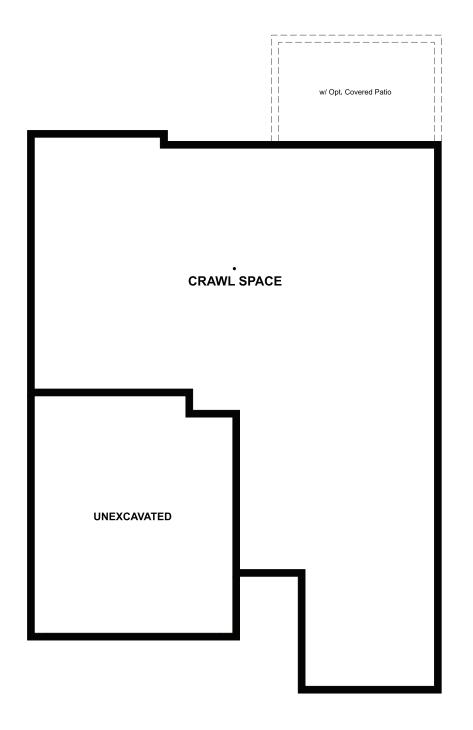

## THE AMETHYST

Approx. 1,430 sq. ft. | 2 to 3 bed | 2 bath | 2-car garage | Plan #D901

**CRAWL SPACE** 

## **ABOUT THE AMETHYST**

This ranch-style floor plan offers an open layout that's perfect for entertaining. Gather with friends and family in the expansive great room, dining room and kitchen, and add a covered patio for additional outdoor living space. The owner's bedroom has a large walk-in closet and a private bath. This home also includes a study, which can be optioned as an additional bedroom.