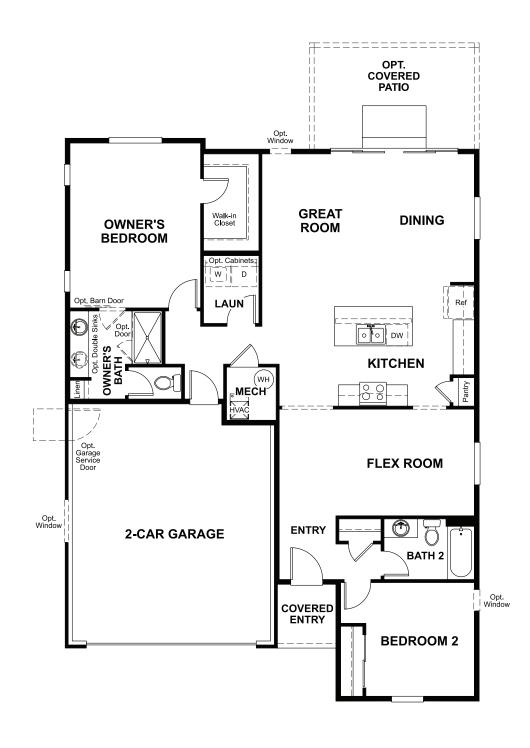

## THE AMETHYST

Approx. 1,430 sq. ft. | 2 to 3 bed | 2 bath | 2-car garage | Plan #D901

**CRAWL SPACE** 

## **ABOUT THE AMETHYST**

This ranch-style floor plan offers an open layout that's perfect for entertaining. Gather with friends and family in the expansive great room, dining room and kitchen, and add a covered patio for additional outdoor living space. The owner's bedroom has a large walk-in closet and a private bath. This home also includes a study, which can be optioned as an additional bedroom.