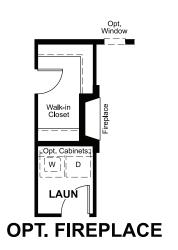

nity. Features may include optional upgrades and may not be available on all homes. Prices, specifications and availability are subject to change without notice. Square footage is approximate and subject to change without notice. ©2022 Richmond American Homes, Richmond American Homes of Colorado, Inc. 10/05/2022



ELEVATION D

## **ABOUT THE AMETHYST**

This ranch-style floor plan offers an open layout that's perfect for entertaining. Gather with friends and family in the expansive great room, dining room and kitchen, and add a covered patio for additional outdoor living space. The owner's bedroom has a large walk-in closet and a private bath. This home also includes a study, which can be optioned as an additional bedroom.







ELEVATION B

ELEVATION C

MAIN FLOOR MAIN-FLOOR OPTIONS