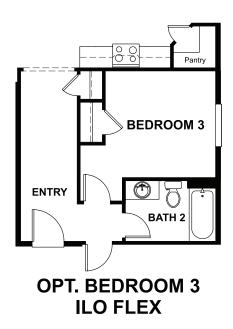

## **ABOUT THE AMETHYST**

This ranch-style floor plan offers an open layout that's perfect for entertaining. Gather with friends and family in the expansive great room, dining room and kitchen, and add a covered patio for additional outdoor living space. The owner's bedroom has a large walk-in closet and a private bath. This home also includes a study, which can be optioned as an additional bedroom.

ELEVATION B

ELEVATION C

MAIN FLOOR MAIN-FLOOR OPTIONS