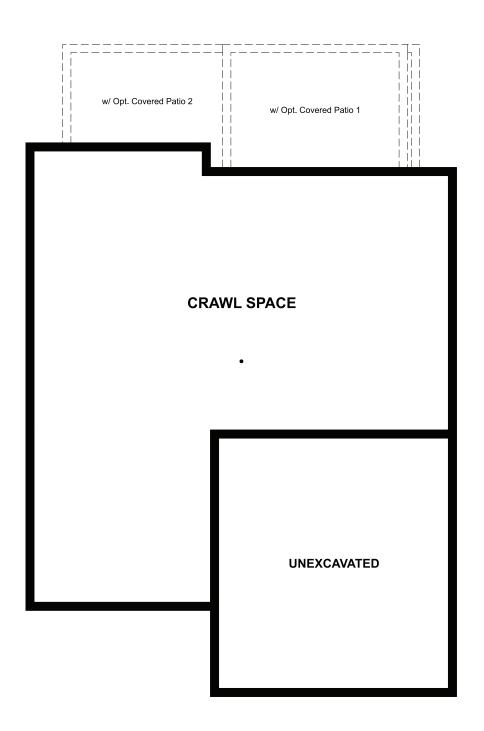

## **CRAWL SPACE**

## **ABOUT THE LAPIS**

The main floor of the beautiful Lapis plan offers versatile flex space, an inviting great room and an open dining room that flows into a corner kitchen with a center island and walk-in pantry. Upstairs, enjoy a large loft, a convenient laundry and a luxurious owner's suite. Personalize this plan with a cozy fireplace, a private study and an additional bedroom!