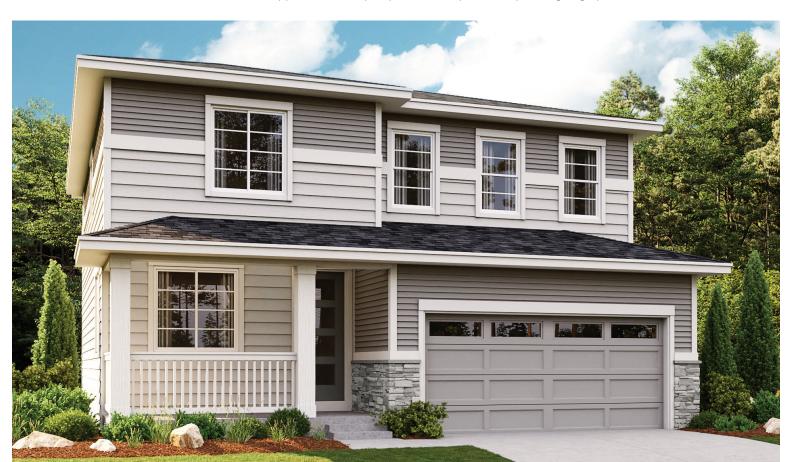

## **ABOUT THE LAPIS**

The main floor of the beautiful Lapis plan offers versatile flex space, an inviting great room and an open dining room that flows into a corner kitchen with a center island and walk-in pantry. Upstairs, enjoy a large loft, a convenient laundry and a luxurious owner's suite. Personalize this plan with a cozy fireplace, a private study and an additional bedroom!