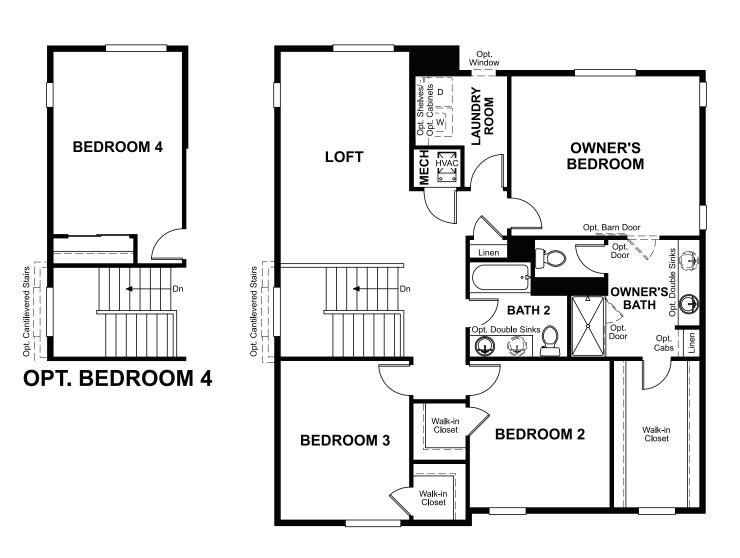

# THE LAPIS

Approx. 2,240 sq. ft. | 3 to 4 bed | 2.5 bath | 2-car garage | Plan #D915

## **ABOUT THE LAPIS**

The main floor of the beautiful Lapis plan offers versatile flex space, an inviting great room and an open dining room that flows into a corner kitchen with a center island and walk-in pantry. Upstairs, enjoy a large loft, a convenient laundry and a luxurious owner's suite. Personalize this plan with a cozy fireplace, a private study and an additional bedroom!

ELEVATION B

ELEVATION C

MAIN FLOOR SECOND FLOOR