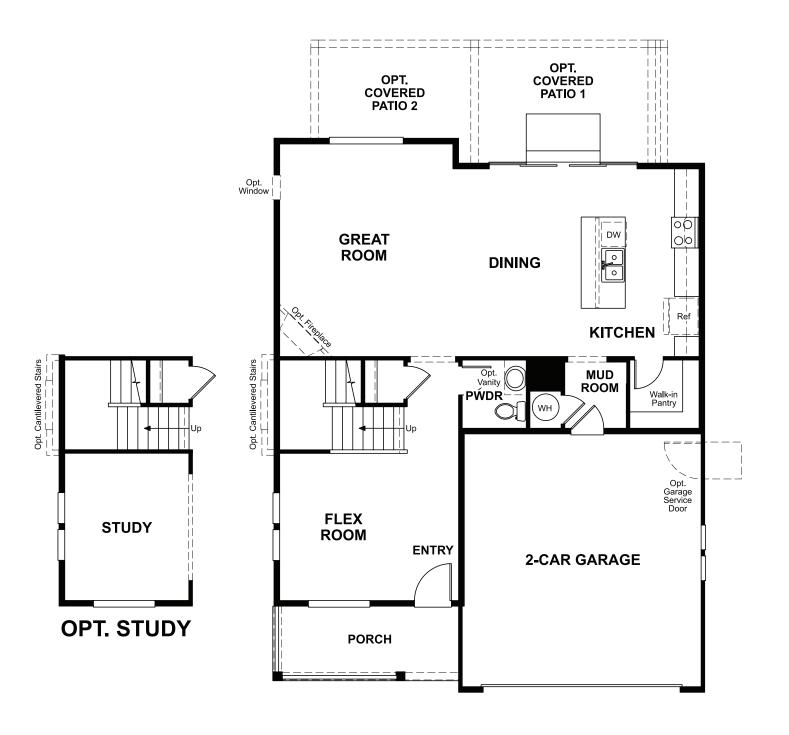

# THE LAPIS

Approx. 2,240 sq. ft. | 3 to 4 bed | 2.5 bath | 2-car garage | Plan #D915

## **ABOUT THE LAPIS**

The main floor of the beautiful Lapis plan offers versatile flex space, an inviting great room and an open dining room that flows into a corner kitchen with a center island and walk-in pantry. Upstairs, enjoy a large loft, a convenient laundry and a luxurious owner's suite. Personalize this plan with a cozy fireplace, a private study and an additional bedroom!

ELEVATION B

ELEVATION C

MAIN FLOOR SECOND FLOOR