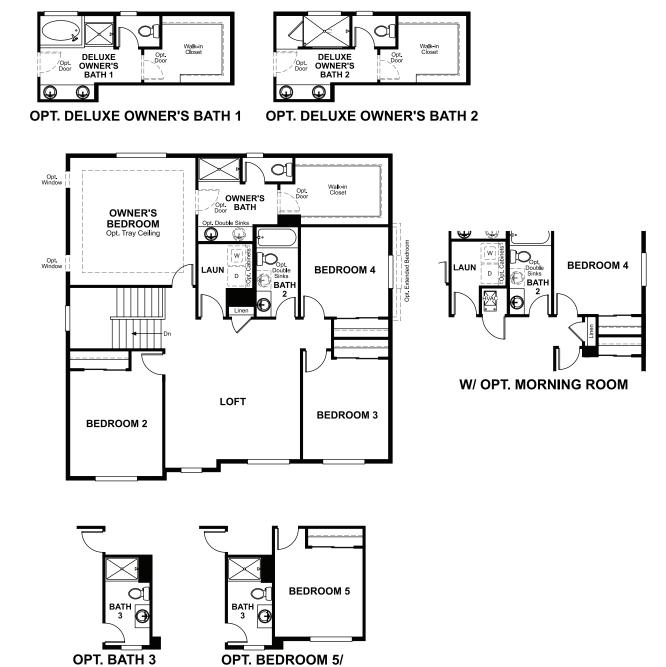

## **ABOUT THE HEMINGWAY**

The main floor of the beautiful Hemingway plan features versatile flex space, a great room with optional fireplace, an inviting kitchen with a central island and an optional covered patio. Upstairs, you'll find a convenient laundry, a spacious loft and a lavish owner's suite with a private bath and a roomy walk-in closet. An optional sunroom and finished basement are available.

ELEVATION B

ELEVATION C

ELEVATION D

MAIN FLOOR SECOND FLOOR

**BATH 3**