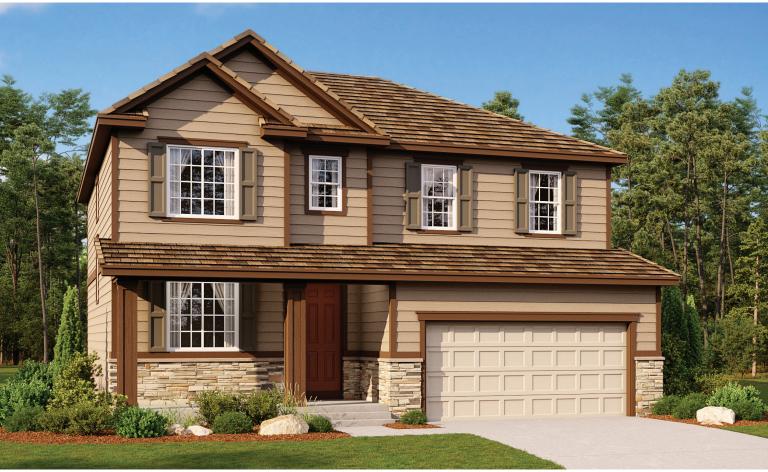

## **ABOUT THE HEMINGWAY**

The main floor of the beautiful Hemingway plan features versatile flex space, a great room with optional fireplace, an inviting kitchen with a central island and an optional covered patio. Upstairs, you'll find a convenient laundry, a spacious loft and a lavish owner's suite with a private bath and a roomy walk-in closet. An optional sunroom and finished basement are available.