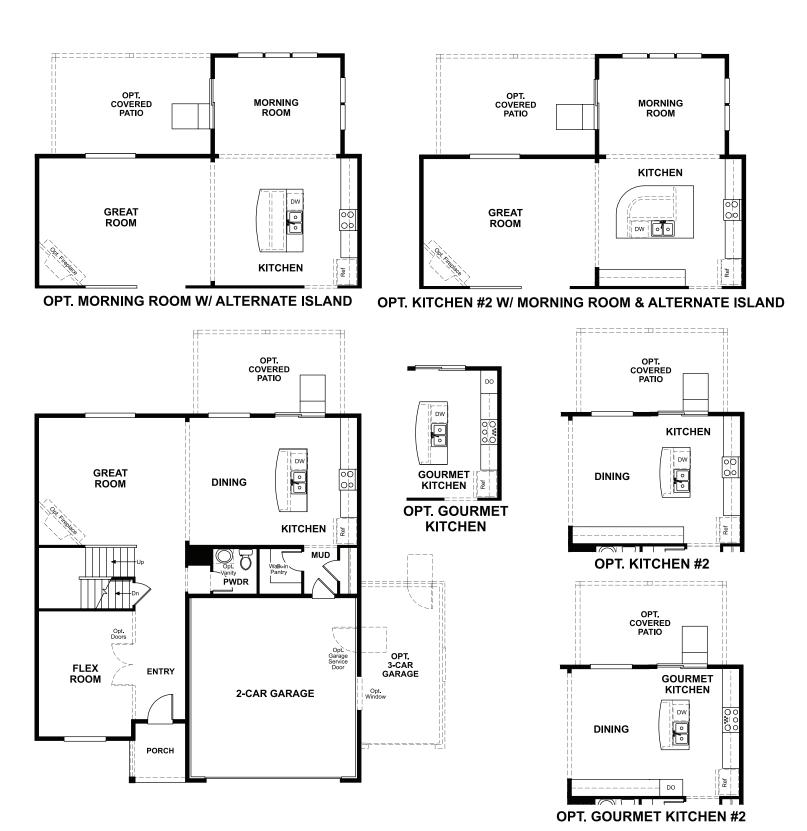

## **ABOUT THE HEMINGWAY**

The main floor of the beautiful Hemingway plan features versatile flex space, a great room with optional fireplace, an inviting kitchen with a central island and an optional covered patio. Upstairs, you'll find a convenient laundry, a spacious loft and a lavish owner's suite with a private bath and a roomy walk-in closet. An optional sunroom and finished basement are available.

ELEVATION B

ELEVATION C

ELEVATION D

MAIN FLOOR SECOND FLOOR

**BATH 3**