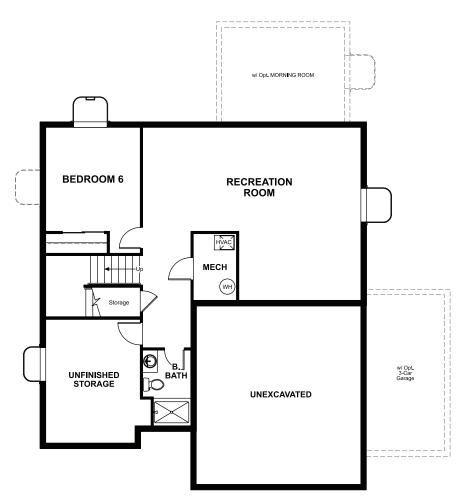

Approx. 2,540 sq. ft. | 4 to 6 bed | 2.5 to 4 bath | 2-car garage | Plan #D250

**BASEMENT** 

**OPT. FINISHED BASEMENT** 

ELEVATION E