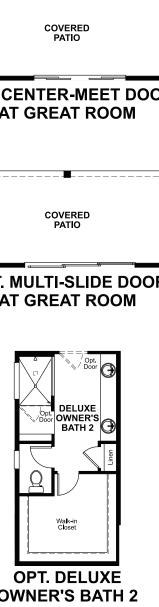

T THE FARMINGTON

Looking for a ranch-style floor plan? Put the Farmington at the top of your list! This smartly designed home offers a generous open great room, dining room and kitchen, two bedrooms with a shared bath, and a separate owner's suite with private bath and walk-in closet. Conveniences like the mudroom, laundry room with optional cabinets and sink, broad kitchen island and built-in pantry add to the plan's single-floor appeal. Personalize it with options like a finished basement and more.





ELEVATION A

# SIERRA AT ASCENT VILLAGE THE FARMINGTON

Approx. 1,970 sq. ft. | 3 to 5 bed | 2 to 3 bath | 2-car garage | Plan #D721

ELEVATION B

## **RICHMONDAMERICAN.COM**

## THE FARMINGTON Approx. 1,970 sq. ft. | 3 to 5 bed | 2 to 3 bath | 2-car garage | Plan #D721

MAIN FLOOR







### MAIN-FLOOR OPTIONS

## **RICHMONDAMERICAN.COM**