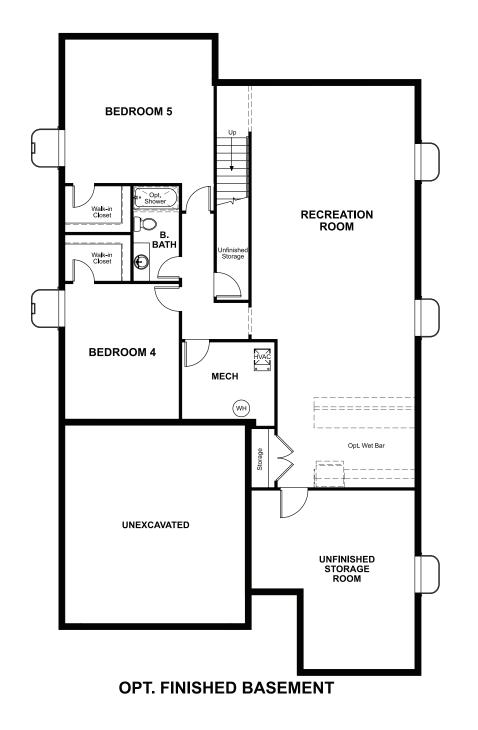

## **RICHMONDAMERICAN.COM**

BASEMENT

## THE FARMINGTON Approx. 1,970 sq. ft. | 3 to 5 bed | 2 to 3 bath | 2-car garage | Plan #D721

MAIN FLOOR