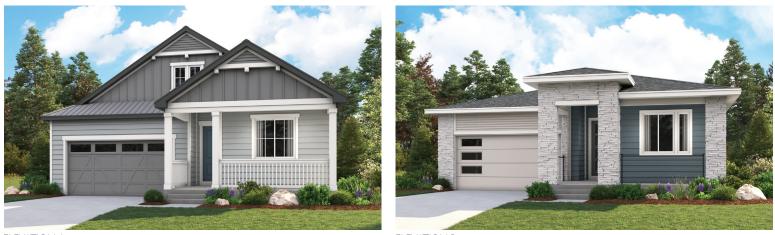

ELEVATION C

# SIERRA AT ASCENT VILLAGE THE FARMINGTON

Approx. 1,970 sq. ft. | 3 to 5 bed | 2 to 3 bath | 2-car garage | Plan #D721

ELEVATION B