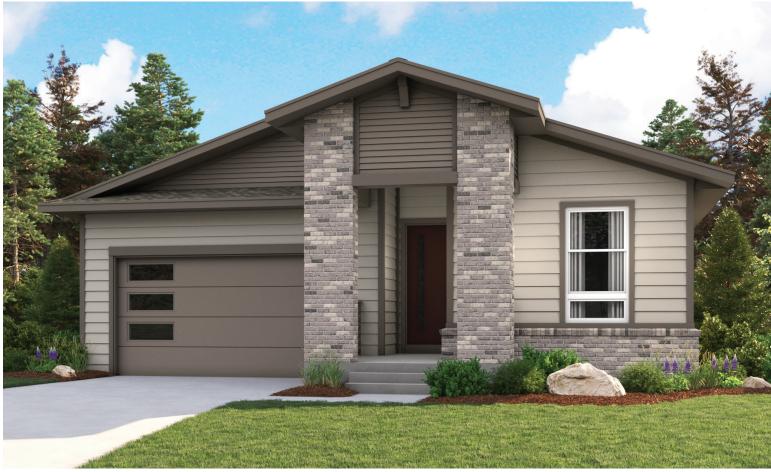

ELEVATION A

# SIERRA AT ASCENT VILLAGE THE FARMINGTON

Approx. 1,970 sq. ft. | 3 to 5 bed | 2 to 3 bath | 2-car garage | Plan #D721

ELEVATION B