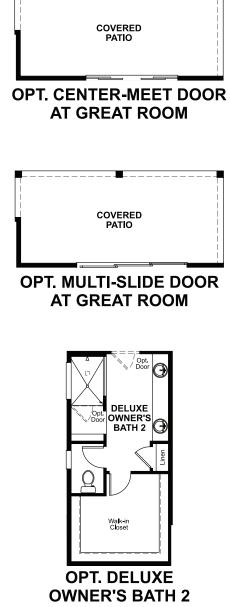

OUT THE FARMINGTON

Looking for a ranch-style floor plan? Put the Farmington at the top of your list! This smartly designed home offers a generous open great room, dining room and kitchen, two bedrooms with a shared bath, and a separate owner's suite with private bath and walk-in closet. Conveniences like the mudroom, laundry room with optional cabinets and sink, broad kitchen island and built-in pantry add to the plan's single-floor appeal. Personalize it with options like a finished basement and more.





ELEVATION A

# SIERRA AT ASCENT VILLAGE THE FARMINGTON

Approx. 1,970 sq. ft. | 3 to 5 bed | 2 to 3 bath | 2-car garage | Plan #D721

ELEVATION B

## **RICHMONDAMERICAN.COM**

## THE FARMINGTON Approx. 1,970 sq. ft. | 3 to 5 bed | 2 to 3 bath | 2-car garage | Plan #D721

MAIN FLOOR







### MAIN-FLOOR OPTIONS

## **RICHMONDAMERICAN.COM**