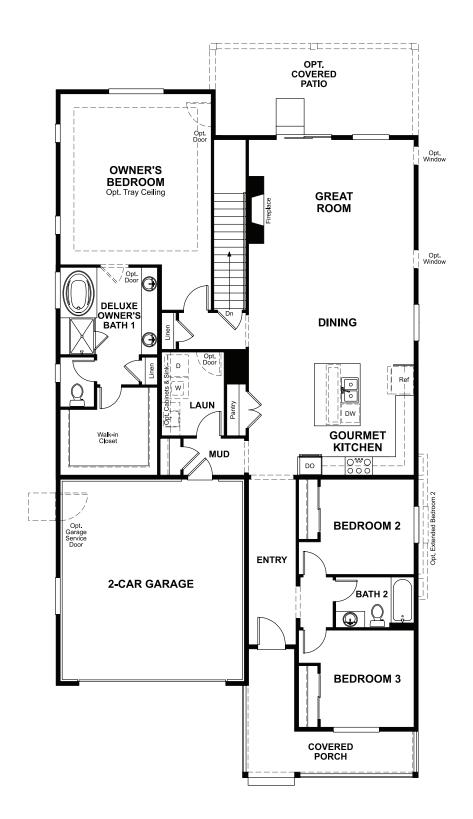

## THE FARMINGTON Approx. 1,970 sq. ft. | 3 to 5 bed | 2 to 3 bath | 2-car garage | Plan #D721

MAIN FLOOR

### MAIN-FLOOR OPTIONS

### ABOUT THE FARMINGTON

Looking for a ranch-style floor plan? Put the Farmington at the top of your list! This smartly designed home offers a generous open great room, dining room and kitchen, two bedrooms with a shared bath, and a separate owner's suite with private bath and walk-in closet. Conveniences like the mudroom, laundry room with optional cabinets and sink, broad kitchen island and built-in pantry add to the plan's single-floor appeal. Personalize it with options like a finished basement and more.