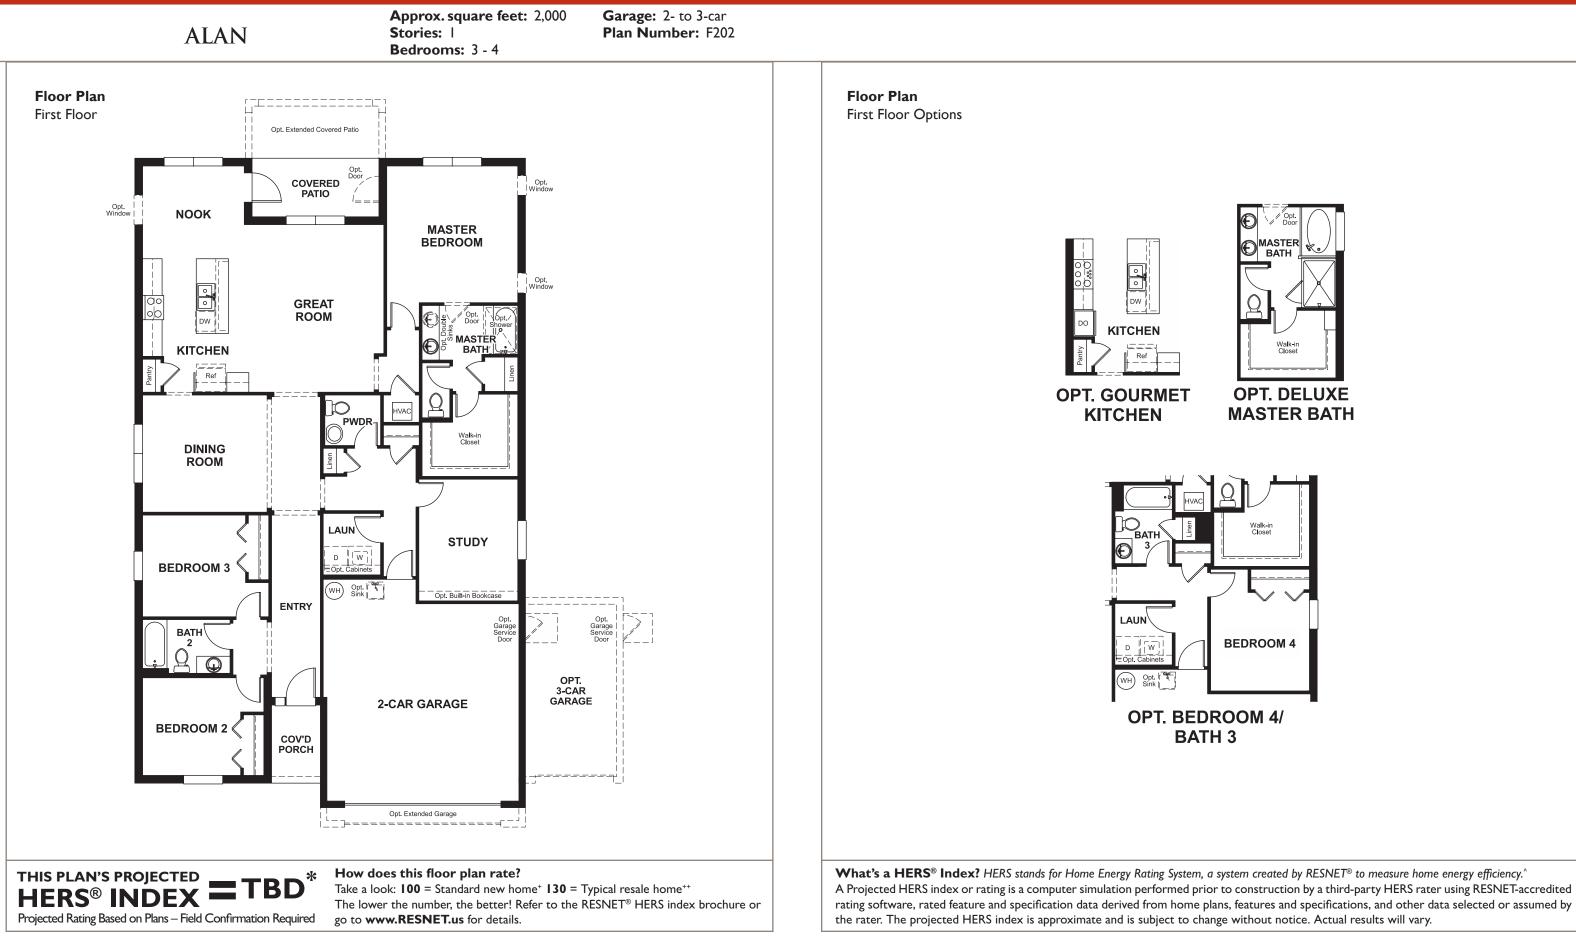

Approx. square feet: 2,000 Stories: | Bedrooms: 3 - 4 Garage: 2- to 3-car Plan Number: F202

The ranch-style Alan boasts a perfect combination of style and comfort. Ideal for casual get-togethers, the spacious great room faces the breakfast nook and inviting kitchen with optional gourmet features. A formal dining room offers more space to entertain, and a secluded study and master suite with walk-in closet offer relaxing retreats.