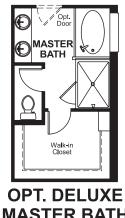

Approx. square feet: 2,000 Stories: | Bedrooms: 3 - 4 Garage: 2- to 3-car Plan Number: F202

The ranch-style Alan boasts a perfect combination of style and comfort. Ideal for casual get-togethers, the spacious great room faces the breakfast nook and inviting kitchen with optional gourmet features. A formal dining room offers more space to entertain, and a secluded study and master suite with walk-in closet offer relaxing retreats.