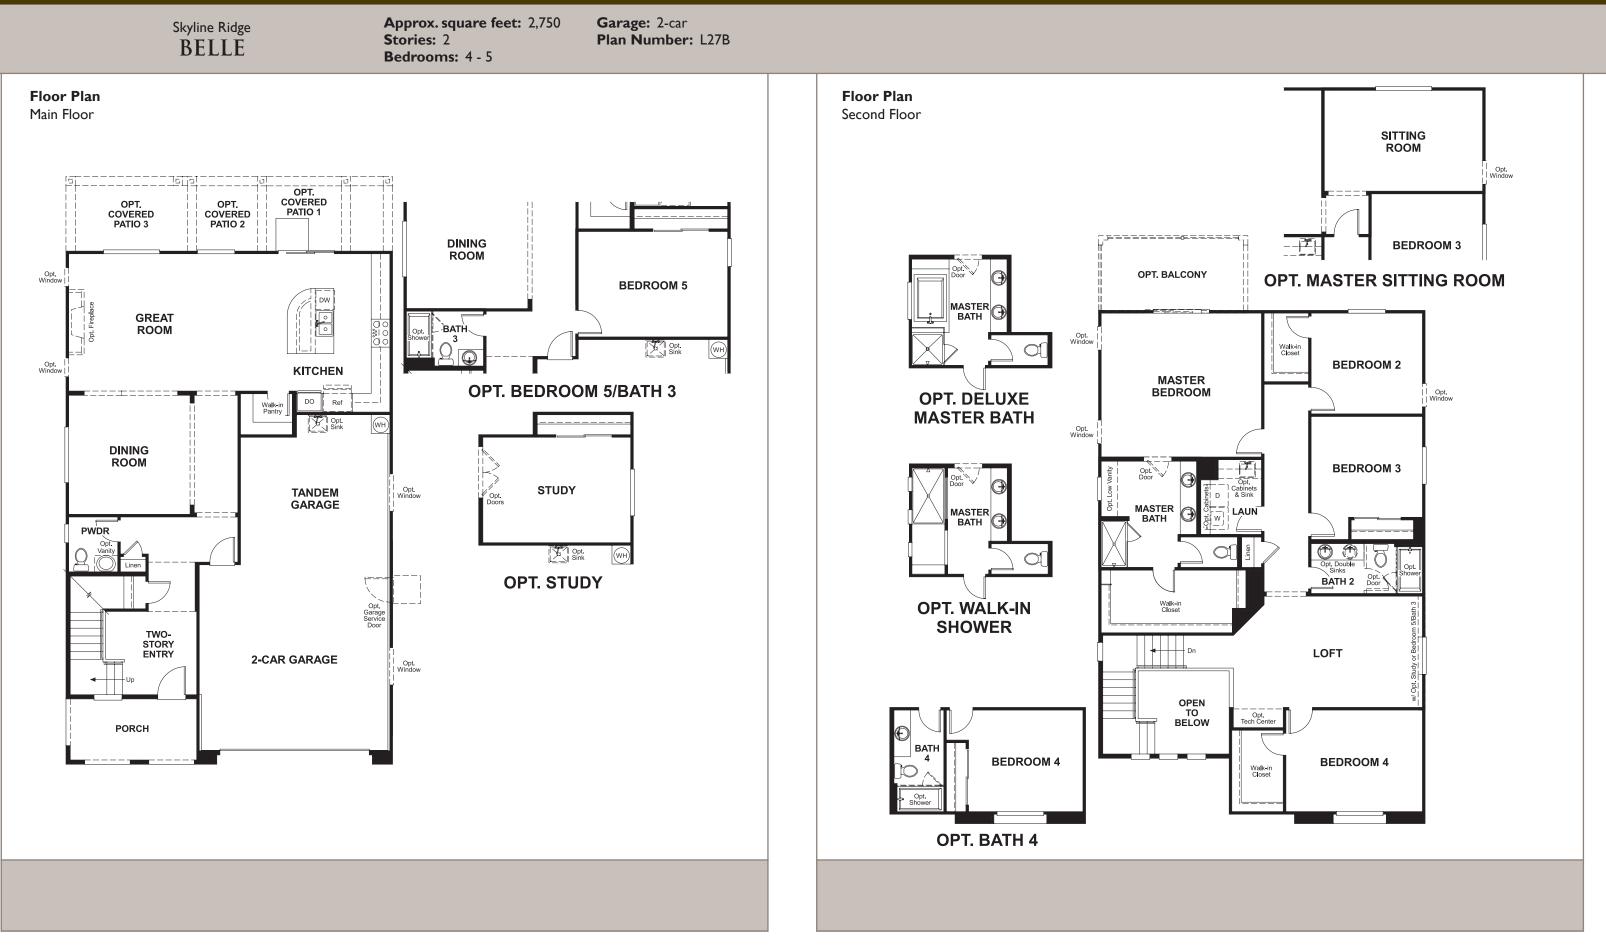

Approx. square feet: 2,750 Stories: 2 Bedrooms: 4 - 5 Garage: 2-car Plan Number: L27B

The Belle plan welcomes guests with a two-story entry. A formal dining room, spacious great room and open kitchen provide ample space for entertaining. Upstairs, you'll find a loft area, three inviting bedrooms and a master suite with an immense walk-in closet. Options include a study and a master sitting room.