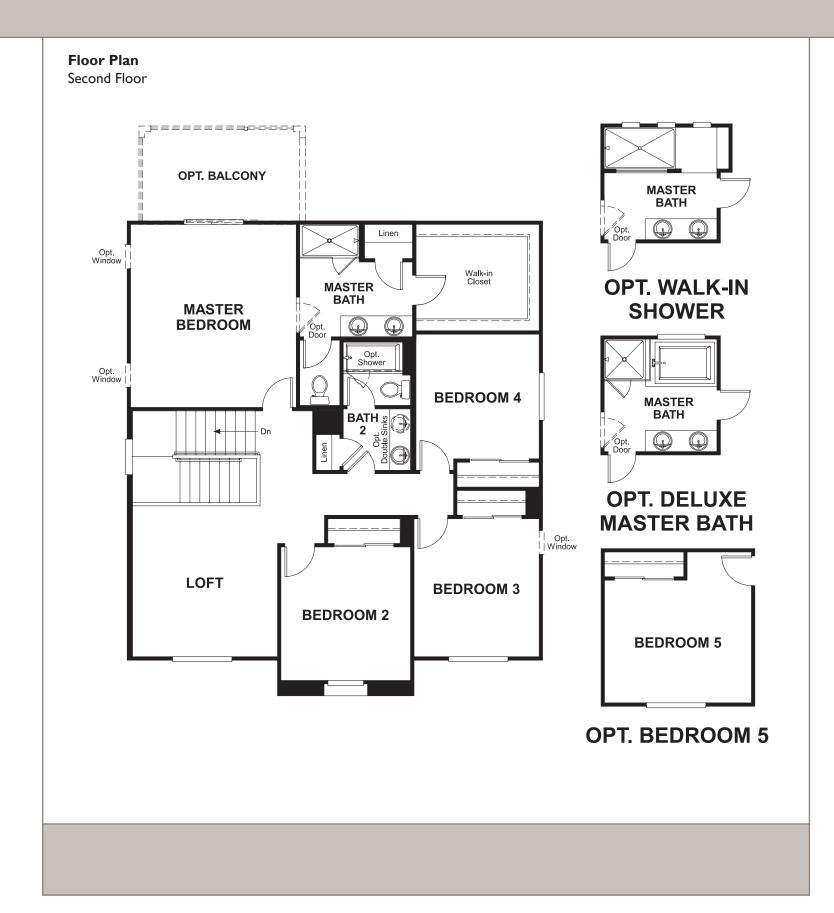

# Available elevations:

Elevation A

Approx. square feet: 2,200

The Burton combines inviting gathering spaces with comfortable retreats. The main floor features a living room off the entryway and an open great room adjacent to the kitchen and breakfast nook. The upstairs boasts a versatile loft area and a spacious master suite. Enjoy options such as a covered patio and a dining room in lieu of the living room.

## **HOME GALLERY**

7770 South Dean Martin Drive, Suite 308 Las Vegas, NV 89139 702-617-8400

Skyline Ridge BURTON

Approx. square feet: 2,200

Stories: 2 Bedrooms: 4 - 5 Garage: 2-car Plan Number: L222

Floor Plan