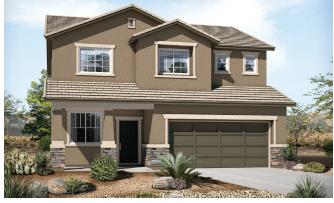

# Skyline Ridge **BURTON**



Elevation A

# Available elevations:



Elevation A



Approx. square feet: 2,200

The Burton combines inviting gathering spaces with comfortable retreats. The main floor features a living room off the entryway and an open great room adjacent to the kitchen and breakfast nook. The upstairs boasts a versatile loft area and a spacious master suite. Enjoy options such as a covered patio and a dining room in lieu of the living room.



**Elevation B** 



**Elevation C** 

# **COMMUNITY LOCATION**

Las Vegas, NV 89178 702-638-4440

#### **HOME GALLERY**

Grand Canyon Drive and Ford Avenue 7770 South Dean Martin Drive, Suite 308 Las Vegas, NV 89139 702-617-8400



## **COMMUNITY LOCATION**

Grand Canyon Drive and Ford Avenue Las Vegas, NV 89178 702-638-4440

## **HOME GALLERY**

7770 South Dean Martin Drive, Suite 308 Las Vegas, NV 89139 702-617-8400



Skyline Ridge BURTON

Approx. square feet: 2,200

Stories: 2 Bedrooms: 4 - 5 Garage: 2-car Plan Number: L222

Floor Plan





Floorplans and renderings are conceptual drawings and may vary from actual plans and homes as built. Options and features may not be available on all homes and are subject to change without notice. Actual homes may vary from photos and/or drawings