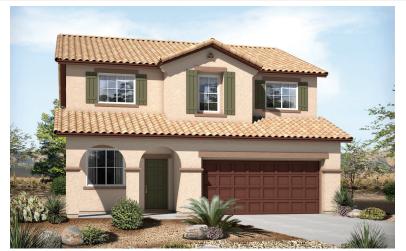

# Skyline Ridge **BURTON**

Elevation A

# Available elevations:

Elevation A

Approx. square feet: 2,200

The Burton combines inviting gathering spaces with comfortable retreats. The main floor features a living room off the entryway and an open great room adjacent to the kitchen and breakfast nook. The upstairs boasts a versatile loft area and a spacious master suite. Enjoy options such as a covered patio and a dining room in lieu of the living room.