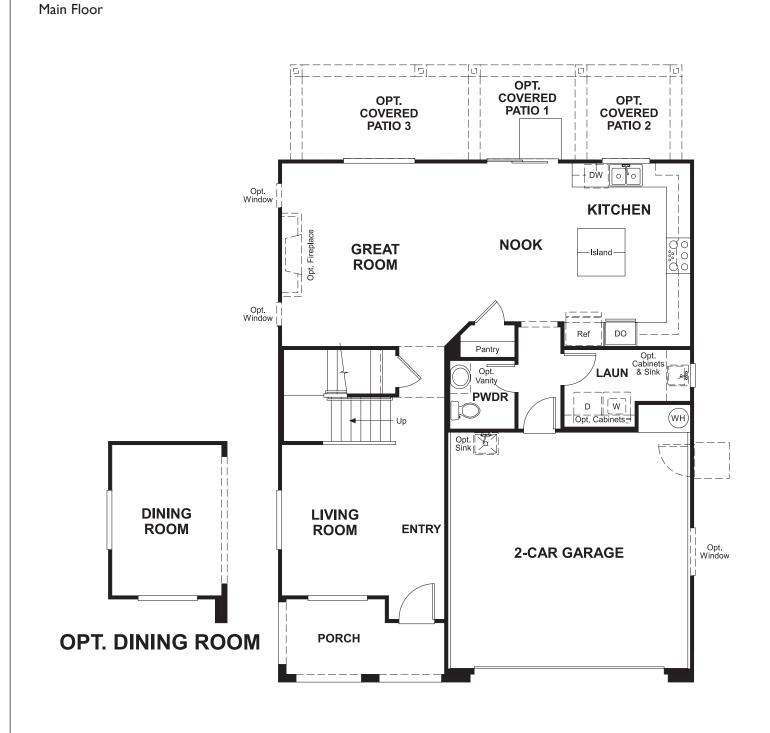

# Available elevations:

Elevation A

Approx. square feet: 2,200

The Burton combines inviting gathering spaces with comfortable retreats. The main floor features a living room off the entryway and an open great room adjacent to the kitchen and breakfast nook. The upstairs boasts a versatile loft area and a spacious master suite. Enjoy options such as a covered patio and a dining room in lieu of the living room.

## **HOME GALLERY**

7770 South Dean Martin Drive, Suite 308 Las Vegas, NV 89139 702-617-8400

Skyline Ridge BURTON

Approx. square feet: 2,200

Stories: 2 Bedrooms: 4 - 5 Garage: 2-car Plan Number: L222

Floor Plan