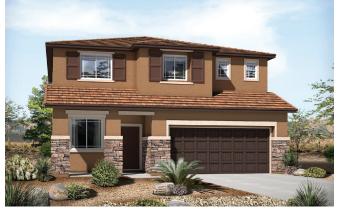

# Skyline Ridge **BURTON**

Elevation A

# Available elevations:

Elevation A

Approx. square feet: 2,200

The Burton combines inviting gathering spaces with comfortable retreats. The main floor features a living room off the entryway and an open great room adjacent to the kitchen and breakfast nook. The upstairs boasts a versatile loft area and a spacious master suite. Enjoy options such as a covered patio and a dining room in lieu of the living room.