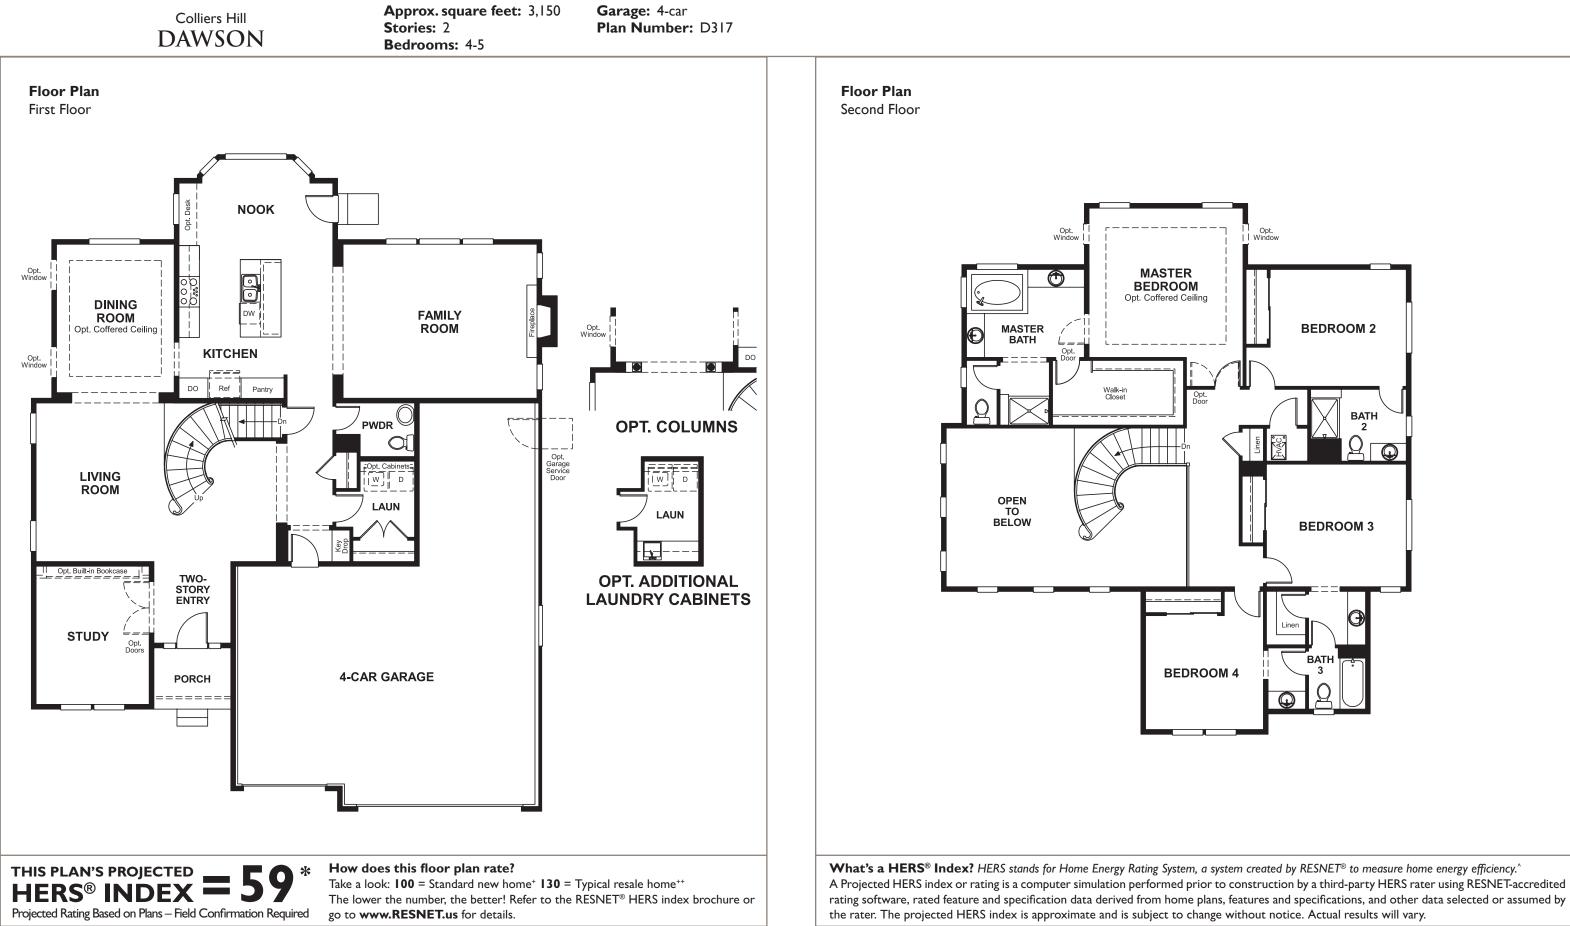

## RICHVIOND

\*This information is presented for education purposes only. The HERS index for a confirmed rating will be determined by a third-party HERS rater based on data gathered from on-site observations and, if required, testing of rated features for a home as featured, optioned, located, oriented and/or built. +Standard new home is based on the RESNET® Reference Home definition with a HERS® index of 100 (based on the 2006 International Energy Conservation Code).

++Typical resale home is based on the U.S. Department of Energy definition with a HERS® index of 130.

<sup>^</sup>RESNET® has developed the HERS® index to indicate the comparative efficiencies of homes. It is no guarantee that energy efficiencies will be achieved.