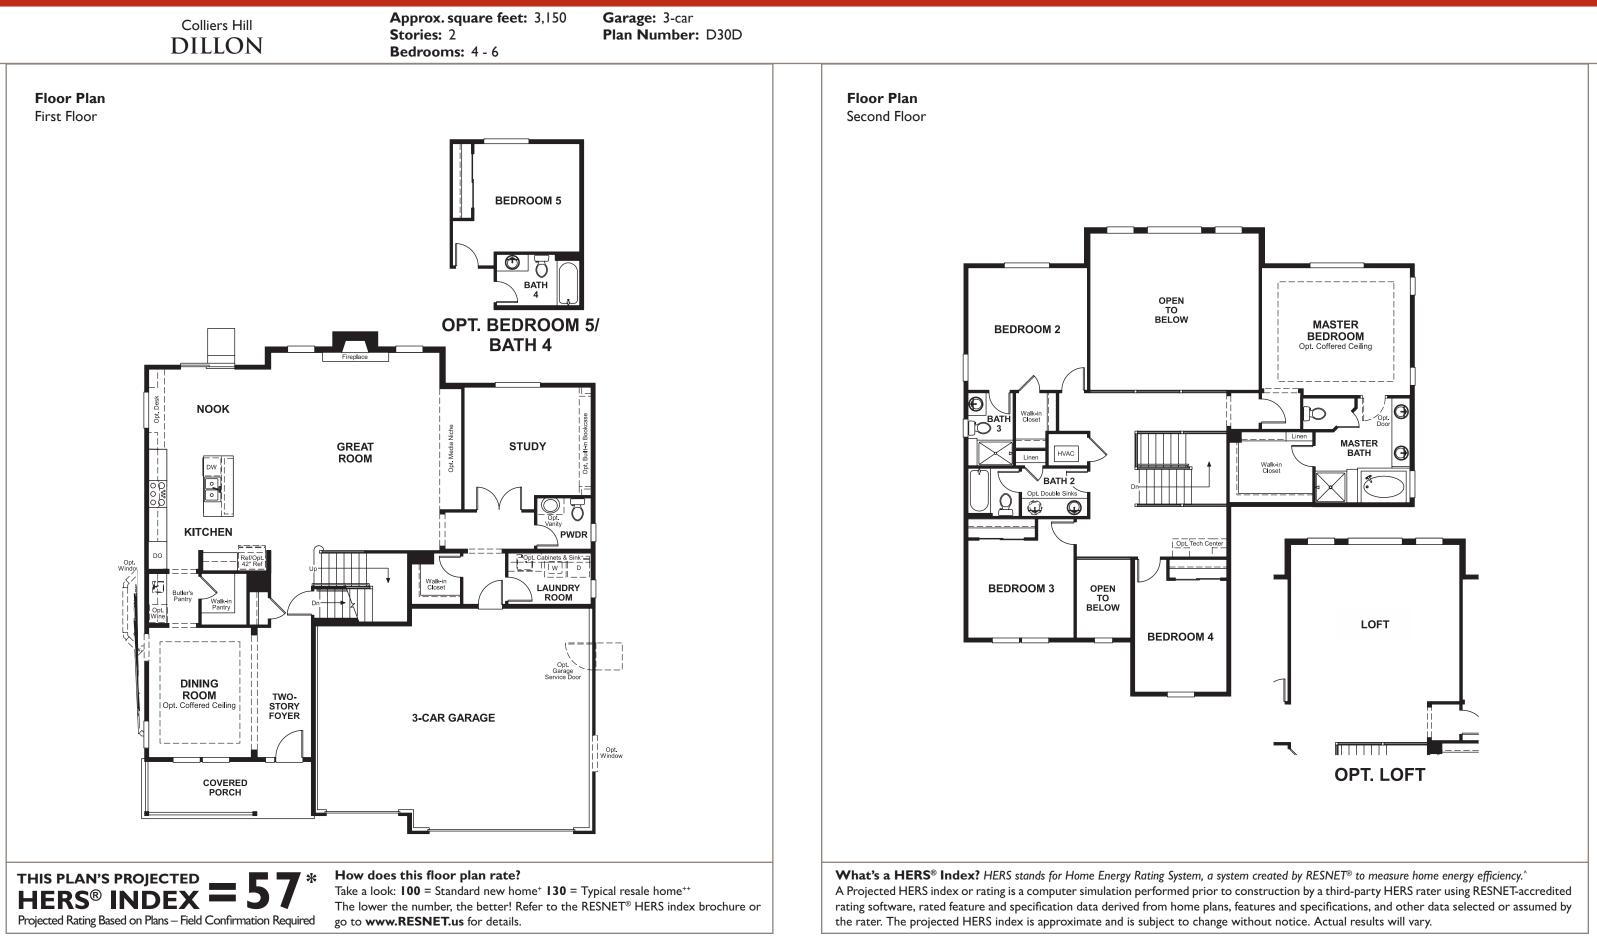

## **WRICHVIOND**

\*This information is presented for education purposes only. The HERS index for a confirmed rating will be determined by a third-party HERS rater based on data gathered from on-site observations and, if required, testing of rated features for a home as featured, optioned, located, oriented and/or built. +Standard new home is based on the RESNET® Reference Home definition with a HERS® index of 100 (based on the 2006 International Energy Conservation Code).

++Typical resale home is based on the U.S. Department of Energy definition with a HERS® index of 130.

<sup>^</sup>RESNET® has developed the HERS® index to indicate the comparative efficiencies of homes. It is no guarantee that energy efficiencies will be achieved.