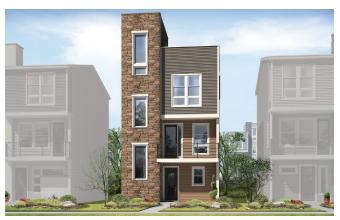

### Cityscapes at Southcreek **GREENWICH**

Floor Plan

Lower Floor

Approx. square feet: 1,700 Stories: 3 Bedrooms: 2 - 3

Garage: 2-car Plan Number: D567

Cityscapes at Southcreek **GREENWICH** 

**Elevation A** 

Approx. square feet: 1,700 Stories: 3 Bedrooms: 2 - 3 Garage: 2-car Plan Number: D567

The standalone Greenwich plan is ideal for entertaining. Its open, inviting main floor includes a spacious kitchen with optional gourmet features, an adjacent dining area and an inviting living room with a private deck. Upstairs, you'll find relaxing master suite with an optional deluxe bath. The convenient laundry is located on the lower floor, and an optional rooftop deck is available.