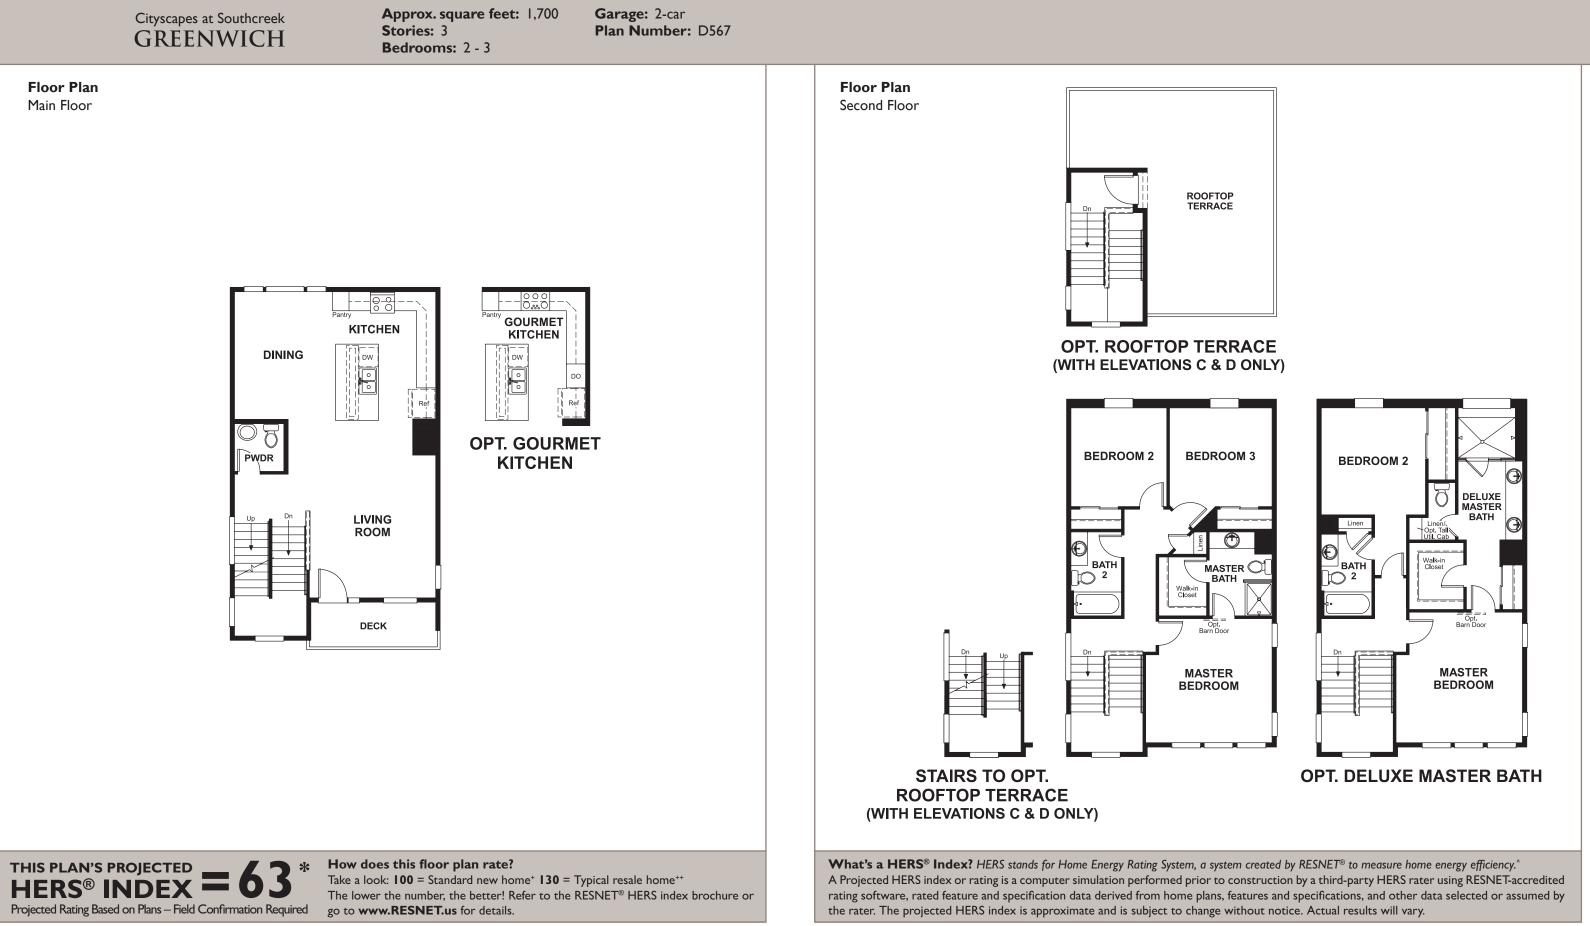

### Cityscapes at Southcreek **GREENWICH**

Floor Plan

Lower Floor

Approx. square feet: 1,700 Stories: 3 Bedrooms: 2 - 3

Garage: 2-car Plan Number: D567

Cityscapes at Southcreek **GREENWICH** 

**Elevation A** 

Approx. square feet: 1,700 Stories: 3 Bedrooms: 2 - 3 Garage: 2-car Plan Number: D567

The standalone Greenwich plan is ideal for entertaining. Its open, inviting main floor includes a spacious kitchen with optional gourmet features, an adjacent dining area and an inviting living room with a private deck. Upstairs, you'll find relaxing master suite with an optional deluxe bath. The convenient laundry is located on the lower floor, and an optional rooftop deck is available.