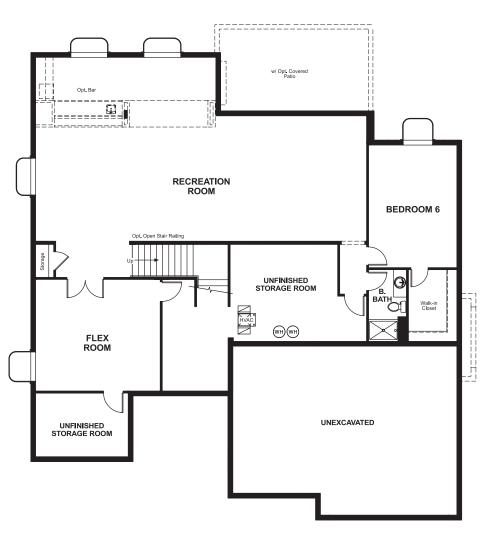

# Candelas HARMON

**Approx. square feet:** 4,400 **Stories:** 2

Bedrooms: 4 - 6

**Garage:** 3-car **Plan Number:** D44H

# Candelas HARMON





**OPT. FINISHED BASEMENT** 

## COMMUNITY LOCATION HOME GALLERY 9412 Nights Way

9412 Noble Way Arvada, CO 80007 303-680-5363 8000 East Bellview Avenue, Suite C-12 Greenwood Village, CO 80111 888-402-4663



**Elevation A** 

#### Available elevations:



**Elevation A** 



The Harmon floor plan features a lofty foyer with a curved staircase leading into the living and dining room combination, providing a great entertaining space. This plan also includes a gourmet kitchen with a huge pantry, a study and a mudroom. Additional bedrooms and a

deluxe master retreat with a coffee bar can be added.

Approx. square feet: 4,400

Stories: 2

Bedrooms: 4 - 6 Garage: 3-car

Plan Number: D44H

Elevation B



**Elevation C** 

### COMMUNITY LOCATION

9412 Noble Way Arvada, CO 80007 303-680-5363

##