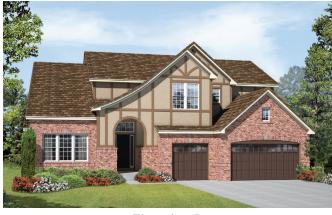

deluxe master retreat with a coffee bar can be added.

Approx. square feet: 4,400

Stories: 2

Bedrooms: 4 - 6 Garage: 3-car

Plan Number: D44H

Elevation B

**Elevation C** 