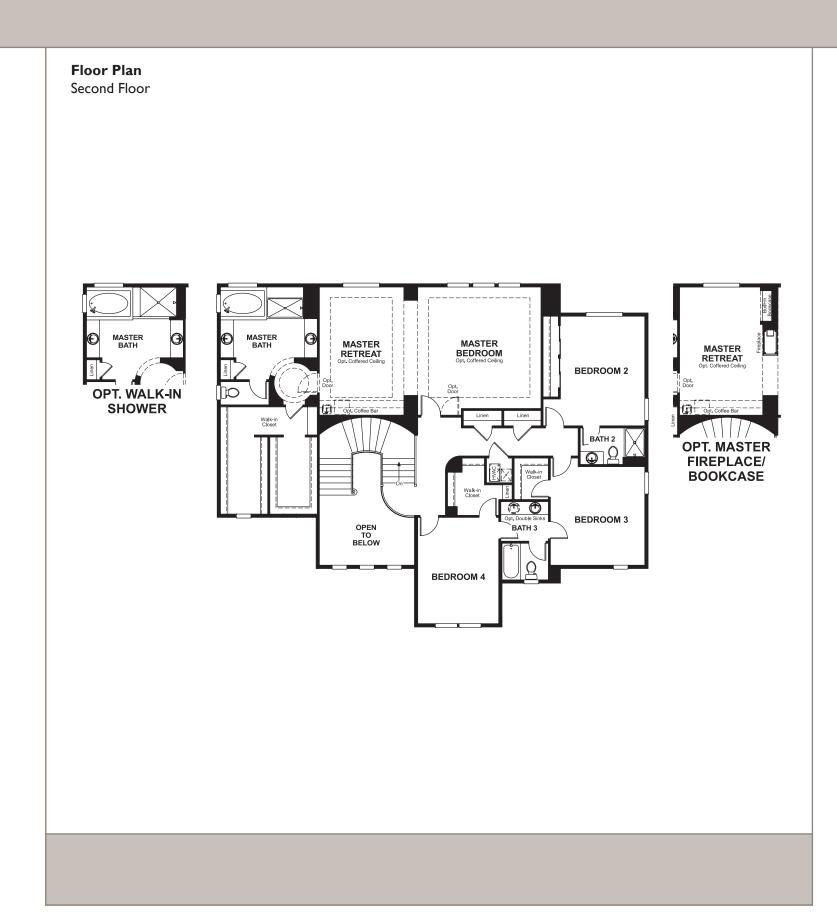

# Candelas HARMON

**OPT. FINISHED BASEMENT** 

#### Available elevations:

**Elevation A** 

The Harmon floor plan features a lofty foyer with a curved staircase leading into the living and dining room combination, providing a great entertaining space. This plan also includes a gourmet kitchen with a huge pantry, a study and a mudroom. Additional bedrooms and a

deluxe master retreat with a coffee bar can be added.

Approx. square feet: 4,400

Stories: 2

Bedrooms: 4 - 6 Garage: 3-car

Plan Number: D44H

Elevation B

**Elevation C** 