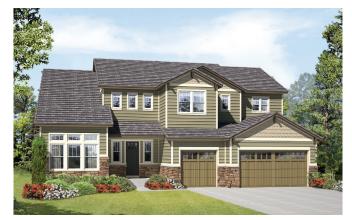

deluxe master retreat with a coffee bar can be added.

Approx. square feet: 4,400

Stories: 2

Bedrooms: 4 - 6 Garage: 3-car

Plan Number: D44H

Elevation B

**Elevation C** 